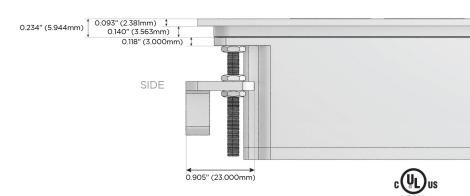

#### Plug:

Supplied with Low Profile Flat 45° Angle 120 VAC Plug

Optional Standard Straight 120 VAC Plug

Optional Straight 120 VAC Pass-through Plug

- CLEAN, COMPACT DESIGN
- STREAMLINED
- LOW PROFILE
- SIDE-EXITING CORDS
- PLUG & PLAY
- 6' AC CORD & PLUG (FLAT PLUG STANDARD)
- CUSTOMIZABLE CONFIGURATIONS AND FINISHES
- UL LISTED FOR MOUNTING IN FURNITURE
- 15A