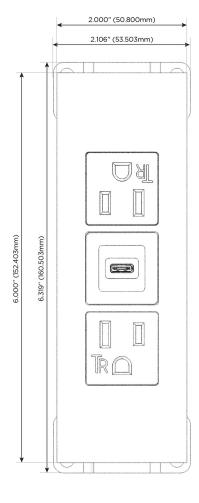

#### **Module/Port Options:**

- A Tamper Resistant AC Receptacle
- E USB-A & USB-C (20W)
- M Double USB-A (Fast Charging Ports 18W)
- H HDMI
- 6 CAT 6
- 12 RJ 12
- X Switched AC
- Y 3-Way Switch (Low Voltage)
- V USB-C (45W High Speed Charging Port)
- S USB-C (25W High Speed Charging Port)
- R Switched AC (Rocker Switch)
- **D** Dimmer Switch

## **Modules/Ports:**

- A Tamper Resistant AC Receptacle
- S USB-C (25W High Speed Charging Port)