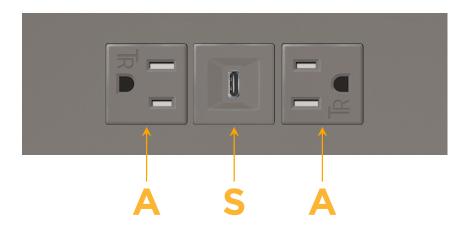

#### **Module/Port Options:**

- A Tamper Resistant AC Receptacle
- E USB-A & USB-C (20W)
- M Double USB-A (Fast Charging Ports 18W)
- H HDMI
- 6 CAT 6
- 12 RJ 12
- X Switched AC
- Y 3-Way Switch (Low Voltage)
- V USB-C (45W High Speed Charging Port)
- S USB-C (25W High Speed Charging Port)
- R Switched AC (Rocker Switch)
- **D** Dimmer Switch

## **Modules/Ports:**

- A Tamper Resistant AC Receptacle
- S USB-C (25W High Speed Charging Port)