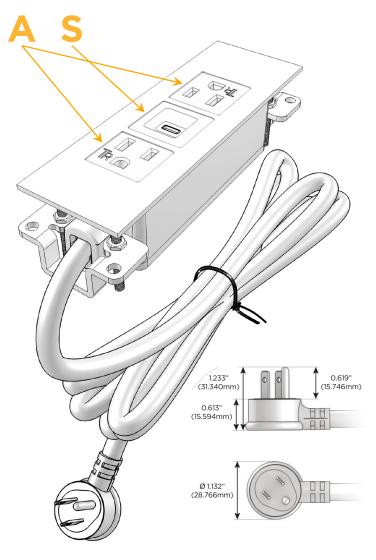

#### Plug:

Supplied with Low Profile Flat 45° Angle 120 VAC Plug

Optional Standard Straight 120 VAC Plug

Optional Straight 120 VAC Pass-through Plug

- CLEAN, COMPACT DESIGN
- STREAMLINED
- LOW PROFILE
- SIDE-EXITING CORDS
- PLUG & PLAY
- 6' AC CORD & PLUG (FLAT PLUG STANDARD)
- CUSTOMIZABLE CONFIGURATIONS AND FINISHES
- UL LISTED FOR MOUNTING IN FURNITURE
- 15A