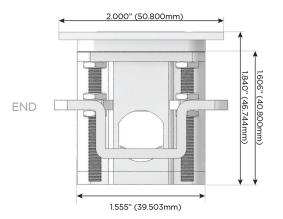

#### Plug:

Supplied with Low Profile Flat 45° Angle 120 VAC Plug

Optional Standard Straight 120 VAC Plug

Optional Straight 120 VAC Pass-through Plug

- CLEAN, COMPACT DESIGN
- STREAMLINED
- LOW PROFILE
- SIDE-EXITING CORDS
- PLUG & PLAY
- 6' AC CORD & PLUG (FLAT PLUG STANDARD)
- CUSTOMIZABLE CONFIGURATIONS AND FINISHES
- UL LISTED FOR MOUNTING IN FURNITURE
- 15A

## **Modules/Ports:**

- A Tamper Resistant AC Receptacle
- S USB-C (25W High Speed Charging Port)