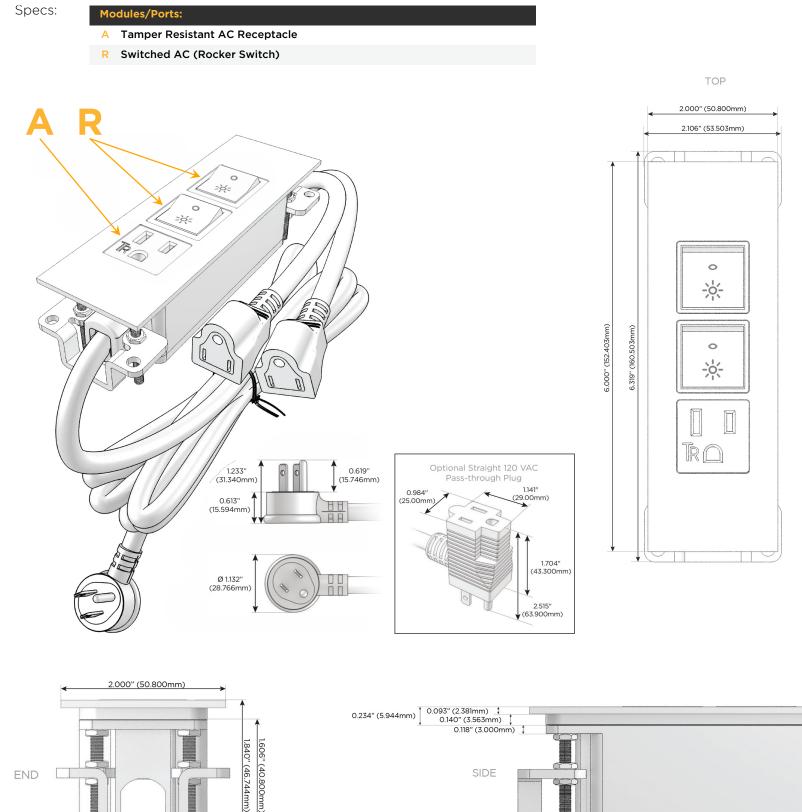

## Module/Port Options:

- A Tamper Resistant AC Receptacle
- E USB-A & USB-C (20W)
- M Double USB-A (Fast Charging Ports 18W)
- H HDMI
- 6 CAT 6
- 12 RJ 12
- X Switched AC
- Y 3-Way Switch (Low Voltage)
- V USB-C (45W High Speed Charging Port)
- S USB-C (25W High Speed Charging Port)
- R Switched AC (Rocker Switch)
- D Dimmer Switch

### Plug:

Supplied with Low Profile Flat 45° Angle 120 VAC Plug

- **Optional Standard Straight 120 VAC Plug**
- Optional Straight 120 VAC Pass-through Plug

- CLEAN, COMPACT DESIGN
- STREAMLINED
- LOW PROFILE
- SIDE-EXITING CORDS
- PLUG & PLAY
- 6' AC CORD & PLUG (FLAT PLUG STANDARD)
- CUSTOMIZABLE CONFIGURATIONS AND FINISHES
- UL LISTED FOR MOUNTING IN FURNITURE
- 15A