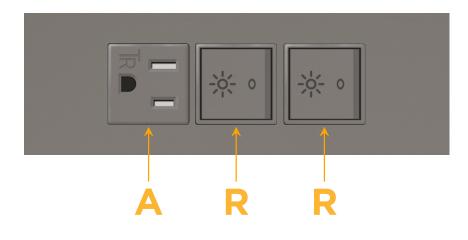

## Module/Port Options:

- A Tamper Resistant AC Receptacle
- E USB-A & USB-C (20W)
- M Double USB-A (Fast Charging Ports 18W)
- H HDMI
- 6 CAT 6
- 12 RJ 12
- X Switched AC
- Y 3-Way Switch (Low Voltage)
- V USB-C (45W High Speed Charging Port)
- S USB-C (25W High Speed Charging Port)
- R Switched AC (Rocker Switch)
- D Dimmer Switch