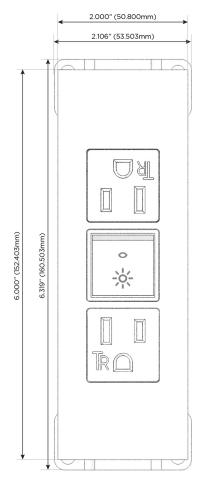

### **Module/Port Options:**

- **Tamper Resistant AC Receptacle**
- USB-A & USB-C (20W)
- Double USB-A (Fast Charging Ports 18W)
- **HDMI**
- CAT 6
- 12 RJ 12
- X Switched AC
- 3-Way Switch (Low Voltage)
- USB-C (45W High Speed Charging Port)
- USB-C (25W High Speed Charging Port)
- R Switched AC (Rocker Switch)
- D **Dimmer Switch**

# **Modules/Ports:**

- A Tamper Resistant AC Receptacle
- R Switched AC (Rocker Switch)