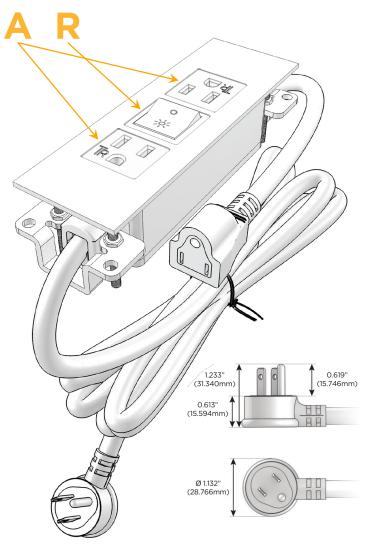

### Plug:

Supplied with Low Profile Flat 45° Angle 120 VAC

Optional Standard Straight 120 VAC Plug

Optional Straight 120 VAC Pass-through Plug

- CLEAN, COMPACT DESIGN
- **STREAMLINED**
- LOW PROFILE
- SIDE-EXITING CORDS
- **PLUG & PLAY**
- 6' AC CORD & PLUG (FLAT PLUG STANDARD)
- **CUSTOMIZABLE CONFIGURATIONS AND FINISHES**
- **UL LISTED FOR MOUNTING IN FURNITURE**
- 15A