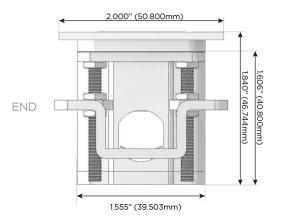

Speed Charging Port)
- R Switched AC (Rocker Switch)
- D **Dimmer Switch**

### Plug:

Supplied with Low Profile Flat 45° Angle 120 VAC

Optional Standard Straight 120 VAC Plug

Optional Straight 120 VAC Pass-through Plug

- CLEAN, COMPACT DESIGN
- **STREAMLINED**
- LOW PROFILE
- SIDE-EXITING CORDS
- **PLUG & PLAY**
- 6' AC CORD & PLUG (FLAT PLUG STANDARD)
- **CUSTOMIZABLE CONFIGURATIONS AND FINISHES**
- **UL LISTED FOR MOUNTING IN FURNITURE**
- 15A





### AC POWER & DATA CONNECTIVITY SOLUTION

M-POWER-3TM2-ARA-M2ATP

Distributed by



Mormax Company, Inc.

<u>&</u>

914-699-0101

sales@mormax.com
mormax.com

 DNNECTIVITY SOLUTION
 8 Westchester Plaza

 RA-M2ATP
 Elmsford, NY 10523

Specs:

# **Modules/Ports:**

- A Tamper Resistant AC Receptacle
- R Switched AC (Rocker Switch)