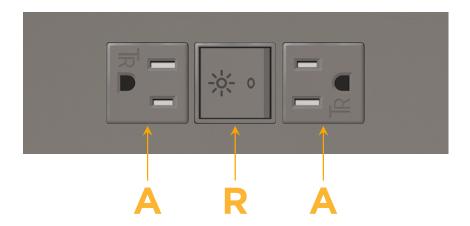

### **Module/Port Options:**

- **Tamper Resistant AC Receptacle**
- USB-A & USB-C (20W)
- Double USB-A (Fast Charging Ports 18W)
- **HDMI**
- CAT 6
- 12 RJ 12
- X Switched AC
- 3-Way Switch (Low Voltage)
- USB-C (45W High Speed Charging Port)
- USB-C (25W High Speed Charging Port)
- R Switched AC (Rocker Switch)
- D **Dimmer Switch**

# **Modules/Ports:**

- A Tamper Resistant AC Receptacle
- R Switched AC (Rocker Switch)