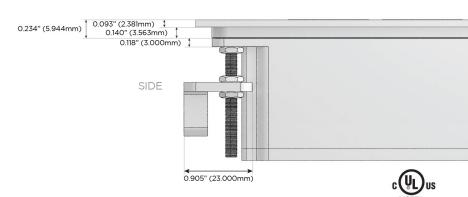

eed Charging Port)
- R Switched AC (Rocker Switch)
- D **Dimmer Switch**

### Plug:

Supplied with Low Profile Flat 45° Angle 120 VAC

Optional Standard Straight 120 VAC Plug

Optional Straight 120 VAC Pass-through Plug

- CLEAN, COMPACT DESIGN
- **STREAMLINED**
- LOW PROFILE
- SIDE-EXITING CORDS
- **PLUG & PLAY**
- 6' AC CORD & PLUG (FLAT PLUG STANDARD)
- **CUSTOMIZABLE CONFIGURATIONS AND FINISHES**
- **UL LISTED FOR MOUNTING IN FURNITURE**
- 15A





### AC POWER & DATA CONNECTIVITY SOLUTION

M-POWER-3TM2-ARA-M2ATP

Distributed by



Mormax Company, Inc.

<u>&</u>

914-699-0101

sales@mormax.com
mormax.com

 DNNECTIVITY SOLUTION
 8 Westchester Plaza

 RA-M2ATP
 Elmsford, NY 10523

Specs:

# **Modules/Ports:**

- A Tamper Resistant AC Receptacle
- R Switched AC (Rocker Switch)