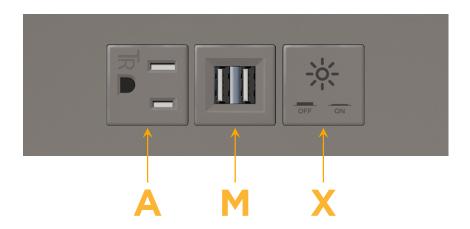

Modules/Ports:

- A Tamper Resistant AC Receptacle
- M Double USB-A (Fast Charging Ports 18W)
- X Switched AC

TOP