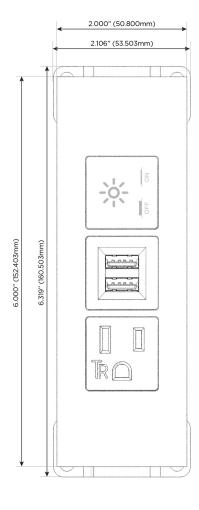

## AC POWER & DATA CONNECTIVITY SOLUTION

M-POWER-3TM2-AMX-M2ATP

Specs:

Distributed by

Mormax Company, Inc.
8 Westchester Plaza

Elmsford, NY 10523

914-699-0101

sales@mormax.com
mormax.com

Modules/Ports:

- A Tamper Resistant AC Receptacle
- M Double USB-A (Fast Charging Ports 18W)
- X Switched AC

TOP