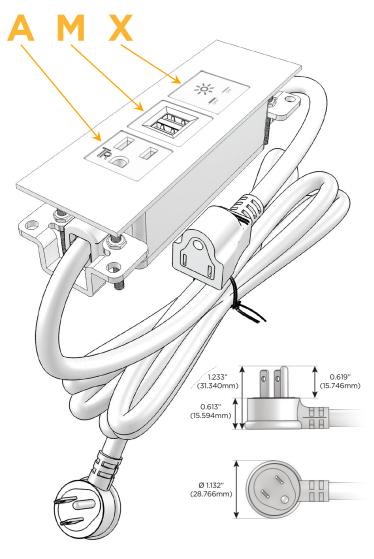

#### AC POWER & DATA CONNECTIVITY SOLUTION

M-POWER-3TM2-AMX-M2ATP

Distributed by

Mormax Company, Inc.

8 Westchester Plaza Elmsford, NY 10523 914-699-0101 sales@mormax.com

mormax.com

Metro Light & Power's line of power & data solutions offers sophisticated design elements combined with greater ease of installation. Streamlined and low-profile, enhanced by side-exiting cords, our outlets advance the industry with their cutting edge look and feel. We believe flexibility is key, and we provide a variety of mounting options, including the ability to mount in limited spaces. Our outlets are available in many finishes and configurations, in addition to a custom color and finish capability for our clients.

## Plug:

Supplied with Low Profile Flat 45° Angle 120 VAC Plug

Optional Standard Straight 120 VAC Plug

Optional Straight 120 VAC Pass-through Plug

- CLEAN, COMPACT DESIGN
- STREAMLINED
- LOW PROFILE
- SIDE-EXITING CORDS
- PLUG & PLAY
- 6' AC CORD & PLUG (FLAT PLUG STANDARD)
- CUSTOMIZABLE CONFIGURATIONS AND FINISHES
- UL LISTED FOR MOUNTING IN FURNITURE
- 15A

Modules/Ports:

- A Tamper Resistant AC Receptacle
- M Double USB-A (Fast Charging Ports 18W)
- X Switched AC

TOP