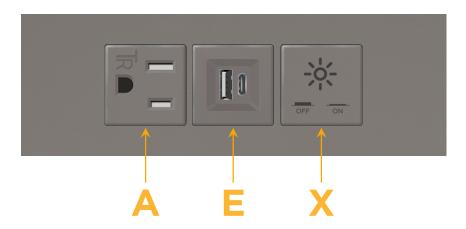

## Modules/Ports:

- A Tamper Resistant AC Receptacle
- E USB-A & USB-C (20W)
- X Switched AC

TOP