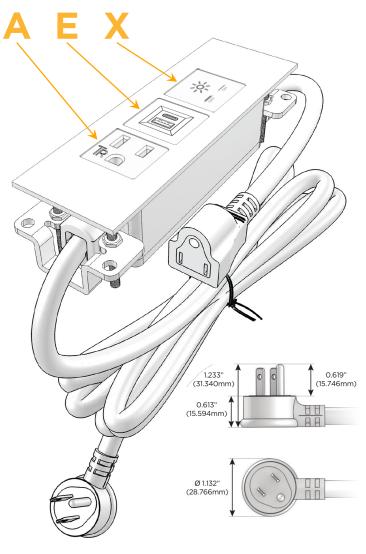

#### **Module/Port Options:**

- A Tamper Resistant AC Receptacle
- E USB-A & USB-C (20W)
- M Double USB-A (Fast Charging Ports 18W)
- H HDMI
- 6 CAT 6
- 12 RJ 12
- X Switched AC
- Y 3-Way Switch (Low Voltage)
- V USB-C (45W High Speed Charging Port)
- S USB-C (25W High Speed Charging Port)
- R Switched AC (Rocker Switch)
- **D** Dimmer Switch

#### Plug:

Supplied with Low Profile Flat 45° Angle 120 VAC Plug

Optional Standard Straight 120 VAC Plug

Optional Straight 120 VAC Pass-through Plug

- CLEAN, COMPACT DESIGN
- STREAMLINED
- LOW PROFILE
- SIDE-EXITING CORDS
- PLUG & PLAY
- 6' AC CORD & PLUG (FLAT PLUG STANDARD)
- CUSTOMIZABLE CONFIGURATIONS AND FINISHES
- UL LISTED FOR MOUNTING IN FURNITURE
- 15A

## Modules/Ports:

- A Tamper Resistant AC Receptacle
- E USB-A & USB-C (20W)
- X Switched AC

TOP