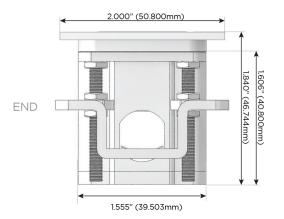

#### Plug:

Supplied with Low Profile Flat 45° Angle 120 VAC Plug

Optional Standard Straight 120 VAC Plug

Optional Straight 120 VAC Pass-through Plug

- CLEAN, COMPACT DESIGN
- STREAMLINED
- LOW PROFILE
- SIDE-EXITING CORDS
- PLUG & PLAY
- 6' AC CORD & PLUG (FLAT PLUG STANDARD)
- CUSTOMIZABLE CONFIGURATIONS AND FINISHES
- UL LISTED FOR MOUNTING IN FURNITURE
- 15A