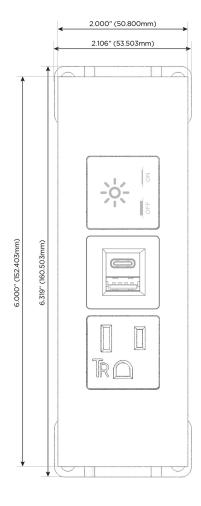

#### **Module/Port Options:**

- A Tamper Resistant AC Receptacle
- E USB-A & USB-C (20W)
- M Double USB-A (Fast Charging Ports 18W)
- H HDMI
- 6 CAT 6
- 12 RJ 12
- X Switched AC
- Y 3-Way Switch (Low Voltage)
- V USB-C (45W High Speed Charging Port)
- S USB-C (25W High Speed Charging Port)
- R Switched AC (Rocker Switch)
- **D** Dimmer Switch

## Modules/Ports:

- A Tamper Resistant AC Receptacle
- E USB-A & USB-C (20W)
- X Switched AC

TOP