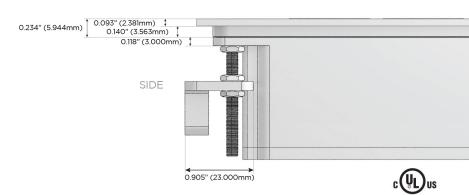

#### Plug:

Supplied with Low Profile Flat 45° Angle 120 VAC Plug

Optional Standard Straight 120 VAC Plug

Optional Straight 120 VAC Pass-through Plug

- CLEAN, COMPACT DESIGN
- STREAMLINED
- LOW PROFILE
- SIDE-EXITING CORDS
- PLUG & PLAY
- 6' AC CORD & PLUG (FLAT PLUG STANDARD)
- CUSTOMIZABLE CONFIGURATIONS AND FINISHES
- UL LISTED FOR MOUNTING IN FURNITURE
- 15A