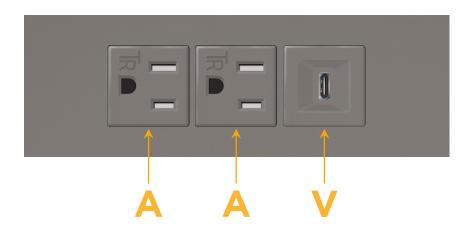

# AC POWER & DATA CONNECTIVITY SOLUTION

M-POWER-3TM2-AAV-M2ATP

Specs:

- Modules/Ports:
  - **Tamper Resistant AC Receptacle** Α
  - USB-C (45W High Speed Charging Port) V

Distributed by

 $\square$ 

Mormax Company, Inc. 8 Westchester Plaza Elmsford, NY 10523