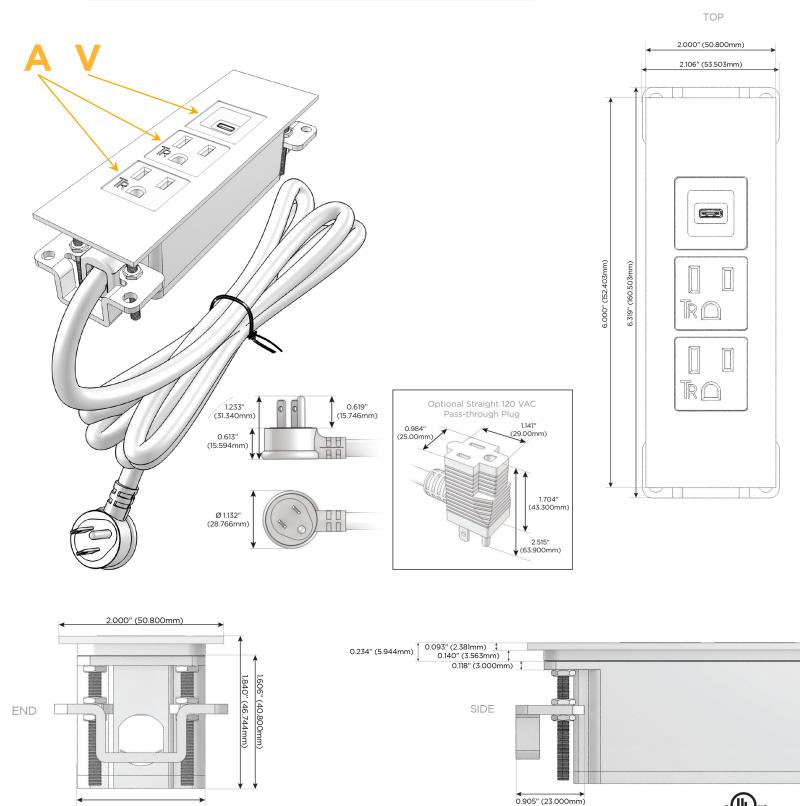

#### Plug:

Supplied with Low Profile Flat 45° Angle 120 VAC Plug

**Optional Standard Straight 120 VAC Plug** 

Optional Straight 120 VAC Pass-through Plug

- CLEAN, COMPACT DESIGN
- STREAMLINED
- LOW PROFILE
- SIDE-EXITING CORDS
- PLUG & PLAY
- 6' AC CORD & PLUG (FLAT PLUG STANDARD)
- CUSTOMIZABLE CONFIGURATIONS AND FINISHES
- UL LISTED FOR MOUNTING IN FURNITURE
- 15A

# AC POWER & DATA CONNECTIVITY SOLUTION

M-POWER-3TM2-AAV-M2ATP

Specs:

- Modules/Ports:
  - **Tamper Resistant AC Receptacle** Α
  - USB-C (45W High Speed Charging Port) V

Distributed by

 $\square$ 

Mormax Company, Inc. 8 Westchester Plaza Elmsford, NY 10523