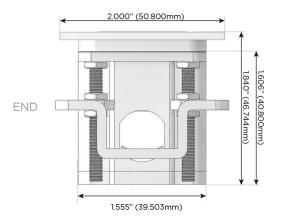

harging Port)
- S USB-C (25W High Speed Charging Port)
- R Switched AC (Rocker Switch)
- **D** Dimmer Switch

### Plug:

Supplied with Low Profile Flat 45° Angle 120 VAC Plug

Optional Standard Straight 120 VAC Plug

Optional Straight 120 VAC Pass-through Plug

- CLEAN, COMPACT DESIGN
- STREAMLINED
- LOW PROFILE
- SIDE-EXITING CORDS
- PLUG & PLAY
- 6' AC CORD & PLUG (FLAT PLUG STANDARD)
- CUSTOMIZABLE CONFIGURATIONS AND FINISHES
- UL LISTED FOR MOUNTING IN FURNITURE
- 15A





### AC POWER & DATA CONNECTIVITY SOLUTION

M-POWER-3TG1-SAS-G1ATP

Distributed by



Mormax Company, Inc.

<u>&</u>

914-699-0101

sales@mormax.com
mormax.com

8 Westchester Plaza Elmsford, NY 10523

Specs:

# **Modules/Ports:**

- S USB-C (25W High Speed Charging Port)
- A Tamper Resistant AC Receptacle

TOP