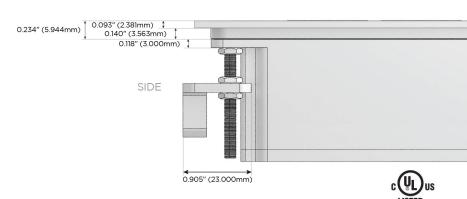

rging Port)
- S USB-C (25W High Speed Charging Port)
- R Switched AC (Rocker Switch)
- **D** Dimmer Switch

### Plug:

Supplied with Low Profile Flat 45° Angle 120 VAC Plug

Optional Standard Straight 120 VAC Plug

Optional Straight 120 VAC Pass-through Plug

- CLEAN, COMPACT DESIGN
- STREAMLINED
- LOW PROFILE
- SIDE-EXITING CORDS
- PLUG & PLAY
- 6' AC CORD & PLUG (FLAT PLUG STANDARD)
- CUSTOMIZABLE CONFIGURATIONS AND FINISHES
- UL LISTED FOR MOUNTING IN FURNITURE
- 15A





### AC POWER & DATA CONNECTIVITY SOLUTION

M-POWER-3TG1-SAS-G1ATP

Distributed by



Mormax Company, Inc.

<u>&</u>

914-699-0101

sales@mormax.com
mormax.com

8 Westchester Plaza Elmsford, NY 10523

Specs:

# **Modules/Ports:**

- S USB-C (25W High Speed Charging Port)
- A Tamper Resistant AC Receptacle

TOP