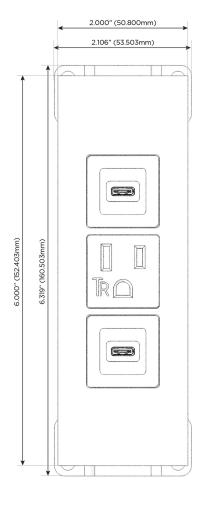

# **Modules/Ports:**

- S USB-C (25W High Speed Charging Port)
- A Tamper Resistant AC Receptacle

TOP