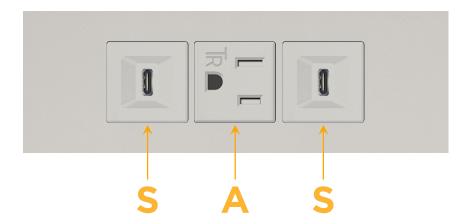

# **Modules/Ports:**

- S USB-C (25W High Speed Charging Port)
- A Tamper Resistant AC Receptacle

TOP