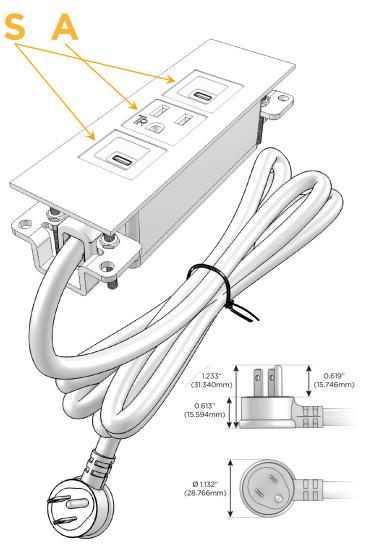

### Plug:

Supplied with Low Profile Flat 45° Angle 120 VAC Plug

Optional Standard Straight 120 VAC Plug

Optional Straight 120 VAC Pass-through Plug

- CLEAN, COMPACT DESIGN
- STREAMLINED
- LOW PROFILE
- SIDE-EXITING CORDS
- PLUG & PLAY
- 6' AC CORD & PLUG (FLAT PLUG STANDARD)
- CUSTOMIZABLE CONFIGURATIONS AND FINISHES
- UL LISTED FOR MOUNTING IN FURNITURE
- 15A

# **Modules/Ports:**

- S USB-C (25W High Speed Charging Port)
- A Tamper Resistant AC Receptacle

TOP