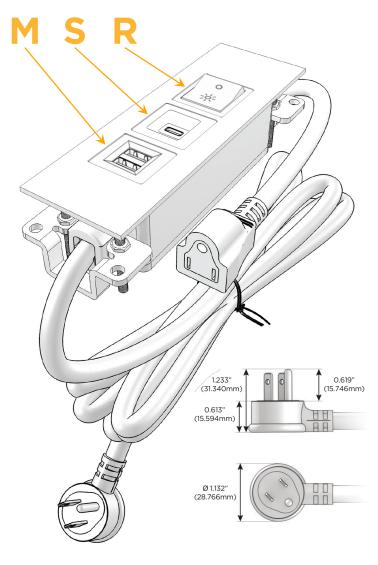

#### AC POWER & DATA CONNECTIVITY SOLUTION

M-POWER-3TG1-MSR-G1ATP

Distributed by

Mormax Company, Inc.

914-699-0101

sales@mormax.com
mormax.com

8 Westchester Plaza Elmsford, NY 10523

Metro Light & Power's line of power & data solutions offers sophisticated design elements combined with greater ease of installation. Streamlined and low-profile, enhanced by side-exiting cords, our outlets advance the industry with their cutting edge look and feel. We believe flexibility is key, and we provide a variety of mounting options, including the ability to mount in limited spaces. Our outlets are available in many finishes and configurations, in addition to a custom color and finish capability for our clients.

### Plug:

Supplied with Low Profile Flat 45° Angle 120 VAC Plug

Optional Standard Straight 120 VAC Plug

Optional Straight 120 VAC Pass-through Plug

- CLEAN, COMPACT DESIGN
- STREAMLINED
- LOW PROFILE
- SIDE-EXITING CORDS
- PLUG & PLAY
- 6' AC CORD & PLUG (FLAT PLUG STANDARD)
- CUSTOMIZABLE CONFIGURATIONS AND FINISHES
- UL LISTED FOR MOUNTING IN FURNITURE
- 15A

# Modules/Ports:

- M Double USB-A (Fast Charging Ports 18W)
- S USB-C (25W High Speed Charging Port)
- R Switched AC (Rocker Switch)

TOP

LISTED