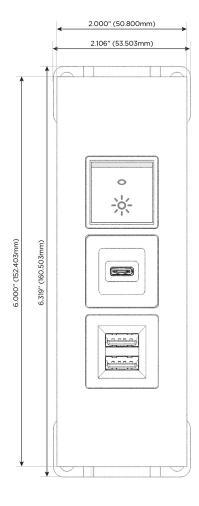

# Modules/Ports:

- M Double USB-A (Fast Charging Ports 18W)
- S USB-C (25W High Speed Charging Port)
- R Switched AC (Rocker Switch)

TOP

LISTED