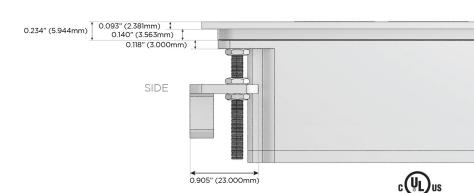

ging Port)
- R Switched AC (Rocker Switch)
- **D** Dimmer Switch

### Plug:

Supplied with Low Profile Flat 45° Angle 120 VAC Plug

Optional Standard Straight 120 VAC Plug

Optional Straight 120 VAC Pass-through Plug

- CLEAN, COMPACT DESIGN
- STREAMLINED
- LOW PROFILE
- SIDE-EXITING CORDS
- PLUG & PLAY
- 6' AC CORD & PLUG (FLAT PLUG STANDARD)
- CUSTOMIZABLE CONFIGURATIONS AND FINISHES
- UL LISTED FOR MOUNTING IN FURNITURE
- 15A





### AC POWER & DATA CONNECTIVITY SOLUTION

M-POWER-3TG1-MSR-G1ATP

Distributed by



Mormax Company, Inc.

**&**<

914-699-0101

sales@mormax.com
mormax.com

8 Westchester Plaza Elmsford, NY 10523

Specs:

# Modules/Ports:

- M Double USB-A (Fast Charging Ports 18W)
- S USB-C (25W High Speed Charging Port)
- R Switched AC (Rocker Switch)

TOP







LISTED