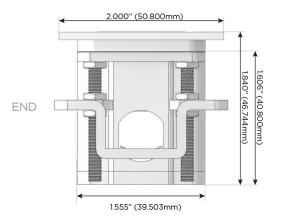

arging Port)
- R Switched AC (Rocker Switch)
- **D** Dimmer Switch

### Plug:

Supplied with Low Profile Flat 45° Angle 120 VAC Plug

Optional Standard Straight 120 VAC Plug

Optional Straight 120 VAC Pass-through Plug

- CLEAN, COMPACT DESIGN
- STREAMLINED
- LOW PROFILE
- SIDE-EXITING CORDS
- PLUG & PLAY
- 6' AC CORD & PLUG (FLAT PLUG STANDARD)
- CUSTOMIZABLE CONFIGURATIONS AND FINISHES
- UL LISTED FOR MOUNTING IN FURNITURE
- 15A





### AC POWER & DATA CONNECTIVITY SOLUTION

M-POWER-3TG1-MSR-G1ATP

Distributed by



Mormax Company, Inc.

**&**<

914-699-0101

sales@mormax.com
mormax.com

8 Westchester Plaza Elmsford, NY 10523

Specs:

# Modules/Ports:

- M Double USB-A (Fast Charging Ports 18W)
- S USB-C (25W High Speed Charging Port)
- R Switched AC (Rocker Switch)

TOP







LISTED