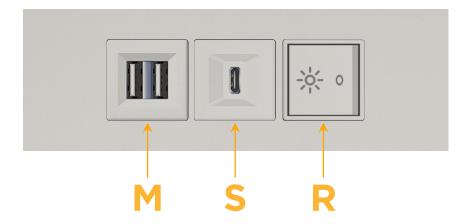

# Modules/Ports:

- M Double USB-A (Fast Charging Ports 18W)
- S USB-C (25W High Speed Charging Port)
- R Switched AC (Rocker Switch)

TOP

LISTED