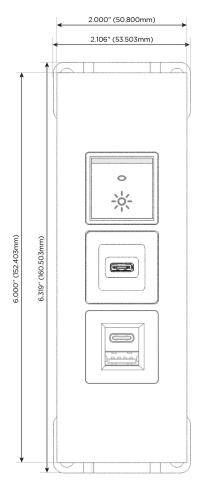

#### **Module/Port Options:**

- **Tamper Resistant AC Receptacle**
- USB-A & USB-C (20W)
- Double USB-A (Fast Charging Ports 18W)
- **HDMI**
- CAT 6
- 12 RJ 12
- X Switched AC
- 3-Way Switch (Low Voltage)
- V USB-C (45W High Speed Charging Port)
- USB-C (25W High Speed Charging Port)
- R Switched AC (Rocker Switch)
- D **Dimmer Switch**

## **Modules/Ports:**

- USB-A & USB-C (20W)
- USB-C (25W High Speed Charging Port)
- Switched AC (Rocker Switch)

TOP