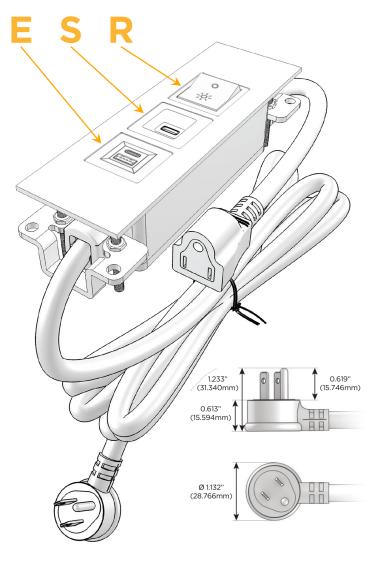

#### AC POWER & DATA CONNECTIVITY SOLUTION

M-POWER-3TG1-ESR-G1ATP

Distributed by

Mormax Company, Inc. 8 Westchester Plaza

Elmsford, NY 10523

914-699-0101

sales@mormax.com mormax.com

Metro Light & Power's line of power & data solutions offers sophisticated design elements combined with greater ease of installation. Streamlined and low-profile, enhanced by side-exiting cords, our outlets advance the industry with their cutting edge look and feel. We believe flexibility is key, and we provide a variety of mounting options, including the ability to mount in limited spaces. Our outlets are available in many finishes and configurations, in addition to a custom color and finish capability for our clients.

#### Plug:

Supplied with Low Profile Flat 45° Angle 120 VAC

Optional Standard Straight 120 VAC Plug

Optional Straight 120 VAC Pass-through Plug

- CLEAN, COMPACT DESIGN
- **STREAMLINED**
- LOW PROFILE
- SIDE-EXITING CORDS
- **PLUG & PLAY**
- 6' AC CORD & PLUG (FLAT PLUG STANDARD)
- **CUSTOMIZABLE CONFIGURATIONS AND FINISHES**
- **UL LISTED FOR MOUNTING IN FURNITURE**
- 15A

#### AC POWER & DATA CONNECTIVITY SOLUTION

M-POWER-3TG1-ESR-G1ATP