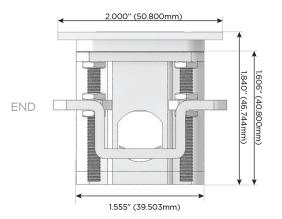

#### Plug:

Supplied with Low Profile Flat 45° Angle 120 VAC

Optional Standard Straight 120 VAC Plug

Optional Straight 120 VAC Pass-through Plug

- CLEAN, COMPACT DESIGN
- **STREAMLINED**
- LOW PROFILE
- SIDE-EXITING CORDS
- **PLUG & PLAY**
- 6' AC CORD & PLUG (FLAT PLUG STANDARD)
- **CUSTOMIZABLE CONFIGURATIONS AND FINISHES**
- **UL LISTED FOR MOUNTING IN FURNITURE**
- 15A