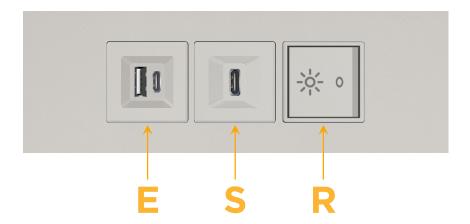

#### **Module/Port Options:**

- **Tamper Resistant AC Receptacle**
- USB-A & USB-C (20W)
- Double USB-A (Fast Charging Ports 18W)
- **HDMI**
- CAT 6
- 12 RJ 12
- X Switched AC
- 3-Way Switch (Low Voltage)
- V USB-C (45W High Speed Charging Port)
- USB-C (25W High Speed Charging Port)
- R Switched AC (Rocker Switch)
- D **Dimmer Switch**

## **Modules/Ports:**

- USB-A & USB-C (20W)
- USB-C (25W High Speed Charging Port)
- Switched AC (Rocker Switch)

TOP