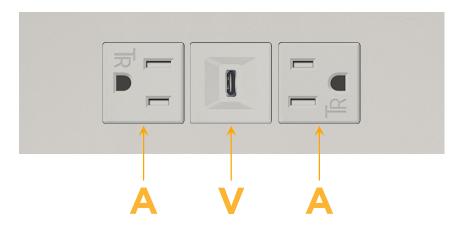

# AC POWER & DATA CONNECTIVITY SOLUTION

M-POWER-3TG1-AVA-G1ATP

Specs:

- Modules/Ports:
- A Tamper Resistant AC Receptacle
- V USB-C (45W High Speed Charging Port)

Distributed by

Mormax Company, Inc. 8 Westchester Plaza Elmsford, NY 10523

### Module/Port Options:

- A Tamper Resistant AC Receptacle
- E USB-A & USB-C (20W)
- M Double USB-A (Fast Charging Ports 18W)
- H HDMI
- 6 CAT 6
- 12 RJ 12
- X Switched AC
- Y 3-Way Switch (Low Voltage)
- V USB-C (45W High Speed Charging Port)
- S USB-C (25W High Speed Charging Port)
- R Switched AC (Rocker Switch)
- D Dimmer Switch