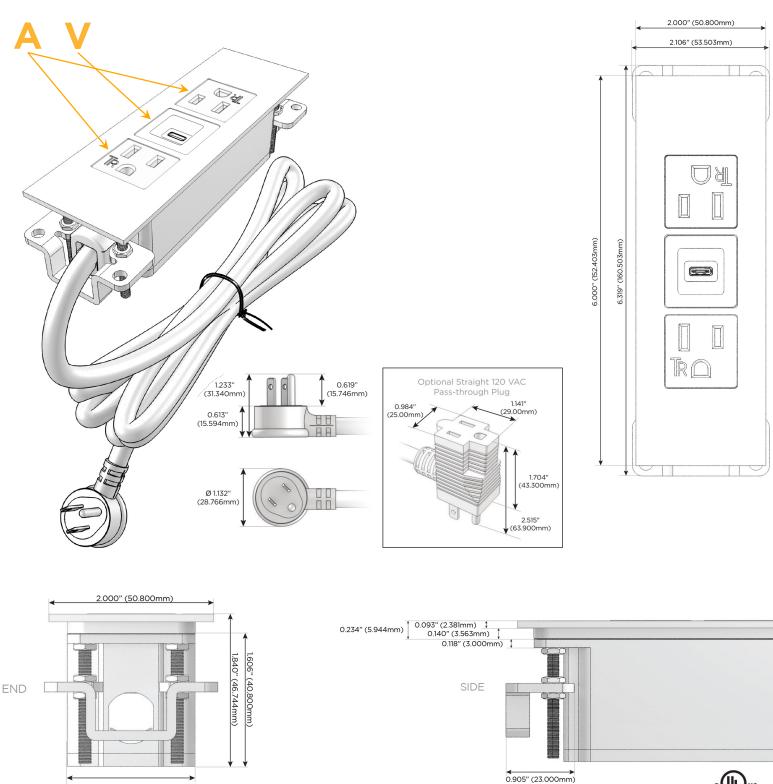

#### Plug:

Supplied with Low Profile Flat 45° Angle 120 VAC Plug

**Optional Standard Straight 120 VAC Plug** 

Optional Straight 120 VAC Pass-through Plug

- CLEAN, COMPACT DESIGN
- STREAMLINED
- LOW PROFILE
- SIDE-EXITING CORDS
- PLUG & PLAY
- 6' AC CORD & PLUG (FLAT PLUG STANDARD)
- CUSTOMIZABLE CONFIGURATIONS AND FINISHES
- UL LISTED FOR MOUNTING IN FURNITURE
- 15A

# AC POWER & DATA CONNECTIVITY SOLUTION

M-POWER-3TG1-AVA-G1ATP

Specs:

- Modules/Ports:
- A Tamper Resistant AC Receptacle
- V USB-C (45W High Speed Charging Port)

Distributed by

Mormax Company, Inc. 8 Westchester Plaza Elmsford, NY 10523

### Module/Port Options:

- A Tamper Resistant AC Receptacle
- E USB-A & USB-C (20W)
- M Double USB-A (Fast Charging Ports 18W)
- H HDMI
- 6 CAT 6
- 12 RJ 12
- X Switched AC
- Y 3-Way Switch (Low Voltage)
- V USB-C (45W High Speed Charging Port)
- S USB-C (25W High Speed Charging Port)
- R Switched AC (Rocker Switch)
- D Dimmer Switch