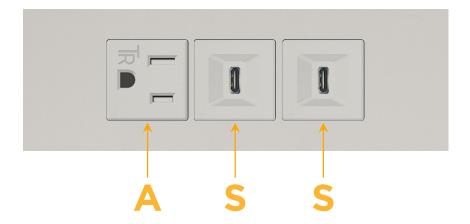

## **Modules/Ports:**

- A Tamper Resistant AC Receptacle
- S USB-C (25W High Speed Charging Port)