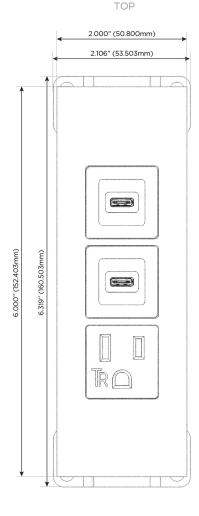

#### **Module/Port Options:**

- **Tamper Resistant AC Receptacle**
- USB-A & USB-C (20W)
- Double USB-A (Fast Charging Ports 18W)
- **HDMI**
- CAT 6
- 12 RJ 12
- X Switched AC
- 3-Way Switch (Low Voltage)
- USB-C (45W High Speed Charging Port)
- USB-C (25W High Speed Charging Port)
- R Switched AC (Rocker Switch)
- D **Dimmer Switch**

## **Modules/Ports:**

- A Tamper Resistant AC Receptacle
- S USB-C (25W High Speed Charging Port)