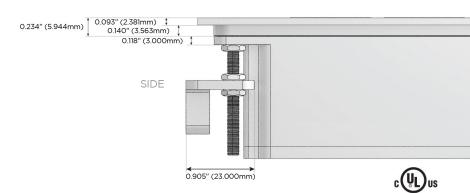

B-C (25W High Speed Charging Port)
- R Switched AC (Rocker Switch)
- D **Dimmer Switch**

#### Plug:

Supplied with Low Profile Flat 45° Angle 120 VAC

Optional Standard Straight 120 VAC Plug

Optional Straight 120 VAC Pass-through Plug

- CLEAN, COMPACT DESIGN
- **STREAMLINED**
- LOW PROFILE
- SIDE-EXITING CORDS
- **PLUG & PLAY**
- 6' AC CORD & PLUG (FLAT PLUG STANDARD)
- **CUSTOMIZABLE CONFIGURATIONS AND FINISHES**
- **UL LISTED FOR MOUNTING IN FURNITURE**
- 15A





#### AC POWER & DATA CONNECTIVITY SOLUTION

M-POWER-3TG1-ASS-G1ATP

Specs:

# Distributed by

MORMAX

Mormax Company, Inc.

914-699-0101 sales@mormax.com

mormax.com

8 Westchester Plaza Elmsford, NY 10523 ∑ &

T 0 F

## **Modules/Ports:**

- A Tamper Resistant AC Receptacle
- S USB-C (25W High Speed Charging Port)