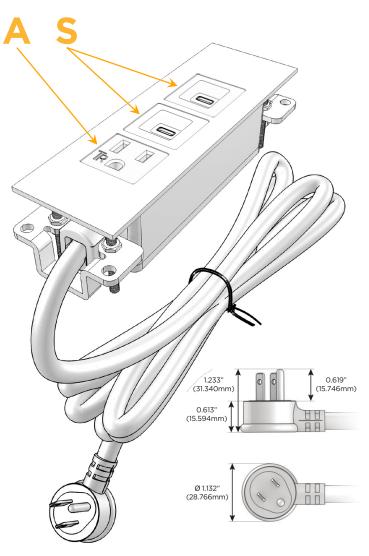

#### Plug:

Supplied with Low Profile Flat 45° Angle 120 VAC

Optional Standard Straight 120 VAC Plug

Optional Straight 120 VAC Pass-through Plug

- CLEAN, COMPACT DESIGN
- **STREAMLINED**
- LOW PROFILE
- SIDE-EXITING CORDS
- **PLUG & PLAY**
- 6' AC CORD & PLUG (FLAT PLUG STANDARD)
- **CUSTOMIZABLE CONFIGURATIONS AND FINISHES**
- **UL LISTED FOR MOUNTING IN FURNITURE**
- 15A

## **Modules/Ports:**

- A Tamper Resistant AC Receptacle
- S USB-C (25W High Speed Charging Port)