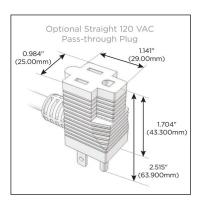

### Plug:

Supplied with Low Profile Flat 45° Angle 120 VAC Plug

Optional Standard Straight 120 VAC Plug

Optional Straight 120 VAC Pass-through Plug

- CLEAN, COMPACT DESIGN
- STREAMLINED
- LOW PROFILE
- SIDE-EXITING CORDS
- PLUG & PLAY
- 6' AC CORD & PLUG (FLAT PLUG STANDARD)
- CUSTOMIZABLE CONFIGURATIONS AND FINISHES
- UL LISTED FOR MOUNTING IN FURNITURE
- 15A