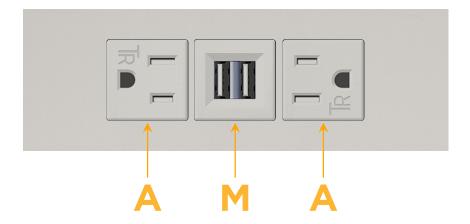

### **Module/Port Options:**

- A Tamper Resistant AC Receptacle
- E USB-A & USB-C (20W)
- M Double USB-A (Fast Charging Ports 18W)
- H HDMI
- 6 CAT 6
- 12 RJ 12
- X Switched AC
- Y 3-Way Switch (Low Voltage)
- V USB-C (45W High Speed Charging Port)
- S USB-C (25W High Speed Charging Port)
- R Switched AC (Rocker Switch)
- **D** Dimmer Switch

**Tamper Resistant AC Receptacle** 

Double USB-A (Fast Charging Ports - 18W)