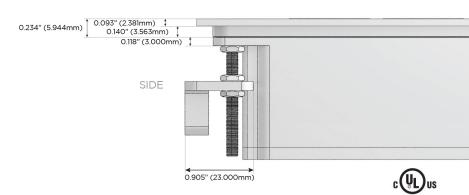

ging Port)
- S USB-C (25W High Speed Charging Port)
- R Switched AC (Rocker Switch)
- **D** Dimmer Switch

### Plug:

Supplied with Low Profile Flat 45° Angle 120 VAC Plug

Optional Standard Straight 120 VAC Plug

Optional Straight 120 VAC Pass-through Plug

- CLEAN, COMPACT DESIGN
- STREAMLINED
- LOW PROFILE
- SIDE-EXITING CORDS
- PLUG & PLAY
- 6' AC CORD & PLUG (FLAT PLUG STANDARD)
- CUSTOMIZABLE CONFIGURATIONS AND FINISHES
- UL LISTED FOR MOUNTING IN FURNITURE
- 15A





### AC POWER & DATA CONNECTIVITY SOLUTION

M-POWER-3TG1-AMA-G1ATP

Specs:

# MORMAX

Mormax Company, Inc. 8 Westchester Plaza

Elmsford, NY 10523

Distributed by

914-699-0101

TOP

sales@mormax.com mormax.com

**Modules/Ports:** 

**Tamper Resistant AC Receptacle** 

Double USB-A (Fast Charging Ports - 18W)