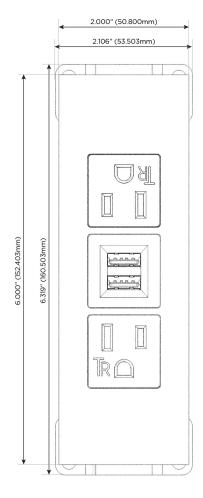

# MORMAX

Mormax Company, Inc. 8 Westchester Plaza

Elmsford, NY 10523

Distributed by

914-699-0101

TOP

sales@mormax.com mormax.com

**Modules/Ports:** 

**Tamper Resistant AC Receptacle** 

Double USB-A (Fast Charging Ports - 18W)