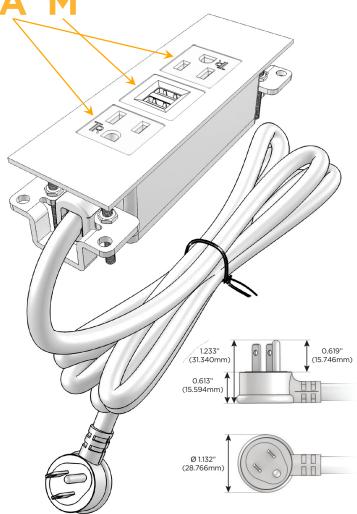

### **Module/Port Options:**

- A Tamper Resistant AC Receptacle
- E USB-A & USB-C (20W)
- M Double USB-A (Fast Charging Ports 18W)
- H HDMI
- 6 CAT 6
- 12 RJ 12
- X Switched AC
- Y 3-Way Switch (Low Voltage)
- V USB-C (45W High Speed Charging Port)
- S USB-C (25W High Speed Charging Port)
- R Switched AC (Rocker Switch)
- **D** Dimmer Switch

### Plug:

Supplied with Low Profile Flat 45° Angle 120 VAC Plug

Optional Standard Straight 120 VAC Plug

Optional Straight 120 VAC Pass-through Plug

- CLEAN, COMPACT DESIGN
- STREAMLINED
- LOW PROFILE
- SIDE-EXITING CORDS
- PLUG & PLAY
- 6' AC CORD & PLUG (FLAT PLUG STANDARD)
- CUSTOMIZABLE CONFIGURATIONS AND FINISHES
- UL LISTED FOR MOUNTING IN FURNITURE
- 15A

**Tamper Resistant AC Receptacle** 

Double USB-A (Fast Charging Ports - 18W)