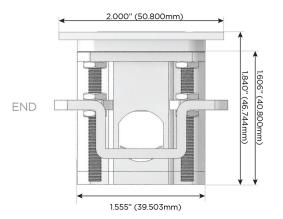

arging Port)
- S USB-C (25W High Speed Charging Port)
- R Switched AC (Rocker Switch)
- **D** Dimmer Switch

### Plug:

Supplied with Low Profile Flat 45° Angle 120 VAC Plug

Optional Standard Straight 120 VAC Plug

Optional Straight 120 VAC Pass-through Plug

- CLEAN, COMPACT DESIGN
- STREAMLINED
- LOW PROFILE
- SIDE-EXITING CORDS
- PLUG & PLAY
- 6' AC CORD & PLUG (FLAT PLUG STANDARD)
- CUSTOMIZABLE CONFIGURATIONS AND FINISHES
- UL LISTED FOR MOUNTING IN FURNITURE
- 15A





### AC POWER & DATA CONNECTIVITY SOLUTION

M-POWER-3TG1-AMA-G1ATP

Specs:

# MORMAX

Mormax Company, Inc. 8 Westchester Plaza

Elmsford, NY 10523

Distributed by

914-699-0101

TOP

sales@mormax.com mormax.com

**Modules/Ports:** 

**Tamper Resistant AC Receptacle** 

Double USB-A (Fast Charging Ports - 18W)