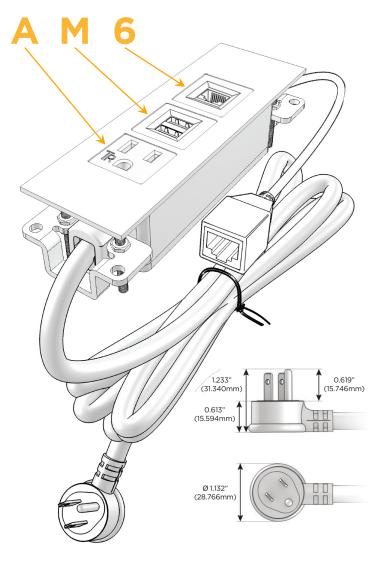

#### Plug:

Supplied with Low Profile Flat 45° Angle 120 VAC Plug

Optional Standard Straight 120 VAC Plug

Optional Straight 120 VAC Pass-through Plug

- CLEAN, COMPACT DESIGN
- STREAMLINED
- LOW PROFILE
- SIDE-EXITING CORDS
- PLUG & PLAY
- 6' AC CORD & PLUG (FLAT PLUG STANDARD)
- CUSTOMIZABLE CONFIGURATIONS AND FINISHES
- UL LISTED FOR MOUNTING IN FURNITURE
- 15A

## Modules/Ports:

- A Tamper Resistant AC Receptacle
- M Double USB-A (Fast Charging Ports 18W)
- 6 CAT 6

TOP

LISTED