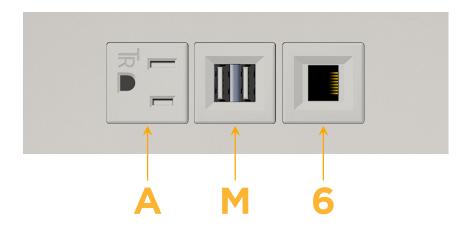

## Modules/Ports:

- A Tamper Resistant AC Receptacle
- M Double USB-A (Fast Charging Ports 18W)
- 6 CAT 6

TOP

LISTED