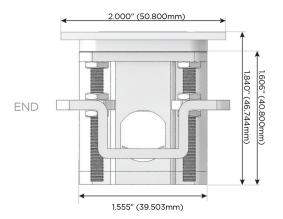

#### AC POWER & DATA CONNECTIVITY SOLUTION

M-POWER-3TG1-AM6-G1ATP

## Modules/Ports:

- A Tamper Resistant AC Receptacle
- M Double USB-A (Fast Charging Ports 18W)
- 6 CAT 6

TOP

LISTED