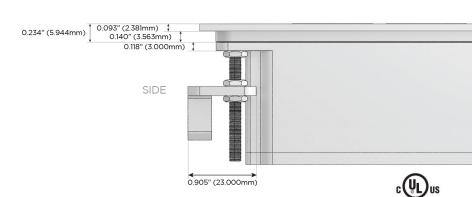

#### AC POWER & DATA CONNECTIVITY SOLUTION

M-POWER-3TG1-AM6-G1ATP

#### Plug:

Supplied with Low Profile Flat 45° Angle 120 VAC Plug

Optional Standard Straight 120 VAC Plug

Optional Straight 120 VAC Pass-through Plug

- CLEAN, COMPACT DESIGN
- STREAMLINED
- LOW PROFILE
- SIDE-EXITING CORDS
- PLUG & PLAY
- 6' AC CORD & PLUG (FLAT PLUG STANDARD)
- CUSTOMIZABLE CONFIGURATIONS AND FINISHES
- UL LISTED FOR MOUNTING IN FURNITURE
- 15A