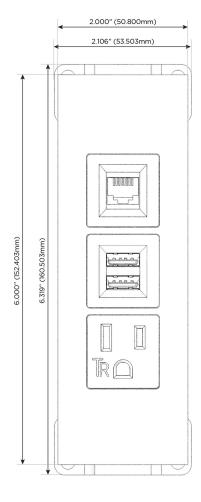

## Modules/Ports:

- A Tamper Resistant AC Receptacle
- M Double USB-A (Fast Charging Ports 18W)
- 6 CAT 6

TOP

LISTED