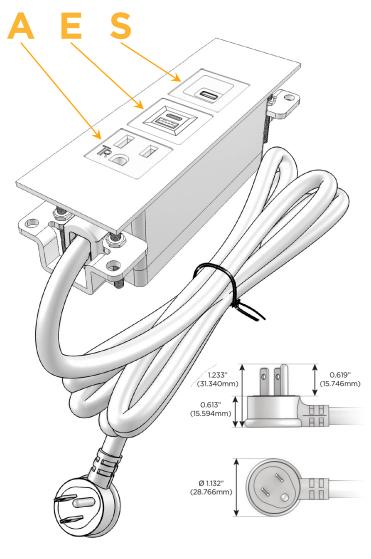

### Plug:

Supplied with Low Profile Flat 45° Angle 120 VAC

Optional Standard Straight 120 VAC Plug

Optional Straight 120 VAC Pass-through Plug

- CLEAN, COMPACT DESIGN
- **STREAMLINED**
- LOW PROFILE
- SIDE-EXITING CORDS
- **PLUG & PLAY**
- 6' AC CORD & PLUG (FLAT PLUG STANDARD)
- **CUSTOMIZABLE CONFIGURATIONS AND FINISHES**
- **UL LISTED FOR MOUNTING IN FURNITURE**
- 15A

# **Modules/Ports:**

- A Tamper Resistant AC Receptacle
- E USB-A & USB-C (20W)
- S USB-C (25W High Speed Charging Port)

TOP