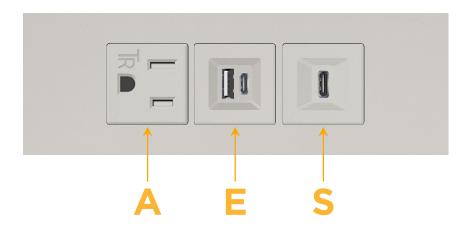

# **Modules/Ports:**

- A Tamper Resistant AC Receptacle
- E USB-A & USB-C (20W)
- S USB-C (25W High Speed Charging Port)

TOP