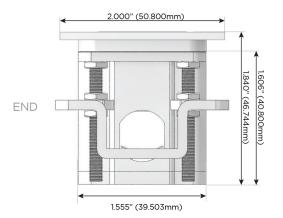

ES-G1ATP

Specs:

# **Modules/Ports:**

- A Tamper Resistant AC Receptacle
- E USB-A & USB-C (20W)
- S USB-C (25W High Speed Charging Port)

TOP