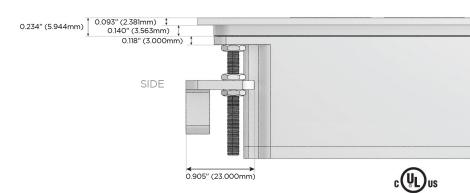

ES-G1ATP

Specs:

# **Modules/Ports:**

- A Tamper Resistant AC Receptacle
- E USB-A & USB-C (20W)
- S USB-C (25W High Speed Charging Port)

TOP