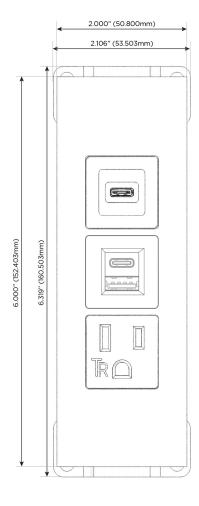

# **Modules/Ports:**

- A Tamper Resistant AC Receptacle
- E USB-A & USB-C (20W)
- S USB-C (25W High Speed Charging Port)

TOP