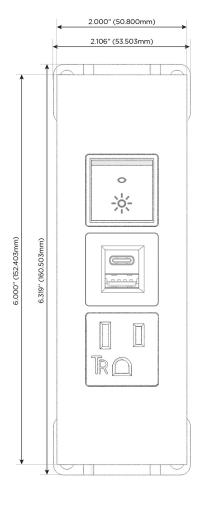

**Modules/Ports:** 

- **Tamper Resistant AC Receptacle**
- USB-A & USB-C (20W)
- Switched AC (Rocker Switch)

TOP