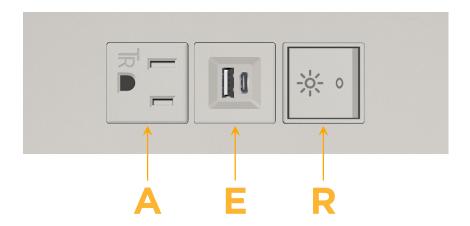

## **Module/Port Options:**

- A Tamper Resistant AC Receptacle
- E USB-A & USB-C (20W)
- M Double USB-A (Fast Charging Ports 18W)
- H HDMI
- 6 CAT 6
- 12 RJ 12
- X Switched AC
- Y 3-Way Switch (Low Voltage)
- V USB-C (45W High Speed Charging Port)
- S USB-C (25W High Speed Charging Port)
- R Switched AC (Rocker Switch)
- **D** Dimmer Switch

**Modules/Ports:** 

- **Tamper Resistant AC Receptacle**
- USB-A & USB-C (20W)
- Switched AC (Rocker Switch)

TOP