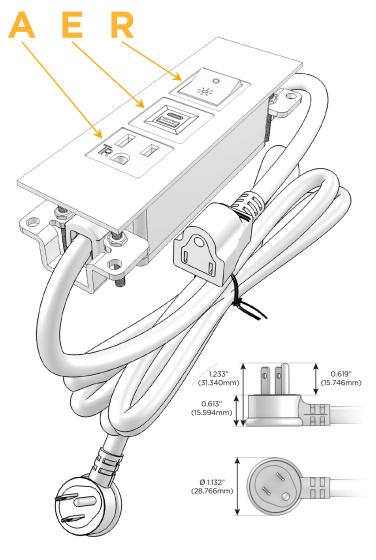

## Plug:

Supplied with Low Profile Flat 45° Angle 120 VAC Plug

Optional Standard Straight 120 VAC Plug

Optional Straight 120 VAC Pass-through Plug

- CLEAN, COMPACT DESIGN
- STREAMLINED
- LOW PROFILE
- SIDE-EXITING CORDS
- PLUG & PLAY
- 6' AC CORD & PLUG (FLAT PLUG STANDARD)
- CUSTOMIZABLE CONFIGURATIONS AND FINISHES
- UL LISTED FOR MOUNTING IN FURNITURE
- 15A

**Modules/Ports:** 

- **Tamper Resistant AC Receptacle**
- USB-A & USB-C (20W)
- Switched AC (Rocker Switch)

TOP