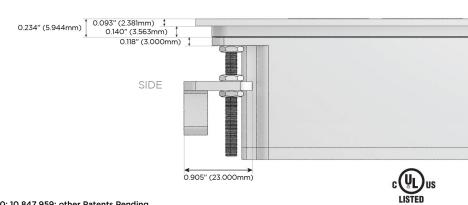

### AC POWER & DATA CONNECTIVITY SOLUTION

**Modules/Ports:** 

M-POWER-3TG1-AE6-G1ATP

Specs: