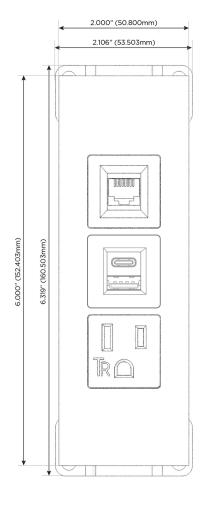

### **Module/Port Options:**

- **Tamper Resistant AC Receptacle**
- USB-A & USB-C (20W)
- Double USB-A (Fast Charging Ports 18W)
- **HDMI**
- CAT 6
- 12 RJ 12
- X Switched AC
- 3-Way Switch (Low Voltage)
- V USB-C (45W High Speed Charging Port)
- USB-C (25W High Speed Charging Port)
- R Switched AC (Rocker Switch)
- D **Dimmer Switch**

### AC POWER & DATA CONNECTIVITY SOLUTION

**Modules/Ports:** 

M-POWER-3TG1-AE6-G1ATP

Specs:

# Distributed by

Mormax Company, Inc. 8 Westchester Plaza

Elmsford, NY 10523

914-699-0101 sales@mormax.com

mormax.com

- **Tamper Resistant AC Receptacle**
- USB-A & USB-C (20W)
- CAT 6

TOP