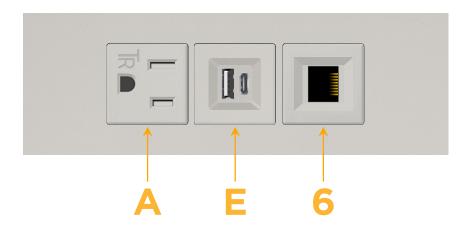

### **Module/Port Options:**

- **Tamper Resistant AC Receptacle**
- USB-A & USB-C (20W)
- Double USB-A (Fast Charging Ports 18W)
- **HDMI**
- CAT 6
- 12 RJ 12
- X Switched AC
- 3-Way Switch (Low Voltage)
- V USB-C (45W High Speed Charging Port)
- USB-C (25W High Speed Charging Port)
- R Switched AC (Rocker Switch)
- D **Dimmer Switch**

### AC POWER & DATA CONNECTIVITY SOLUTION

**Modules/Ports:** 

M-POWER-3TG1-AE6-G1ATP

Specs:

# Distributed by

Mormax Company, Inc. 8 Westchester Plaza

Elmsford, NY 10523

914-699-0101 sales@mormax.com

mormax.com

- **Tamper Resistant AC Receptacle**
- USB-A & USB-C (20W)
- CAT 6

TOP