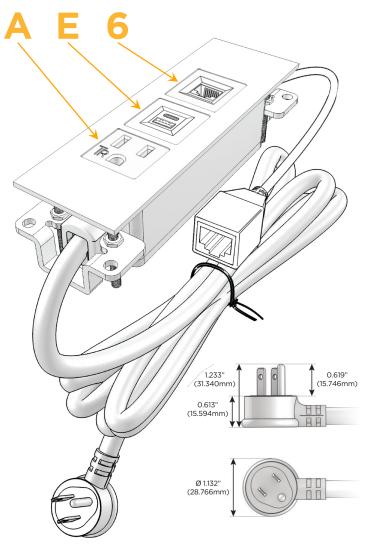

### Plug:

Supplied with Low Profile Flat 45° Angle 120 VAC

Optional Standard Straight 120 VAC Plug

Optional Straight 120 VAC Pass-through Plug

- CLEAN, COMPACT DESIGN
- **STREAMLINED**
- LOW PROFILE
- SIDE-EXITING CORDS
- **PLUG & PLAY**
- 6' AC CORD & PLUG (FLAT PLUG STANDARD)
- **CUSTOMIZABLE CONFIGURATIONS AND FINISHES**
- **UL LISTED FOR MOUNTING IN FURNITURE**
- 15A

### AC POWER & DATA CONNECTIVITY SOLUTION

**Modules/Ports:** 

M-POWER-3TG1-AE6-G1ATP

Specs: