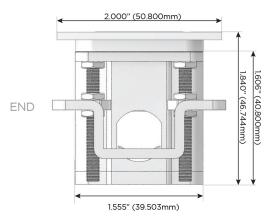

### AC POWER & DATA CONNECTIVITY SOLUTION

**Modules/Ports:** 

M-POWER-3TG1-AE6-G1ATP

Specs: