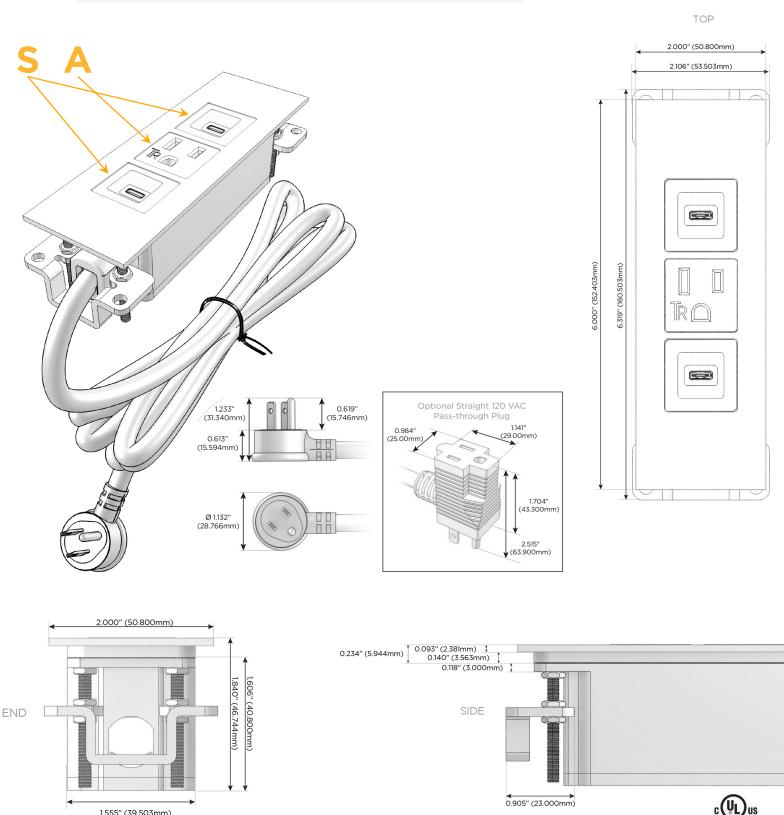

#### Plug:

Supplied with Low Profile Flat 45° Angle 120 VAC Plug

- **Optional Standard Straight 120 VAC Plug**
- Optional Straight 120 VAC Pass-through Plug

- CLEAN, COMPACT DESIGN
- STREAMLINED
- LOW PROFILE
- SIDE-EXITING CORDS
- PLUG & PLAY
- 6' AC CORD & PLUG (FLAT PLUG STANDARD)
- CUSTOMIZABLE CONFIGURATIONS AND FINISHES
- UL LISTED FOR MOUNTING IN FURNITURE
- 15A

# AC POWER & DATA CONNECTIVITY SOLUTION

M-POWER-3TCC-SAS-CCATP

Specs:

## Modules/Ports:

- USB-C (25W High Speed Charging Port) S
- **Tamper Resistant AC Receptacle** Α

Distributed by

Mormax Company, Inc. 8 Westchester Plaza Elmsford, NY 10523

C 914-699-0101 sales@mormax.com  $\square$ mormax.com