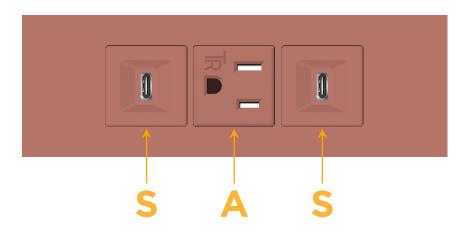

## Modules/Ports:

- USB-C (25W High Speed Charging Port) S
- **Tamper Resistant AC Receptacle** Α

Distributed by

Mormax Company, Inc. 8 Westchester Plaza Elmsford, NY 10523

C 914-699-0101 sales@mormax.com  $\square$ mormax.com