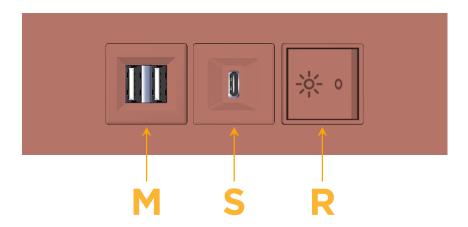

## **Modules/Ports:**

- M Double USB-A (Fast Charging Ports 18W)
- S USB-C (25W High Speed Charging Port)
- R Switched AC (Rocker Switch)

TOP

LISTED