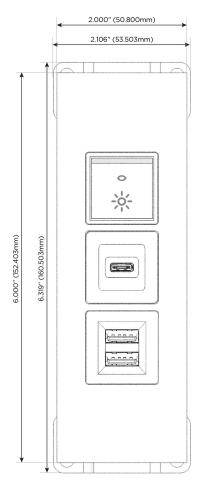

## **Modules/Ports:**

- M Double USB-A (Fast Charging Ports 18W)
- S USB-C (25W High Speed Charging Port)
- R Switched AC (Rocker Switch)

TOP

LISTED