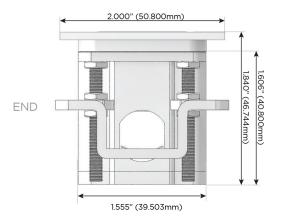

R Switched AC (Rocker Switch)
- **D** Dimmer Switch

#### Plug:

Supplied with Low Profile Flat 45° Angle 120 VAC Plug

Optional Standard Straight 120 VAC Plug

Optional Straight 120 VAC Pass-through Plug

- CLEAN, COMPACT DESIGN
- STREAMLINED
- LOW PROFILE
- SIDE-EXITING CORDS
- PLUG & PLAY
- 6' AC CORD & PLUG (FLAT PLUG STANDARD)
- CUSTOMIZABLE CONFIGURATIONS AND FINISHES
- UL LISTED FOR MOUNTING IN FURNITURE
- 15A





#### AC POWER & DATA CONNECTIVITY SOLUTION

M-POWER-3TCC-MSR-CCATP

MORMAX

Mormax Company, Inc.

Distributed by

<u>&</u>

914-699-0101

sales@mormax.com
mormax.com

8 Westchester Plaza Elmsford, NY 10523

Specs:

## **Modules/Ports:**

- M Double USB-A (Fast Charging Ports 18W)
- S USB-C (25W High Speed Charging Port)
- R Switched AC (Rocker Switch)

TOP







LISTED