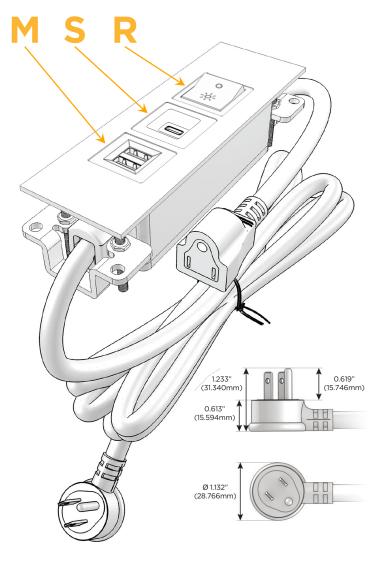

#### **Module/Port Options:**

- A Tamper Resistant AC Receptacle
- E USB-A & USB-C (20W)
- M Double USB-A (Fast Charging Ports 18W)
- H HDMI
- 6 CAT 6
- 12 RJ 12
- X Switched AC
- Y 3-Way Switch (Low Voltage)
- V USB-C (45W High Speed Charging Port)
- S USB-C (25W High Speed Charging Port)
- R Switched AC (Rocker Switch)
- **D** Dimmer Switch

#### Plug:

Supplied with Low Profile Flat 45° Angle 120 VAC Plug

Optional Standard Straight 120 VAC Plug

Optional Straight 120 VAC Pass-through Plug

- CLEAN, COMPACT DESIGN
- STREAMLINED
- LOW PROFILE
- SIDE-EXITING CORDS
- PLUG & PLAY
- 6' AC CORD & PLUG (FLAT PLUG STANDARD)
- CUSTOMIZABLE CONFIGURATIONS AND FINISHES
- UL LISTED FOR MOUNTING IN FURNITURE
- 15A

## **Modules/Ports:**

- M Double USB-A (Fast Charging Ports 18W)
- S USB-C (25W High Speed Charging Port)
- R Switched AC (Rocker Switch)

TOP

LISTED