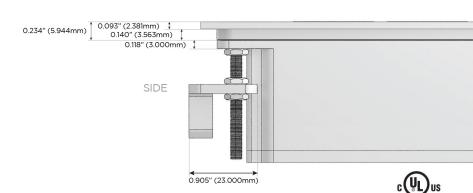

Switched AC (Rocker Switch)
- **D** Dimmer Switch

#### Plug:

Supplied with Low Profile Flat 45° Angle 120 VAC Plug

Optional Standard Straight 120 VAC Plug

Optional Straight 120 VAC Pass-through Plug

- CLEAN, COMPACT DESIGN
- STREAMLINED
- LOW PROFILE
- SIDE-EXITING CORDS
- PLUG & PLAY
- 6' AC CORD & PLUG (FLAT PLUG STANDARD)
- CUSTOMIZABLE CONFIGURATIONS AND FINISHES
- UL LISTED FOR MOUNTING IN FURNITURE
- 15A





#### AC POWER & DATA CONNECTIVITY SOLUTION

M-POWER-3TCC-MSR-CCATP

MORMAX

Mormax Company, Inc.

Distributed by

<u>&</u>

914-699-0101

sales@mormax.com
mormax.com

8 Westchester Plaza Elmsford, NY 10523

Specs:

## **Modules/Ports:**

- M Double USB-A (Fast Charging Ports 18W)
- S USB-C (25W High Speed Charging Port)
- R Switched AC (Rocker Switch)

TOP







LISTED