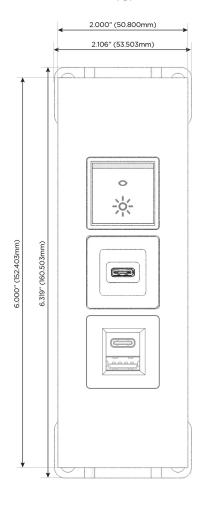

## **Module/Port Options:**

- **Tamper Resistant AC Receptacle**
- USB-A & USB-C (20W)
- Double USB-A (Fast Charging Ports 18W)
- **HDMI**
- CAT 6
- 12 RJ 12
- X Switched AC
- 3-Way Switch (Low Voltage)
- V USB-C (45W High Speed Charging Port)
- USB-C (25W High Speed Charging Port)
- R Switched AC (Rocker Switch)
- D Dimmer Switch

914-699-0101

sales@mormax.com
mormax.com

Modules/Ports:

- E USB-A & USB-C (20W)
- S USB-C (25W High Speed Charging Port)
- R Switched AC (Rocker Switch)

TOP