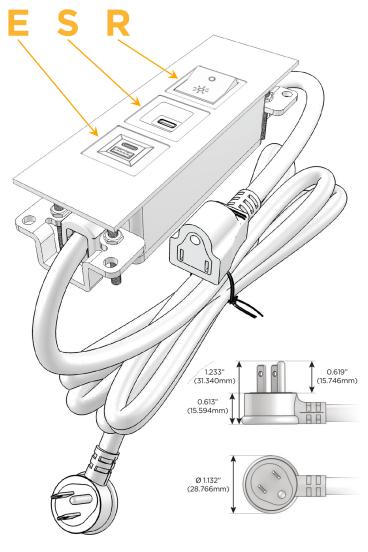

## Plug:

Supplied with Low Profile Flat 45° Angle 120 VAC

Optional Standard Straight 120 VAC Plug

Optional Straight 120 VAC Pass-through Plug

- CLEAN, COMPACT DESIGN
- **STREAMLINED**
- LOW PROFILE
- SIDE-EXITING CORDS
- **PLUG & PLAY**
- 6' AC CORD & PLUG (FLAT PLUG STANDARD)
- **CUSTOMIZABLE CONFIGURATIONS AND FINISHES**
- **UL LISTED FOR MOUNTING IN FURNITURE**
- 15A

914-699-0101

sales@mormax.com
mormax.com

Modules/Ports:

- E USB-A & USB-C (20W)
- S USB-C (25W High Speed Charging Port)
- R Switched AC (Rocker Switch)

TOP