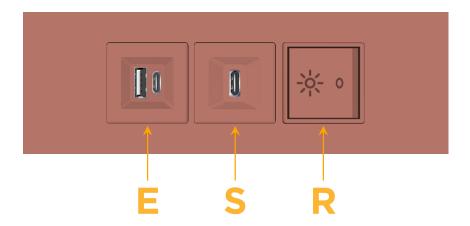

914-699-0101

sales@mormax.com
mormax.com

Modules/Ports:

- E USB-A & USB-C (20W)
- S USB-C (25W High Speed Charging Port)
- R Switched AC (Rocker Switch)

TOP