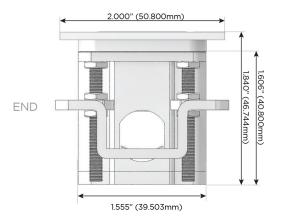

C (45W High Speed Charging Port)
- USB-C (25W High Speed Charging Port)
- R Switched AC (Rocker Switch)
- D **Dimmer Switch**

### Plug:

Supplied with Low Profile Flat 45° Angle 120 VAC

Optional Standard Straight 120 VAC Plug

Optional Straight 120 VAC Pass-through Plug

- CLEAN, COMPACT DESIGN
- **STREAMLINED**
- LOW PROFILE
- SIDE-EXITING CORDS
- **PLUG & PLAY**
- 6' AC CORD & PLUG (FLAT PLUG STANDARD)
- **CUSTOMIZABLE CONFIGURATIONS AND FINISHES**
- **UL LISTED FOR MOUNTING IN FURNITURE**
- 15A





### AC POWER & DATA CONNECTIVITY SOLUTION

M-POWER-3TCC-AXA-CCATP

Distributed by



Mormax Company, Inc.

<u>&</u>

914-699-0101

sales@mormax.com
mormax.com

8 Westchester Plaza Elmsford, NY 10523

Specs:

# **Modules/Ports:**

- A Tamper Resistant AC Receptacle
- X Switched AC