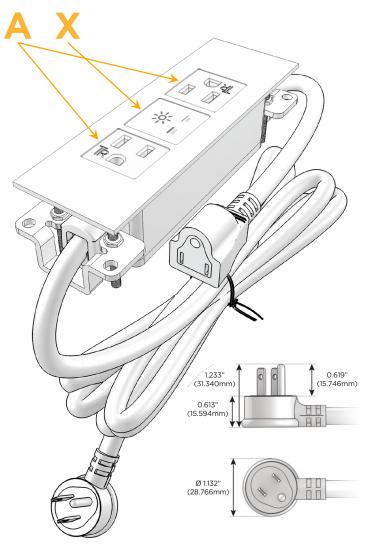

### **Module/Port Options:**

- **Tamper Resistant AC Receptacle**
- USB-A & USB-C (20W)
- Double USB-A (Fast Charging Ports 18W)
- **HDMI**
- CAT 6
- 12 RJ 12
- X Switched AC
- 3-Way Switch (Low Voltage)
- V USB-C (45W High Speed Charging Port)
- USB-C (25W High Speed Charging Port)
- R Switched AC (Rocker Switch)
- D **Dimmer Switch**

### Plug:

Supplied with Low Profile Flat 45° Angle 120 VAC

Optional Standard Straight 120 VAC Plug

Optional Straight 120 VAC Pass-through Plug

- CLEAN, COMPACT DESIGN
- **STREAMLINED**
- LOW PROFILE
- SIDE-EXITING CORDS
- **PLUG & PLAY**
- 6' AC CORD & PLUG (FLAT PLUG STANDARD)
- **CUSTOMIZABLE CONFIGURATIONS AND FINISHES**
- **UL LISTED FOR MOUNTING IN FURNITURE**
- 15A