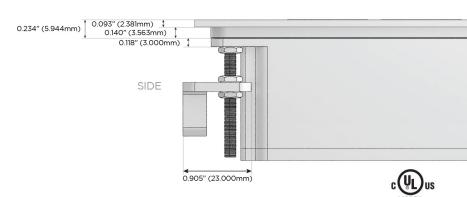

(45W High Speed Charging Port)
- USB-C (25W High Speed Charging Port)
- R Switched AC (Rocker Switch)
- D **Dimmer Switch**

### Plug:

Supplied with Low Profile Flat 45° Angle 120 VAC

Optional Standard Straight 120 VAC Plug

Optional Straight 120 VAC Pass-through Plug

- CLEAN, COMPACT DESIGN
- **STREAMLINED**
- LOW PROFILE
- SIDE-EXITING CORDS
- **PLUG & PLAY**
- 6' AC CORD & PLUG (FLAT PLUG STANDARD)
- **CUSTOMIZABLE CONFIGURATIONS AND FINISHES**
- **UL LISTED FOR MOUNTING IN FURNITURE**
- 15A





### AC POWER & DATA CONNECTIVITY SOLUTION

M-POWER-3TCC-AXA-CCATP

Distributed by



Mormax Company, Inc.

<u>&</u>

914-699-0101

sales@mormax.com
mormax.com

8 Westchester Plaza Elmsford, NY 10523

Specs:

# **Modules/Ports:**

- A Tamper Resistant AC Receptacle
- X Switched AC