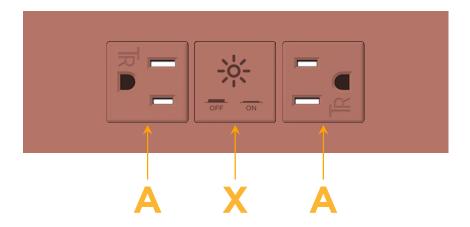

CONNECTIVITY SOLUTION

M-POWER-3TCC-AXA-CCATP

Distributed by



Mormax Company, Inc.

914-699-0101

sales@mormax.com 8 Westchester Plaza mormax.com Elmsford, NY 10523

Metro Light & Power's line of power & data solutions offers sophisticated design elements combined with greater ease of installation. Streamlined and low-profile, enhanced by side-exiting cords, our outlets advance the industry with their cutting edge look and feel. We believe flexibility is key, and we provide a variety of mounting options, including the ability to mount in limited spaces. Our outlets are available in many finishes and configurations, in addition to a custom color and finish capability for our clients.

### Trim Plate Finish: UNICOLOR™ TRUE COPPER (ABS)

Custom Finishes Available

M-POWER-3TCC-AXA-CCATP



## Features:

### **Module/Port Options:**

- **Tamper Resistant AC Receptacle**
- USB-A & USB-C (20W)
- Double USB-A (Fast Charging Ports 18W)
- **HDMI**
- CAT 6
- 12 RJ 12
- X Switched AC
- 3-Way Switch (Low Voltage)
- V USB-C (45W High Speed Charging Port)
- USB-C (25W High Speed Charging Port)
- R Switched AC (Rocker Switch)
- D **Dimmer Switch**

### Plug:

Supplied with Low Profile Flat 45° Angle 120 VAC

Optional Standard Straight 120 VAC Plug

Optional Straight 120 VAC Pass-through Plug

- CLEAN, COMPACT DESIGN
- **STREAMLINED**
- LOW PROFILE
- SIDE-EXITING CORDS
- **PLUG & PLAY**
- 6' AC CORD & PLUG (FLAT PLUG STANDARD)
- **CUSTOMIZABLE CONFIGURATIONS AND FINISHES**
- **UL LISTED FOR MOUNTING IN FURNITURE**
- 15A





### AC POWER & DATA CONNECTIVITY SOLUTION

M-POWER-3TCC-AXA-C