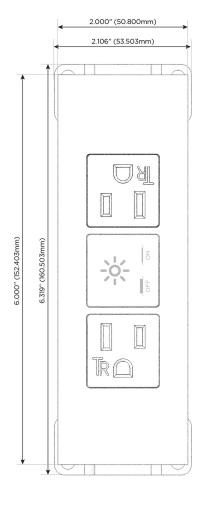

B-C (45W High Speed Charging Port)
- USB-C (25W High Speed Charging Port)
- R Switched AC (Rocker Switch)
- D **Dimmer Switch**

### Plug:

Supplied with Low Profile Flat 45° Angle 120 VAC

Optional Standard Straight 120 VAC Plug

Optional Straight 120 VAC Pass-through Plug

- CLEAN, COMPACT DESIGN
- **STREAMLINED**
- LOW PROFILE
- SIDE-EXITING CORDS
- **PLUG & PLAY**
- 6' AC CORD & PLUG (FLAT PLUG STANDARD)
- **CUSTOMIZABLE CONFIGURATIONS AND FINISHES**
- **UL LISTED FOR MOUNTING IN FURNITURE**
- 15A





### AC POWER & DATA CONNECTIVITY SOLUTION

M-POWER-3TCC-AXA-CCATP

Distributed by



Mormax Company, Inc.

<u>&</u>

914-699-0101

sales@mormax.com
mormax.com

8 Westchester Plaza Elmsford, NY 10523

Specs:

# **Modules/Ports:**

- A Tamper Resistant AC Receptacle
- X Switched AC