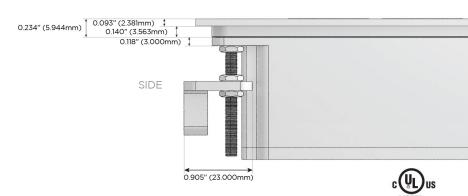

Speed Charging Port)
- S USB-C (25W High Speed Charging Port)
- R Switched AC (Rocker Switch)
- **D** Dimmer Switch

### Plug:

Supplied with Low Profile Flat 45° Angle 120 VAC Plug

Optional Standard Straight 120 VAC Plug

Optional Straight 120 VAC Pass-through Plug

- CLEAN, COMPACT DESIGN
- STREAMLINED
- LOW PROFILE
- SIDE-EXITING CORDS
- PLUG & PLAY
- 6' AC CORD & PLUG (FLAT PLUG STANDARD)
- CUSTOMIZABLE CONFIGURATIONS AND FINISHES
- UL LISTED FOR MOUNTING IN FURNITURE
- 15A





### AC POWER & DATA CONNECTIVITY SOLUTION

M-POWER-3TCC-AVA-CCATP

Distributed by



Mormax Company, Inc. 8 Westchester Plaza

Elmsford, NY 10523

914-699-0101

mormax.com

sales@mormax.com

Specs:

# **Modules/Ports:**

- **Tamper Resistant AC Receptacle**
- USB-C (45W High Speed Charging Port)

TOP