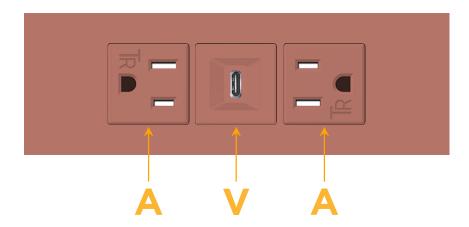

### **Module/Port Options:**

- A Tamper Resistant AC Receptacle
- E USB-A & USB-C (20W)
- M Double USB-A (Fast Charging Ports 18W)
- H HDMI
- 6 CAT 6
- 12 RJ 12
- X Switched AC
- Y 3-Way Switch (Low Voltage)
- V USB-C (45W High Speed Charging Port)
- S USB-C (25W High Speed Charging Port)
- R Switched AC (Rocker Switch)
- **D** Dimmer Switch

# **Modules/Ports:**

- **Tamper Resistant AC Receptacle**
- USB-C (45W High Speed Charging Port)

TOP