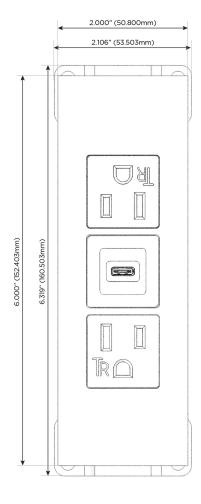

### **Module/Port Options:**

- A Tamper Resistant AC Receptacle
- E USB-A & USB-C (20W)
- M Double USB-A (Fast Charging Ports 18W)
- H HDMI
- 6 CAT 6
- 12 RJ 12
- X Switched AC
- Y 3-Way Switch (Low Voltage)
- V USB-C (45W High Speed Charging Port)
- S USB-C (25W High Speed Charging Port)
- R Switched AC (Rocker Switch)
- **D** Dimmer Switch

# **Modules/Ports:**

- **Tamper Resistant AC Receptacle**
- USB-C (45W High Speed Charging Port)

TOP