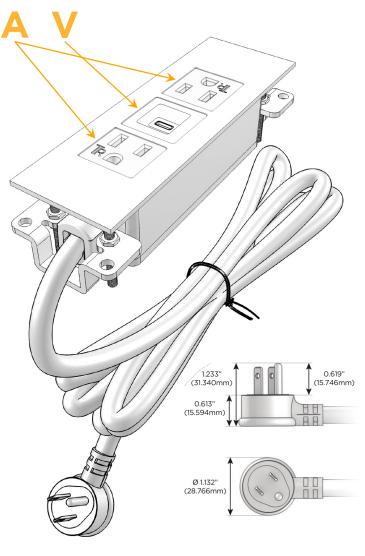

### **Module/Port Options:**

- A Tamper Resistant AC Receptacle
- E USB-A & USB-C (20W)
- M Double USB-A (Fast Charging Ports 18W)
- H HDMI
- 6 CAT 6
- 12 RJ 12
- X Switched AC
- Y 3-Way Switch (Low Voltage)
- V USB-C (45W High Speed Charging Port)
- S USB-C (25W High Speed Charging Port)
- R Switched AC (Rocker Switch)
- **D** Dimmer Switch

### Plug:

Supplied with Low Profile Flat 45° Angle 120 VAC Plug

Optional Standard Straight 120 VAC Plug

Optional Straight 120 VAC Pass-through Plug

- CLEAN, COMPACT DESIGN
- STREAMLINED
- LOW PROFILE
- SIDE-EXITING CORDS
- PLUG & PLAY
- 6' AC CORD & PLUG (FLAT PLUG STANDARD)
- CUSTOMIZABLE CONFIGURATIONS AND FINISHES
- UL LISTED FOR MOUNTING IN FURNITURE
- 15A

# **Modules/Ports:**

- **Tamper Resistant AC Receptacle**
- USB-C (45W High Speed Charging Port)

TOP