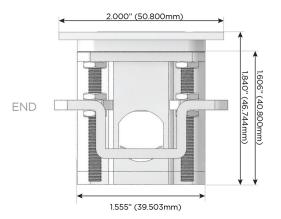

h Speed Charging Port)
- S USB-C (25W High Speed Charging Port)
- R Switched AC (Rocker Switch)
- **D** Dimmer Switch

### Plug:

Supplied with Low Profile Flat 45° Angle 120 VAC Plug

Optional Standard Straight 120 VAC Plug

Optional Straight 120 VAC Pass-through Plug

- CLEAN, COMPACT DESIGN
- STREAMLINED
- LOW PROFILE
- SIDE-EXITING CORDS
- PLUG & PLAY
- 6' AC CORD & PLUG (FLAT PLUG STANDARD)
- CUSTOMIZABLE CONFIGURATIONS AND FINISHES
- UL LISTED FOR MOUNTING IN FURNITURE
- 15A





### AC POWER & DATA CONNECTIVITY SOLUTION

M-POWER-3TCC-AVA-CCATP

Distributed by



Mormax Company, Inc. 8 Westchester Plaza

Elmsford, NY 10523

914-699-0101

mormax.com

sales@mormax.com

Specs:

# **Modules/Ports:**

- **Tamper Resistant AC Receptacle**
- USB-C (45W High Speed Charging Port)

TOP