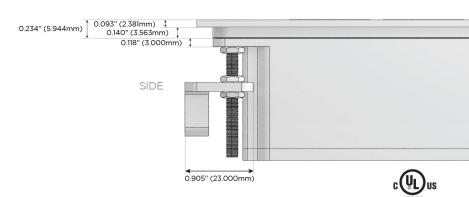

ing Port)
- R Switched AC (Rocker Switch)
- D **Dimmer Switch**

#### Plug:

Supplied with Low Profile Flat 45° Angle 120 VAC

Optional Standard Straight 120 VAC Plug

Optional Straight 120 VAC Pass-through Plug

- CLEAN, COMPACT DESIGN
- **STREAMLINED**
- LOW PROFILE
- SIDE-EXITING CORDS
- **PLUG & PLAY**
- 6' AC CORD & PLUG (FLAT PLUG STANDARD)
- **CUSTOMIZABLE CONFIGURATIONS AND FINISHES**
- **UL LISTED FOR MOUNTING IN FURNITURE**
- 15A





#### AC POWER & DATA CONNECTIVITY SOLUTION

M-POWER-3TCC-ASX-CCATP

# Distributed by

MORMAX

Mormax Company, Inc.

8 Westchester Plaza

Elmsford, NY 10523

 $\bigcirc$ 

914-699-0101

sales@mormax.com
mormax.com

Specs:

## **Modules/Ports:**

- A Tamper Resistant AC Receptacle
- S USB-C (25W High Speed Charging Port)
- X Switched AC

TOP