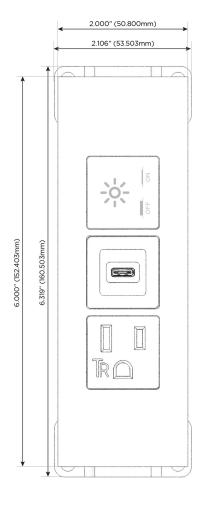

#### **Module/Port Options:**

- **Tamper Resistant AC Receptacle**
- USB-A & USB-C (20W)
- Double USB-A (Fast Charging Ports 18W)
- **HDMI**
- CAT 6
- 12 RJ 12
- X Switched AC
- 3-Way Switch (Low Voltage)
- USB-C (45W High Speed Charging Port)
- USB-C (25W High Speed Charging Port)
- R Switched AC (Rocker Switch)
- D **Dimmer Switch**

## **Modules/Ports:**

- A Tamper Resistant AC Receptacle
- S USB-C (25W High Speed Charging Port)
- X Switched AC

TOP