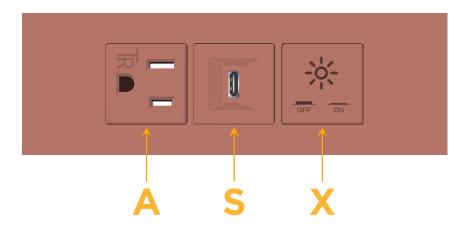

## **Modules/Ports:**

- A Tamper Resistant AC Receptacle
- S USB-C (25W High Speed Charging Port)
- X Switched AC

TOP