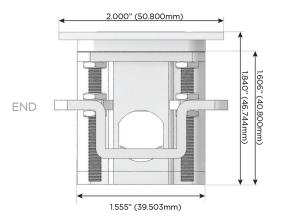

rging Port)
- R Switched AC (Rocker Switch)
- D **Dimmer Switch**

#### Plug:

Supplied with Low Profile Flat 45° Angle 120 VAC

Optional Standard Straight 120 VAC Plug

Optional Straight 120 VAC Pass-through Plug

- CLEAN, COMPACT DESIGN
- **STREAMLINED**
- LOW PROFILE
- SIDE-EXITING CORDS
- **PLUG & PLAY**
- 6' AC CORD & PLUG (FLAT PLUG STANDARD)
- **CUSTOMIZABLE CONFIGURATIONS AND FINISHES**
- **UL LISTED FOR MOUNTING IN FURNITURE**
- 15A





#### AC POWER & DATA CONNECTIVITY SOLUTION

M-POWER-3TCC-ASX-CCATP

# Distributed by

MORMAX

Mormax Company, Inc.

8 Westchester Plaza

Elmsford, NY 10523

 $\bigcirc$ 

914-699-0101

sales@mormax.com
mormax.com

Specs:

## **Modules/Ports:**

- A Tamper Resistant AC Receptacle
- S USB-C (25W High Speed Charging Port)
- X Switched AC

TOP