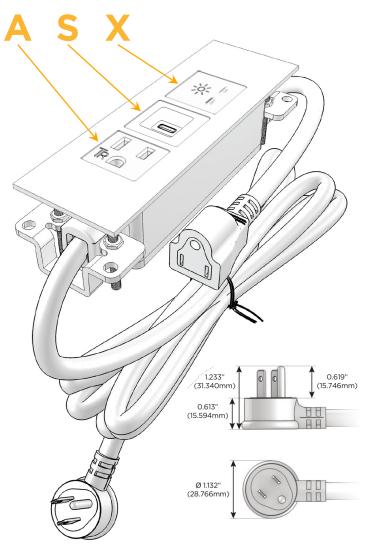

#### **Module/Port Options:**

- **Tamper Resistant AC Receptacle**
- USB-A & USB-C (20W)
- Double USB-A (Fast Charging Ports 18W)
- **HDMI**
- CAT 6
- 12 RJ 12
- X Switched AC
- 3-Way Switch (Low Voltage)
- USB-C (45W High Speed Charging Port)
- USB-C (25W High Speed Charging Port)
- R Switched AC (Rocker Switch)
- D **Dimmer Switch**

#### Plug:

Supplied with Low Profile Flat 45° Angle 120 VAC

Optional Standard Straight 120 VAC Plug

Optional Straight 120 VAC Pass-through Plug

- CLEAN, COMPACT DESIGN
- **STREAMLINED**
- LOW PROFILE
- SIDE-EXITING CORDS
- **PLUG & PLAY**
- 6' AC CORD & PLUG (FLAT PLUG STANDARD)
- **CUSTOMIZABLE CONFIGURATIONS AND FINISHES**
- **UL LISTED FOR MOUNTING IN FURNITURE**
- 15A

## **Modules/Ports:**

- A Tamper Resistant AC Receptacle
- S USB-C (25W High Speed Charging Port)
- X Switched AC

TOP