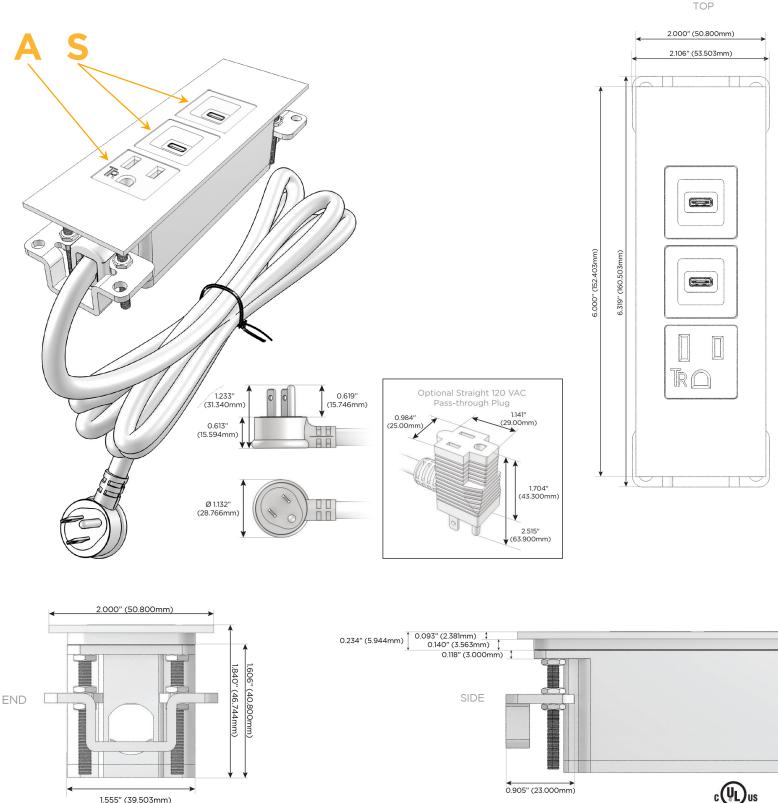

## Module/Port Options:

- A Tamper Resistant AC Receptacle
- E USB-A & USB-C (20W)
- M Double USB-A (Fast Charging Ports 18W)
- H HDMI
- 6 CAT 6
- 12 RJ 12
- X Switched AC
- Y 3-Way Switch (Low Voltage)
- V USB-C (45W High Speed Charging Port)
- S USB-C (25W High Speed Charging Port)
- R Switched AC (Rocker Switch)
- D Dimmer Switch

### Plug:

Supplied with Low Profile Flat 45° Angle 120 VAC Plug

- **Optional Standard Straight 120 VAC Plug**
- Optional Straight 120 VAC Pass-through Plug

- CLEAN, COMPACT DESIGN
- STREAMLINED
- LOW PROFILE
- SIDE-EXITING CORDS
- PLUG & PLAY
- 6' AC CORD & PLUG (FLAT PLUG STANDARD)
- CUSTOMIZABLE CONFIGURATIONS AND FINISHES
- UL LISTED FOR MOUNTING IN FURNITURE
- 15A

# AC POWER & DATA CONNECTIVITY SOLUTION

M-POWER-3TCC-ASS-CCATP

Specs:

- Modules/Ports:
  - A Tamper Resistant AC Receptacle
  - S USB-C (25W High Speed Charging Port)

Distributed by

Mormax Company, Inc. 8 Westchester Plaza Elmsford, NY 10523