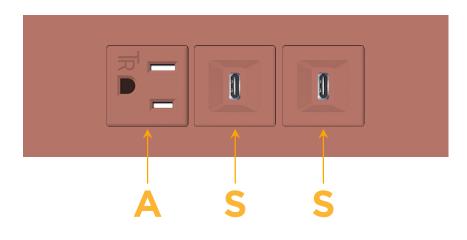

# AC POWER & DATA CONNECTIVITY SOLUTION

M-POWER-3TCC-ASS-CCATP

Specs:

- Modules/Ports:
  - A Tamper Resistant AC Receptacle
  - S USB-C (25W High Speed Charging Port)

Distributed by

Mormax Company, Inc. 8 Westchester Plaza Elmsford, NY 10523