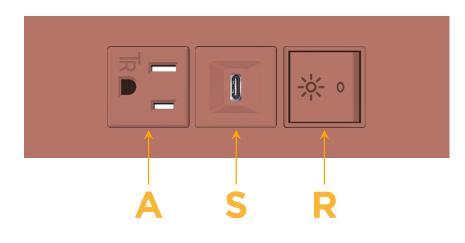

### Module/Port Options:

- **Tamper Resistant AC Receptacle** Α
- USB-A & USB-C (20W) Е
- Double USB-A (Fast Charging Ports 18W) Μ
- HDMI H.
- CAT 6 6
- 12 RJ 12
- X Switched AC
- 3-Way Switch (Low Voltage) Y
- V USB-C (45W High Speed Charging Port)
- S USB-C (25W High Speed Charging Port)
- R Switched AC (Rocker Switch)
- D **Dimmer Switch**