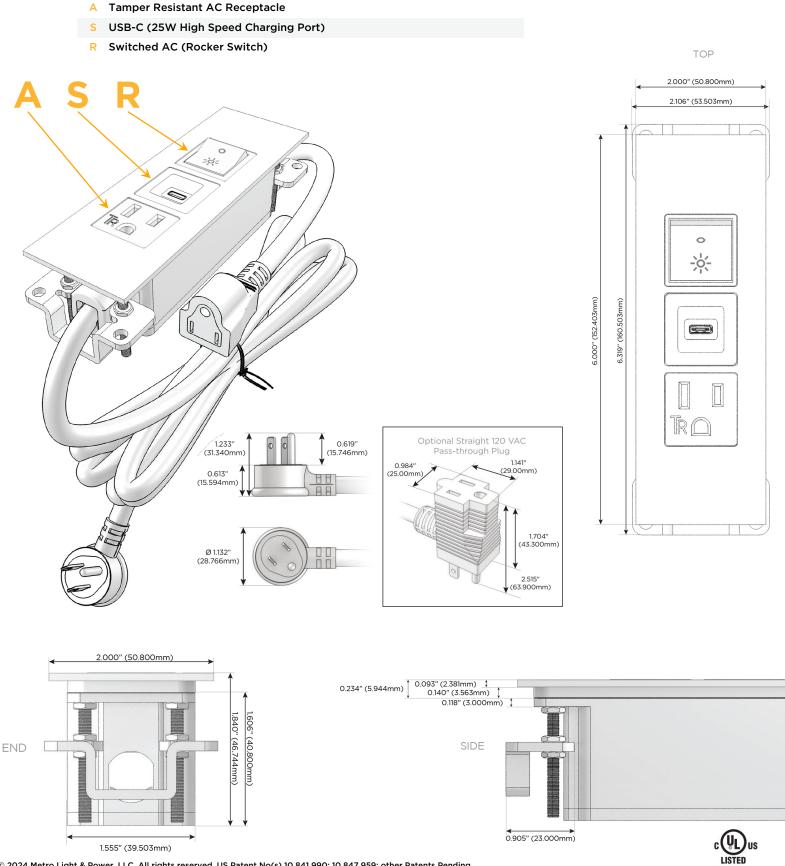

### Module/Port Options:

- **Tamper Resistant AC Receptacle** Α
- USB-A & USB-C (20W) Е
- Double USB-A (Fast Charging Ports 18W) Μ
- HDMI H.
- CAT 6 6
- 12 RJ 12
- X Switched AC
- 3-Way Switch (Low Voltage) Y
- V USB-C (45W High Speed Charging Port)
- S USB-C (25W High Speed Charging Port)
- R Switched AC (Rocker Switch)
- D **Dimmer Switch**

#### Plug:

Supplied with Low Profile Flat 45° Angle 120 VAC Plug

- **Optional Standard Straight 120 VAC Plug**
- Optional Straight 120 VAC Pass-through Plug

- CLEAN, COMPACT DESIGN
- STREAMLINED
- LOW PROFILE
- SIDE-EXITING CORDS
- PLUG & PLAY
- 6' AC CORD & PLUG (FLAT PLUG STANDARD)
- CUSTOMIZABLE CONFIGURATIONS AND FINISHES
- UL LISTED FOR MOUNTING IN FURNITURE
- 15A

# AC POWER & DATA CONNECTIVITY SOLUTION

Modules/Ports:

M-POWER-3TCC-ASR-CCATP

Specs:

Distributed by

Mormax Company, Inc. 8 Westchester Plaza Elmsford, NY 10523

E491161

© 2024 Metro Light & Power, LLC. All rights reserved. US Patent No(s) 10,841,990; 10,847,959; other Patents Pending Metro Light & Power, LLC | 11 Smith St Englewood, NJ 07631 | T: 201-416-4160 | F: 208-979-4613 | info@metrolightandpower.com | www.metrolightandpower.com