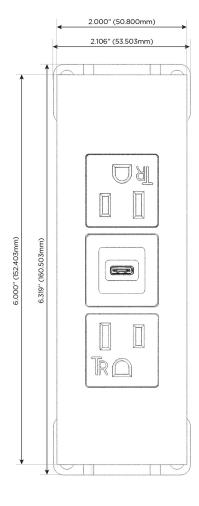

# Specs: Modules/Ports:

- A Tamper Resistant AC Receptacle
- S USB-C (25W High Speed Charging Port)