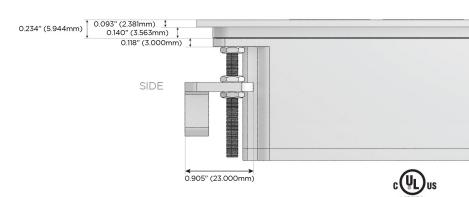

#### Plug:

Supplied with Low Profile Flat 45° Angle 120 VAC

Optional Standard Straight 120 VAC Plug

Optional Straight 120 VAC Pass-through Plug

- CLEAN, COMPACT DESIGN
- **STREAMLINED**
- LOW PROFILE
- SIDE-EXITING CORDS
- **PLUG & PLAY**
- 6' AC CORD & PLUG (FLAT PLUG STANDARD)
- **CUSTOMIZABLE CONFIGURATIONS AND FINISHES**
- **UL LISTED FOR MOUNTING IN FURNITURE**
- 15A