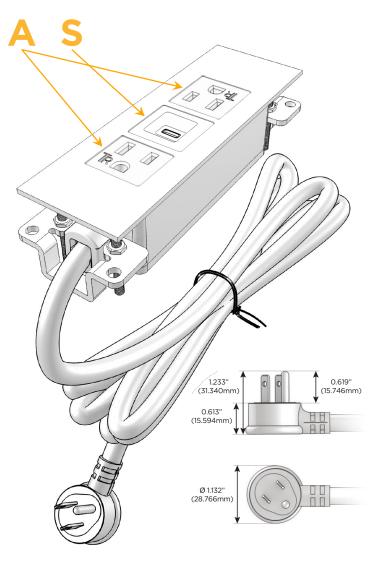

#### Plug:

Supplied with Low Profile Flat 45° Angle 120 VAC

Optional Standard Straight 120 VAC Plug

Optional Straight 120 VAC Pass-through Plug

- CLEAN, COMPACT DESIGN
- **STREAMLINED**
- LOW PROFILE
- SIDE-EXITING CORDS
- **PLUG & PLAY**
- 6' AC CORD & PLUG (FLAT PLUG STANDARD)
- **CUSTOMIZABLE CONFIGURATIONS AND FINISHES**
- **UL LISTED FOR MOUNTING IN FURNITURE**
- 15A

# Specs: Modules/Ports:

- A Tamper Resistant AC Receptacle
- S USB-C (25W High Speed Charging Port)