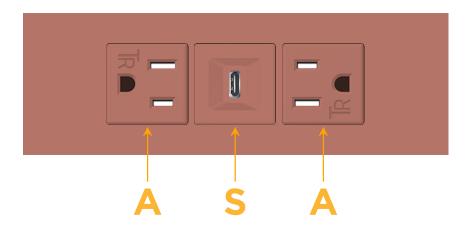

# Specs: Modules/Ports:

- A Tamper Resistant AC Receptacle
- S USB-C (25W High Speed Charging Port)