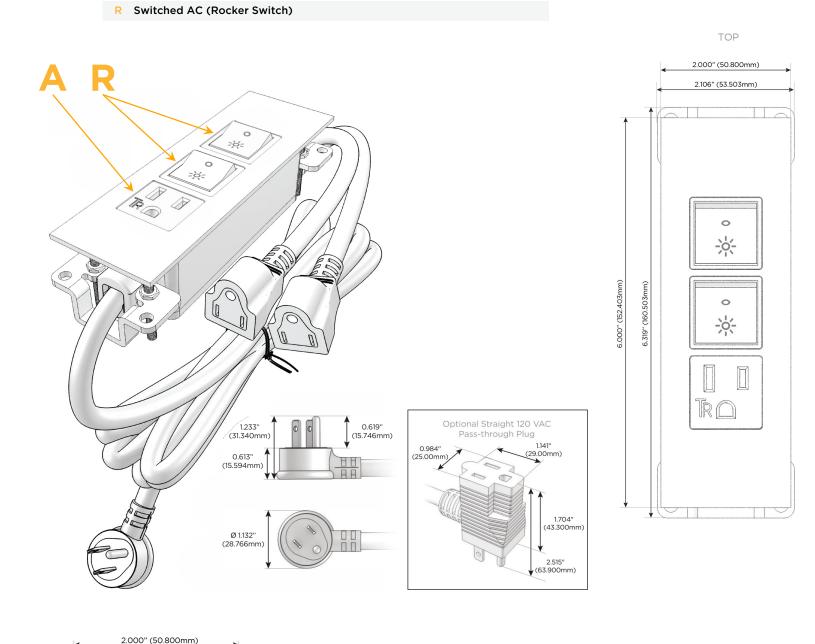

## Module/Port Options:

- A Tamper Resistant AC Receptacle
- E USB-A & USB-C (20W)
- M Double USB-A (Fast Charging Ports 18W)
- H HDMI
- 6 CAT 6
- 12 RJ 12
- X Switched AC
- Y 3-Way Switch (Low Voltage)
- V USB-C (45W High Speed Charging Port)
- S USB-C (25W High Speed Charging Port)
- R Switched AC (Rocker Switch)
- D Dimmer Switch

## Plug:

Supplied with Low Profile Flat 45° Angle 120 VAC Plug

**Optional Standard Straight 120 VAC Plug** 

Optional Straight 120 VAC Pass-through Plug

- CLEAN, COMPACT DESIGN
- STREAMLINED
- LOW PROFILE
- SIDE-EXITING CORDS
- PLUG & PLAY
- 6' AC CORD & PLUG (FLAT PLUG STANDARD)
- CUSTOMIZABLE CONFIGURATIONS AND FINISHES
- UL LISTED FOR MOUNTING IN FURNITURE
- 15A