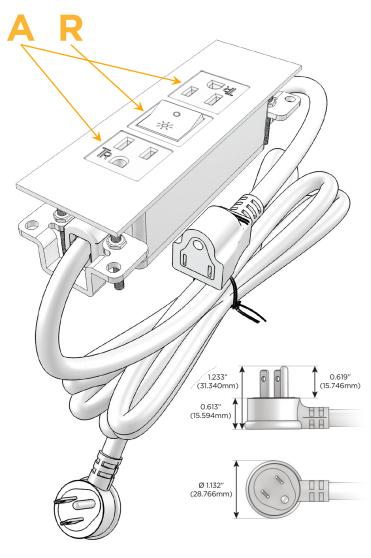

#### AC POWER & DATA CONNECTIVITY SOLUTION

M-POWER-3TCC-ARA-CCATP

Distributed by

Mormax Company, Inc.

914-699-0101

sales@mormax.com 8 Westchester Plaza mormax.com Elmsford, NY 10523

Metro Light & Power's line of power & data solutions offers sophisticated design elements combined with greater ease of installation. Streamlined and low-profile, enhanced by side-exiting cords, our outlets advance the industry with their cutting edge look and feel. We believe flexibility is key, and we provide a variety of mounting options, including the ability to mount in limited spaces. Our outlets are available in many finishes and configurations, in addition to a custom color and finish capability for our clients.

## Plug:

Supplied with Low Profile Flat 45° Angle 120 VAC

Optional Standard Straight 120 VAC Plug

Optional Straight 120 VAC Pass-through Plug

- CLEAN, COMPACT DESIGN
- **STREAMLINED**
- LOW PROFILE
- SIDE-EXITING CORDS
- **PLUG & PLAY**
- 6' AC CORD & PLUG (FLAT PLUG STANDARD)
- **CUSTOMIZABLE CONFIGURATIONS AND FINISHES**
- **UL LISTED FOR MOUNTING IN FURNITURE**
- 15A

## AC POWER & DATA CONNECTIVITY SOLUTION

M-POWER-3TCC-ARA-CCATP

Specs:

Distributed by

Mormax Company, Inc.
8 Westchester Plaza

Elmsford, NY 10523

*€* .

914-699-0101