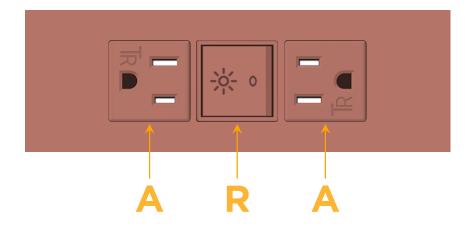

## **Module/Port Options:**

- **Tamper Resistant AC Receptacle**
- USB-A & USB-C (20W)
- Double USB-A (Fast Charging Ports 18W)
- **HDMI**
- CAT 6
- 12 RJ 12
- X Switched AC
- 3-Way Switch (Low Voltage)
- V USB-C (45W High Speed Charging Port)
- USB-C (25W High Speed Charging Port)
- R Switched AC (Rocker Switch)
- D Dimmer Switch

sales@mormax.com
mormax.com

Modules/Ports:

Λ Tamper Pesistant Λ

A Tamper Resistant AC Receptacle

R Switched AC (Rocker Switch)

TOP