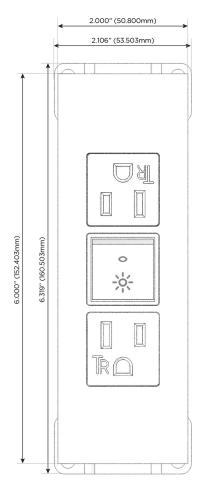

## **Module/Port Options:**

- **Tamper Resistant AC Receptacle**
- USB-A & USB-C (20W)
- Double USB-A (Fast Charging Ports 18W)
- **HDMI**
- CAT 6
- 12 RJ 12
- X Switched AC
- 3-Way Switch (Low Voltage)
- V USB-C (45W High Speed Charging Port)
- USB-C (25W High Speed Charging Port)
- R Switched AC (Rocker Switch)
- D Dimmer Switch

sales@mormax.com
mormax.com

Modules/Ports:

Λ Tamper Pesistant Λ

A Tamper Resistant AC Receptacle

R Switched AC (Rocker Switch)

TOP