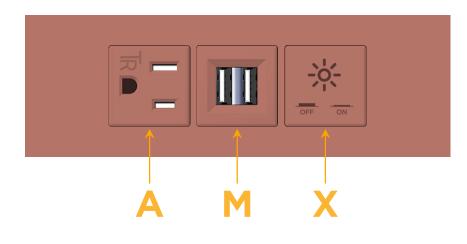

## Module/Port Options:

- A Tamper Resistant AC Receptacle
- E USB-A & USB-C (20W)
- M Double USB-A (Fast Charging Ports 18W)
- H HDMI
- 6 CAT 6
- 12 RJ 12
- X Switched AC
- Y 3-Way Switch (Low Voltage)
- V USB-C (45W High Speed Charging Port)
- S USB-C (25W High Speed Charging Port)
- R Switched AC (Rocker Switch)
- D Dimmer Switch