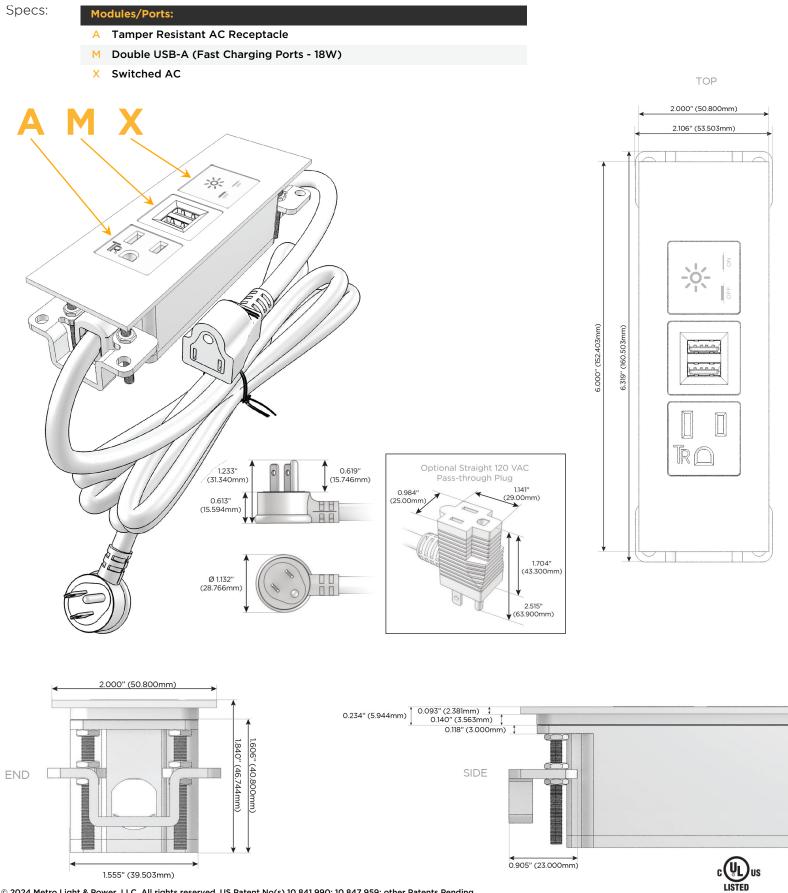

## Module/Port Options:

- A Tamper Resistant AC Receptacle
- E USB-A & USB-C (20W)
- M Double USB-A (Fast Charging Ports 18W)
- H HDMI
- 6 CAT 6
- 12 RJ 12
- X Switched AC
- Y 3-Way Switch (Low Voltage)
- V USB-C (45W High Speed Charging Port)
- S USB-C (25W High Speed Charging Port)
- R Switched AC (Rocker Switch)
- D Dimmer Switch

#### Plug:

Supplied with Low Profile Flat 45° Angle 120 VAC Plug

- Optional Standard Straight 120 VAC Plug
- Optional Straight 120 VAC Pass-through Plug

- CLEAN, COMPACT DESIGN
- STREAMLINED
- LOW PROFILE
- SIDE-EXITING CORDS
- PLUG & PLAY
- 6' AC CORD & PLUG (FLAT PLUG STANDARD)
- CUSTOMIZABLE CONFIGURATIONS AND FINISHES
- UL LISTED FOR MOUNTING IN FURNITURE
- 15A