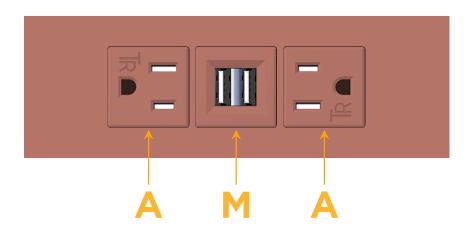

## Modules/Ports: A Tamper Resistant AC Receptacle

M Double USB-A (Fast Charging Ports - 18W)

Distributed by

Mormax Company, Inc. 8 Westchester Plaza Elmsford, NY 10523

1.555" (39.503mm)

© 2024 Metro Light & Power, LLC. All rights reserved. US Patent No(s) 10,841,990; 10,847,959; other Patents Pending Metro Light & Power, LLC | 11 Smith St Englewood, NJ 07631 | T: 201-416-4160 | F: 208-979-4613 | info@metrolightandpower.com | www.metrolightandpower.com