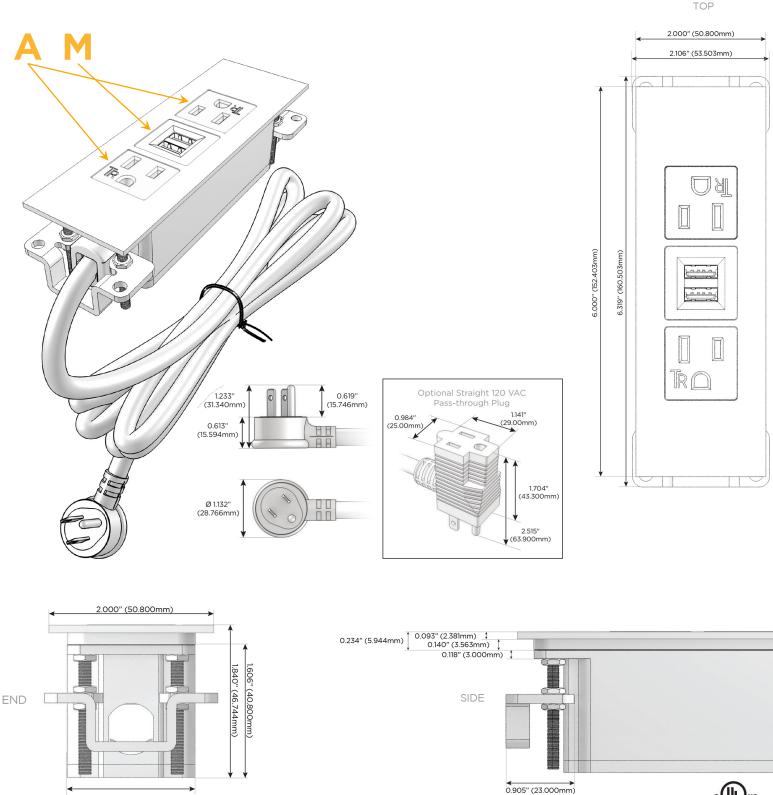

#### Plug:

Supplied with Low Profile Flat 45° Angle 120 VAC Plug

**Optional Standard Straight 120 VAC Plug** 

Optional Straight 120 VAC Pass-through Plug

- CLEAN, COMPACT DESIGN
- STREAMLINED
- LOW PROFILE
- SIDE-EXITING CORDS
- PLUG & PLAY
- 6' AC CORD & PLUG (FLAT PLUG STANDARD)
- CUSTOMIZABLE CONFIGURATIONS AND FINISHES
- UL LISTED FOR MOUNTING IN FURNITURE
- 15A

# AC POWER & DATA CONNECTIVITY SOLUTION

M-POWER-3TCC-AMA-CCATP

Specs:

## Modules/Ports: A Tamper Resistant AC Receptacle

M Double USB-A (Fast Charging Ports - 18W)

Distributed by

Mormax Company, Inc. 8 Westchester Plaza Elmsford, NY 10523

1.555" (39.503mm)

© 2024 Metro Light & Power, LLC. All rights reserved. US Patent No(s) 10,841,990; 10,847,959; other Patents Pending Metro Light & Power, LLC | 11 Smith St Englewood, NJ 07631 | T: 201-416-4160 | F: 208-979-4613 | info@metrolightandpower.com | www.metrolightandpower.com