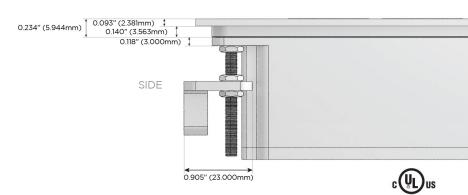

5W High Speed Charging Port)
- R Switched AC (Rocker Switch)
- **D** Dimmer Switch

#### Plug:

Supplied with Low Profile Flat 45° Angle 120 VAC Plug

Optional Standard Straight 120 VAC Plug

Optional Straight 120 VAC Pass-through Plug

- CLEAN, COMPACT DESIGN
- STREAMLINED
- LOW PROFILE
- SIDE-EXITING CORDS
- PLUG & PLAY
- 6' AC CORD & PLUG (FLAT PLUG STANDARD)
- CUSTOMIZABLE CONFIGURATIONS AND FINISHES
- UL LISTED FOR MOUNTING IN FURNITURE
- 15A





#### AC POWER & DATA CONNECTIVITY SOLUTION

M-POWER-3TCC-AES-CCATP

Specs:

# MORMAX

Mormax Company, Inc.
8 Westchester Plaza

Elmsford, NY 10523

Distributed by

8

914-699-0101

sales@mormax.com mormax.com

## Modules/Ports:

- A Tamper Resistant AC Receptacle
- E USB-A & USB-C (20W)
- S USB-C (25W High Speed Charging Port)

TOP