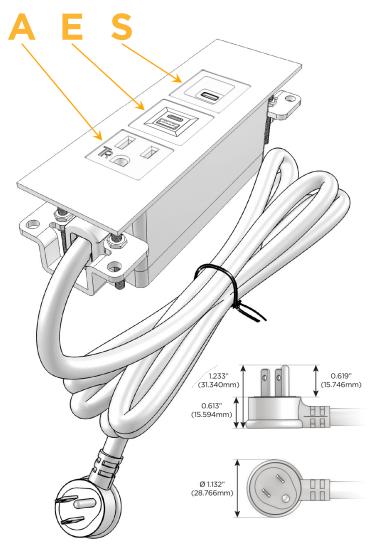

#### Plug:

Supplied with Low Profile Flat 45° Angle 120 VAC Plug

Optional Standard Straight 120 VAC Plug

Optional Straight 120 VAC Pass-through Plug

- CLEAN, COMPACT DESIGN
- STREAMLINED
- LOW PROFILE
- SIDE-EXITING CORDS
- PLUG & PLAY
- 6' AC CORD & PLUG (FLAT PLUG STANDARD)
- CUSTOMIZABLE CONFIGURATIONS AND FINISHES
- UL LISTED FOR MOUNTING IN FURNITURE
- 15A

## Modules/Ports:

- A Tamper Resistant AC Receptacle
- E USB-A & USB-C (20W)
- S USB-C (25W High Speed Charging Port)

TOP