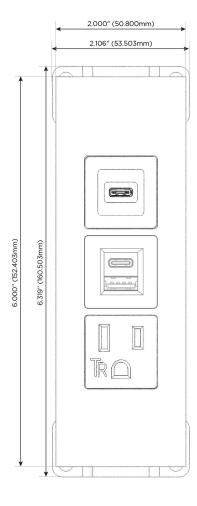

## Modules/Ports:

- A Tamper Resistant AC Receptacle
- E USB-A & USB-C (20W)
- S USB-C (25W High Speed Charging Port)

TOP