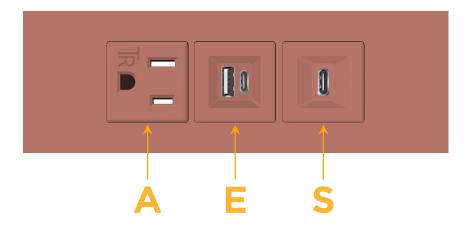

## Modules/Ports:

- A Tamper Resistant AC Receptacle
- E USB-A & USB-C (20W)
- S USB-C (25W High Speed Charging Port)

TOP