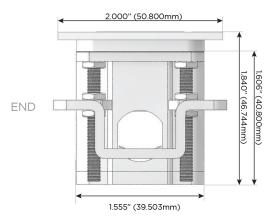

#### AC POWER & DATA CONNECTIVITY SOLUTION

M-POWER-3TCC-AES-CCATP

Specs:

## Modules/Ports:

- A Tamper Resistant AC Receptacle
- E USB-A & USB-C (20W)
- S USB-C (25W High Speed Charging Port)

TOP