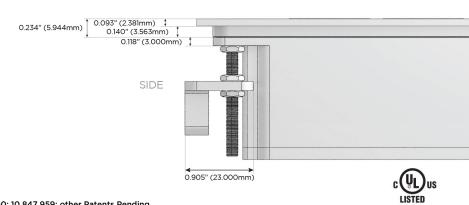

## AC POWER & DATA CONNECTIVITY SOLUTION

M-POWER-3TCC-AER-CCATP

Specs:

Distributed by

Mormax Company, Inc. 8 Westchester Plaza

Elmsford, NY 10523

<u>&</u>

914-699-0101

sales@mormax.com mormax.com

Modules/Ports:

- A Tamper Resistant AC Receptacle
- E USB-A & USB-C (20W)
- R Switched AC (Rocker Switch)

TOP