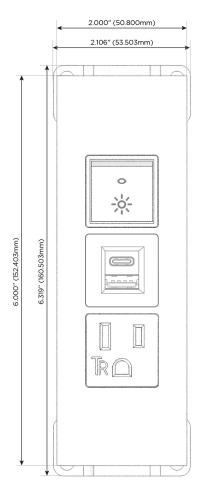

sales@mormax.com mormax.com

Modules/Ports:

- A Tamper Resistant AC Receptacle
- E USB-A & USB-C (20W)
- R Switched AC (Rocker Switch)

TOP