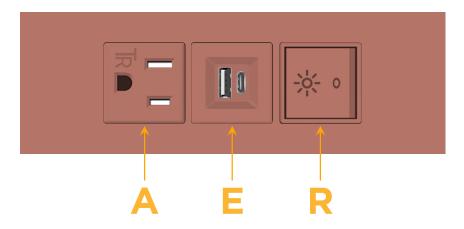

## **Module/Port Options:**

- **Tamper Resistant AC Receptacle**
- USB-A & USB-C (20W)
- Double USB-A (Fast Charging Ports 18W)
- **HDMI**
- CAT 6
- 12 RJ 12
- X Switched AC
- 3-Way Switch (Low Voltage)
- V USB-C (45W High Speed Charging Port)
- USB-C (25W High Speed Charging Port)
- R Switched AC (Rocker Switch)
- D Dimmer Switch

sales@mormax.com mormax.com

Modules/Ports:

- A Tamper Resistant AC Receptacle
- E USB-A & USB-C (20W)
- R Switched AC (Rocker Switch)

TOP