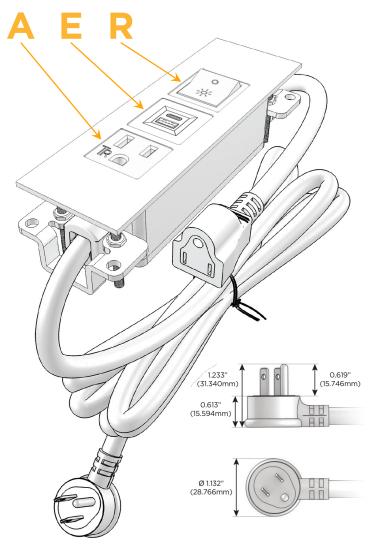

## Plug:

Supplied with Low Profile Flat 45° Angle 120 VAC

Optional Standard Straight 120 VAC Plug

Optional Straight 120 VAC Pass-through Plug

- CLEAN, COMPACT DESIGN
- **STREAMLINED**
- LOW PROFILE
- SIDE-EXITING CORDS
- **PLUG & PLAY**
- 6' AC CORD & PLUG (FLAT PLUG STANDARD)
- **CUSTOMIZABLE CONFIGURATIONS AND FINISHES**
- **UL LISTED FOR MOUNTING IN FURNITURE**
- 15A

sales@mormax.com mormax.com

Modules/Ports:

- A Tamper Resistant AC Receptacle
- E USB-A & USB-C (20W)
- R Switched AC (Rocker Switch)

TOP