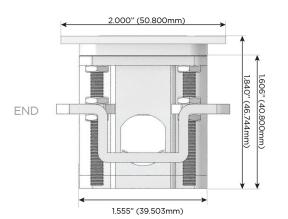

## AC POWER & DATA CONNECTIVITY SOLUTION

M-POWER-3TCC-AER-CCATP

Specs:

Distributed by

Mormax Company, Inc. 8 Westchester Plaza

Elmsford, NY 10523

<u>&</u>

914-699-0101

sales@mormax.com mormax.com

Modules/Ports:

- A Tamper Resistant AC Receptacle
- E USB-A & USB-C (20W)
- R Switched AC (Rocker Switch)

TOP