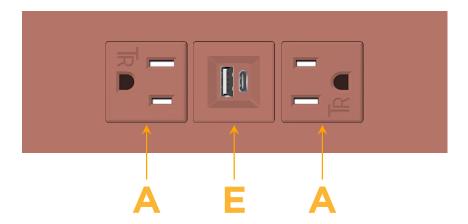

#### **Module/Port Options:**

- A Tamper Resistant AC Receptacle
- E USB-A & USB-C (20W)
- M Double USB-A (Fast Charging Ports 18W)
- H HDMI
- 6 CAT 6
- 12 RJ 12
- X Switched AC
- Y 3-Way Switch (Low Voltage)
- V USB-C (45W High Speed Charging Port)
- S USB-C (25W High Speed Charging Port)
- R Switched AC (Rocker Switch)
- **D** Dimmer Switch

## **Modules/Ports:**

- **Tamper Resistant AC Receptacle**
- USB-A & USB-C (20W)

TOP