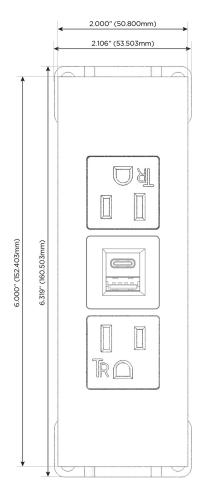

#### **Module/Port Options:**

- A Tamper Resistant AC Receptacle
- E USB-A & USB-C (20W)
- M Double USB-A (Fast Charging Ports 18W)
- H HDMI
- 6 CAT 6
- 12 RJ 12
- X Switched AC
- Y 3-Way Switch (Low Voltage)
- V USB-C (45W High Speed Charging Port)
- S USB-C (25W High Speed Charging Port)
- R Switched AC (Rocker Switch)
- **D** Dimmer Switch

## **Modules/Ports:**

- **Tamper Resistant AC Receptacle**
- USB-A & USB-C (20W)

TOP