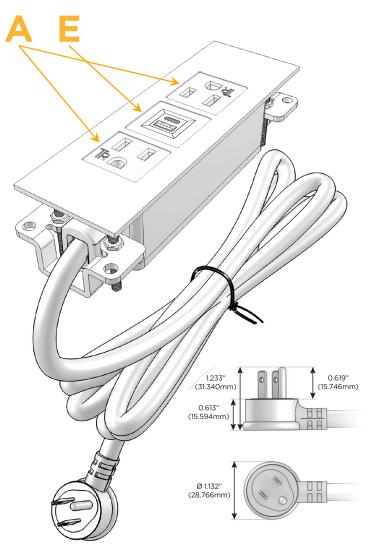

#### **Module/Port Options:**

- A Tamper Resistant AC Receptacle
- E USB-A & USB-C (20W)
- M Double USB-A (Fast Charging Ports 18W)
- H HDMI
- 6 CAT 6
- 12 RJ 12
- X Switched AC
- Y 3-Way Switch (Low Voltage)
- V USB-C (45W High Speed Charging Port)
- S USB-C (25W High Speed Charging Port)
- R Switched AC (Rocker Switch)
- **D** Dimmer Switch

#### Plug:

Supplied with Low Profile Flat 45° Angle 120 VAC Plug

Optional Standard Straight 120 VAC Plug

Optional Straight 120 VAC Pass-through Plug

- CLEAN, COMPACT DESIGN
- STREAMLINED
- LOW PROFILE
- SIDE-EXITING CORDS
- PLUG & PLAY
- 6' AC CORD & PLUG (FLAT PLUG STANDARD)
- CUSTOMIZABLE CONFIGURATIONS AND FINISHES
- UL LISTED FOR MOUNTING IN FURNITURE
- 15A