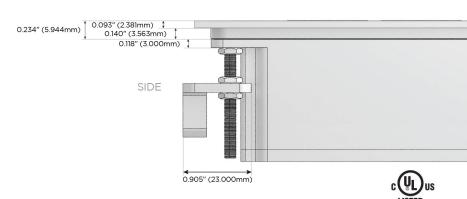

-C (45W High Speed Charging Port)
- S USB-C (25W High Speed Charging Port)
- R Switched AC (Rocker Switch)
- **D** Dimmer Switch

#### Plug:

Supplied with Low Profile Flat 45° Angle 120 VAC Plug

Optional Standard Straight 120 VAC Plug

Optional Straight 120 VAC Pass-through Plug

- CLEAN, COMPACT DESIGN
- STREAMLINED
- LOW PROFILE
- SIDE-EXITING CORDS
- PLUG & PLAY
- 6' AC CORD & PLUG (FLAT PLUG STANDARD)
- CUSTOMIZABLE CONFIGURATIONS AND FINISHES
- UL LISTED FOR MOUNTING IN FURNITURE
- 15A





#### AC POWER & DATA CONNECTIVITY SOLUTION

M-POWER-3TCC-AEA-CCATP

Specs:

# Distributed by



Mormax Company, Inc. 8 Westchester Plaza

Elmsford, NY 10523

914-699-0101

sales@mormax.com mormax.com

## **Modules/Ports:**

- **Tamper Resistant AC Receptacle**
- USB-A & USB-C (20W)

TOP