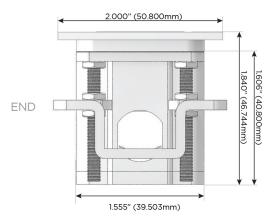

SB-C (45W High Speed Charging Port)
- S USB-C (25W High Speed Charging Port)
- R Switched AC (Rocker Switch)
- **D** Dimmer Switch

#### Plug:

Supplied with Low Profile Flat 45° Angle 120 VAC Plug

Optional Standard Straight 120 VAC Plug

Optional Straight 120 VAC Pass-through Plug

- CLEAN, COMPACT DESIGN
- STREAMLINED
- LOW PROFILE
- SIDE-EXITING CORDS
- PLUG & PLAY
- 6' AC CORD & PLUG (FLAT PLUG STANDARD)
- CUSTOMIZABLE CONFIGURATIONS AND FINISHES
- UL LISTED FOR MOUNTING IN FURNITURE
- 15A





#### AC POWER & DATA CONNECTIVITY SOLUTION

M-POWER-3TCC-AEA-CCATP

Specs:

# Distributed by



Mormax Company, Inc. 8 Westchester Plaza

Elmsford, NY 10523

914-699-0101

sales@mormax.com mormax.com

## **Modules/Ports:**

- **Tamper Resistant AC Receptacle**
- USB-A & USB-C (20W)

TOP