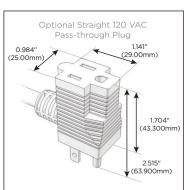

#### Plug:

Supplied with Low Profile Flat 45° Angle 120 VAC Plug

Optional Standard Straight 120 VAC Plug

Optional Straight 120 VAC Pass-through Plug

- CLEAN, COMPACT DESIGN
- STREAMLINED
- LOW PROFILE
- SIDE-EXITING CORDS
- PLUG & PLAY
- 6' AC CORD & PLUG (FLAT PLUG STANDARD)
- CUSTOMIZABLE CONFIGURATIONS AND FINISHES
- UL LISTED FOR MOUNTING IN FURNITURE
- 15A