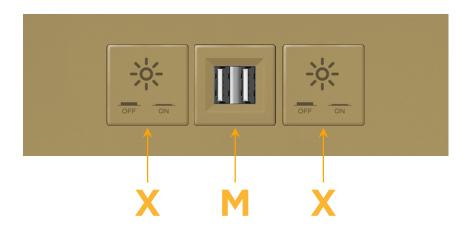

## Module/Port Options:

- A Tamper Resistant AC Receptacle
- E USB-A & USB-C (20W)
- M Double USB-A (Fast Charging Ports 18W)
- H HDMI
- 6 CAT 6
- 12 RJ 12
- X Switched AC
- Y 3-Way Switch (Low Voltage)
- V USB-C (45W High Speed Charging Port)
- S USB-C (25W High Speed Charging Port)
- R Switched AC (Rocker Switch)
- D Dimmer Switch

M-POWER-3TBZ2-XMX-BZ2ATP

Specs:

- Modules/Ports:
- X Switched AC

1.555" (39.503mm)

M Double USB-A (Fast Charging Ports - 18W)

Distributed by

Mormax Company, Inc. 8 Westchester Plaza Elmsford, NY 10523

© 2024 Metro Light & Power, LLC. All rights reserved. US Patent No(s) 10,841,990; 10,847,959; other Patents Pending Metro Light & Power, LLC | 11 Smith St Englewood, NJ 07631 | T: 201-416-4160 | F: 208-979-4613 | info@metrolightandpower.com | www.metrolightandpower.com