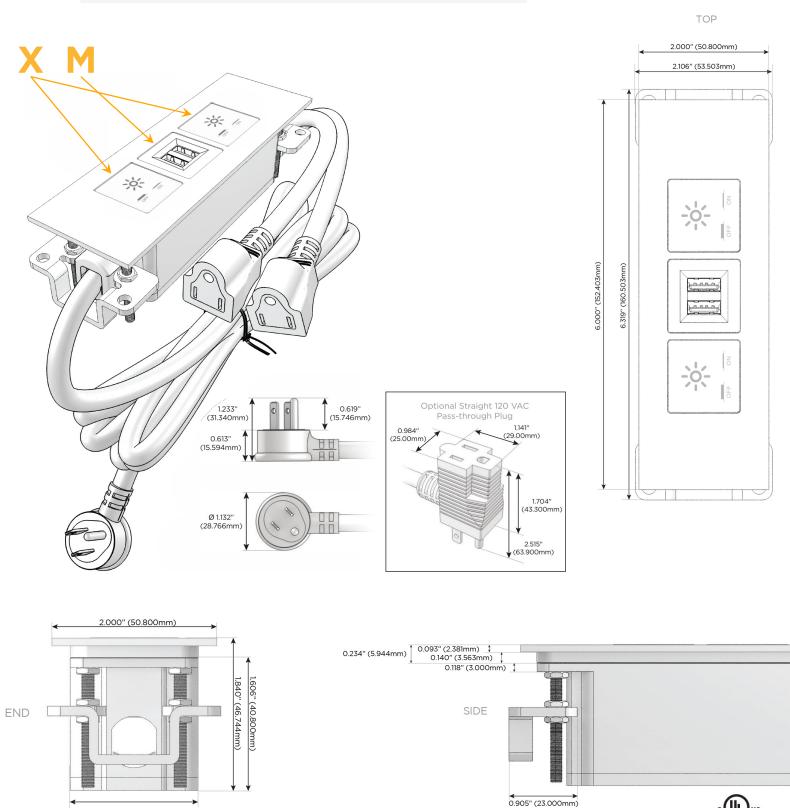

## Module/Port Options:

- A Tamper Resistant AC Receptacle
- E USB-A & USB-C (20W)
- M Double USB-A (Fast Charging Ports 18W)
- H HDMI
- 6 CAT 6
- 12 RJ 12
- X Switched AC
- Y 3-Way Switch (Low Voltage)
- V USB-C (45W High Speed Charging Port)
- S USB-C (25W High Speed Charging Port)
- R Switched AC (Rocker Switch)
- D Dimmer Switch

## Plug:

Supplied with Low Profile Flat 45° Angle 120 VAC Plug

**Optional Standard Straight 120 VAC Plug** 

Optional Straight 120 VAC Pass-through Plug

- CLEAN, COMPACT DESIGN
- STREAMLINED
- LOW PROFILE
- SIDE-EXITING CORDS
- PLUG & PLAY
- 6' AC CORD & PLUG (FLAT PLUG STANDARD)
- CUSTOMIZABLE CONFIGURATIONS AND FINISHES
- UL LISTED FOR MOUNTING IN FURNITURE
- 15A

M-POWER-3TBZ2-XMX-BZ2ATP

Specs:

- Modules/Ports:
- X Switched AC

1.555" (39.503mm)

M Double USB-A (Fast Charging Ports - 18W)

Distributed by

Mormax Company, Inc. 8 Westchester Plaza Elmsford, NY 10523

© 2024 Metro Light & Power, LLC. All rights reserved. US Patent No(s) 10,841,990; 10,847,959; other Patents Pending Metro Light & Power, LLC | 11 Smith St Englewood, NJ 07631 | T: 201-416-4160 | F: 208-979-4613 | info@metrolightandpower.com | www.metrolightandpower.com