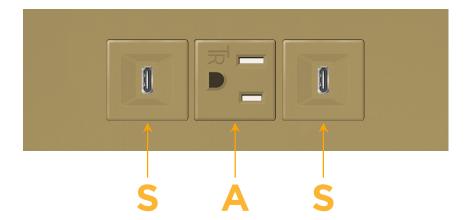

## Modules/Ports:

- S USB-C (25W High Speed Charging Port)
- A Tamper Resistant AC Receptacle