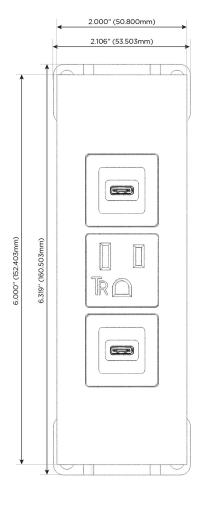

## Modules/Ports:

- S USB-C (25W High Speed Charging Port)
- A Tamper Resistant AC Receptacle