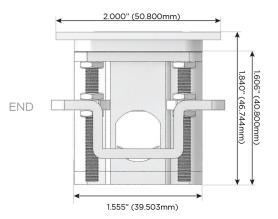

#### Plug:

Supplied with Low Profile Flat 45° Angle 120 VAC Plug

Optional Standard Straight 120 VAC Plug

Optional Straight 120 VAC Pass-through Plug

- CLEAN, COMPACT DESIGN
- STREAMLINED
- LOW PROFILE
- SIDE-EXITING CORDS
- PLUG & PLAY
- 6' AC CORD & PLUG (FLAT PLUG STANDARD)
- CUSTOMIZABLE CONFIGURATIONS AND FINISHES
- UL LISTED FOR MOUNTING IN FURNITURE
- 15A