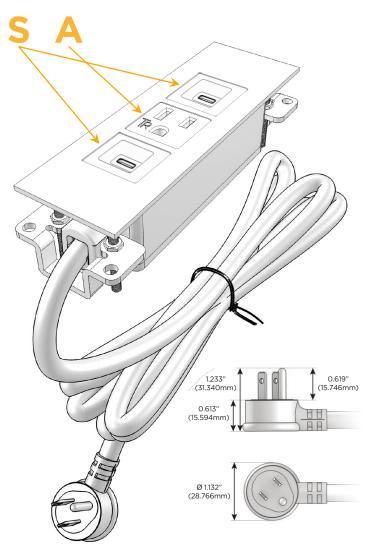

#### Plug:

Supplied with Low Profile Flat 45° Angle 120 VAC Plug

Optional Standard Straight 120 VAC Plug

Optional Straight 120 VAC Pass-through Plug

- CLEAN, COMPACT DESIGN
- STREAMLINED
- LOW PROFILE
- SIDE-EXITING CORDS
- PLUG & PLAY
- 6' AC CORD & PLUG (FLAT PLUG STANDARD)
- CUSTOMIZABLE CONFIGURATIONS AND FINISHES
- UL LISTED FOR MOUNTING IN FURNITURE
- 15A

## Modules/Ports:

- S USB-C (25W High Speed Charging Port)
- A Tamper Resistant AC Receptacle