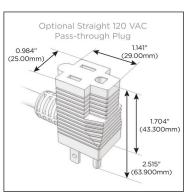

#### Plug:

Supplied with Low Profile Flat 45° Angle 120 VAC Plug

Optional Standard Straight 120 VAC Plug

Optional Straight 120 VAC Pass-through Plug

- CLEAN, COMPACT DESIGN
- STREAMLINED
- LOW PROFILE
- SIDE-EXITING CORDS
- PLUG & PLAY
- 6' AC CORD & PLUG (FLAT PLUG STANDARD)
- CUSTOMIZABLE CONFIGURATIONS AND FINISHES
- UL LISTED FOR MOUNTING IN FURNITURE
- 15A