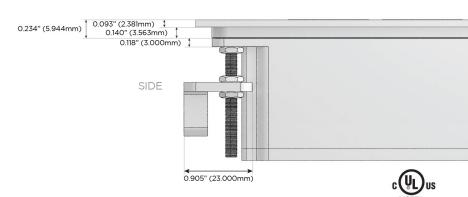

#### Plug:

Supplied with Low Profile Flat 45° Angle 120 VAC Plug

Optional Standard Straight 120 VAC Plug

Optional Straight 120 VAC Pass-through Plug

- CLEAN, COMPACT DESIGN
- STREAMLINED
- LOW PROFILE
- SIDE-EXITING CORDS
- PLUG & PLAY
- 6' AC CORD & PLUG (FLAT PLUG STANDARD)
- CUSTOMIZABLE CONFIGURATIONS AND FINISHES
- UL LISTED FOR MOUNTING IN FURNITURE
- 15A