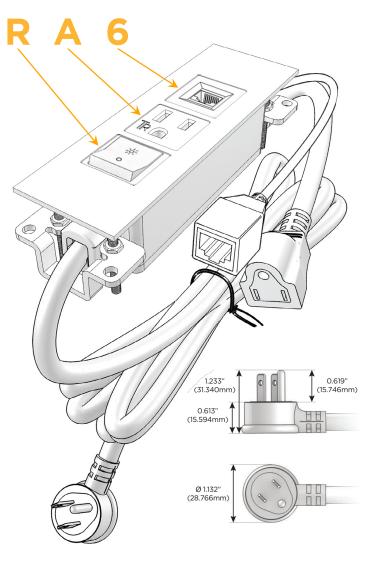

#### Plug:

Supplied with Low Profile Flat 45° Angle 120 VAC Plug

Optional Standard Straight 120 VAC Plug

Optional Straight 120 VAC Pass-through Plug

- CLEAN, COMPACT DESIGN
- STREAMLINED
- LOW PROFILE
- SIDE-EXITING CORDS
- PLUG & PLAY
- 6' AC CORD & PLUG (FLAT PLUG STANDARD)
- CUSTOMIZABLE CONFIGURATIONS AND FINISHES
- UL LISTED FOR MOUNTING IN FURNITURE
- 15A

## Modules/Ports:

- R Switched AC (Rocker Switch)
- A Tamper Resistant AC Receptacle
- 6 CAT 6

TOP