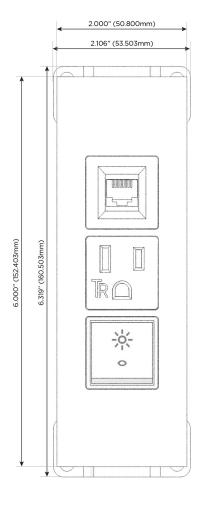

#### AC POWER & DATA CONNECTIVITY SOLUTION

M-POWER-3TBZ2-RA6-BZ2ATP

Specs:

## Modules/Ports:

- R Switched AC (Rocker Switch)
- A Tamper Resistant AC Receptacle
- 6 CAT 6

TOP