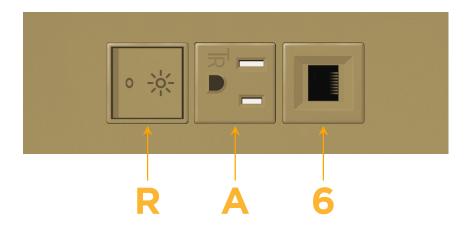

## Modules/Ports:

- R Switched AC (Rocker Switch)
- A Tamper Resistant AC Receptacle
- 6 CAT 6

TOP