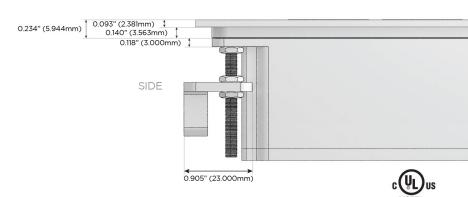

ed Charging Port)
- S USB-C (25W High Speed Charging Port)
- R Switched AC (Rocker Switch)
- **D** Dimmer Switch

#### Plug:

Supplied with Low Profile Flat 45° Angle 120 VAC Plug

Optional Standard Straight 120 VAC Plug

Optional Straight 120 VAC Pass-through Plug

- CLEAN, COMPACT DESIGN
- STREAMLINED
- LOW PROFILE
- SIDE-EXITING CORDS
- PLUG & PLAY
- 6' AC CORD & PLUG (FLAT PLUG STANDARD)
- CUSTOMIZABLE CONFIGURATIONS AND FINISHES
- UL LISTED FOR MOUNTING IN FURNITURE
- 15A





#### AC POWER & DATA CONNECTIVITY SOLUTION

M-POWER-3TBZ2-RA6-BZ2ATP

Specs:

# Distributed by

Mormax Company, Inc.

8 Westchester Plaza

Elmsford, NY 10523

914-699-0101

sales@mormax.com

mormax.com

## Modules/Ports:

- R Switched AC (Rocker Switch)
- A Tamper Resistant AC Receptacle
- 6 CAT 6

TOP