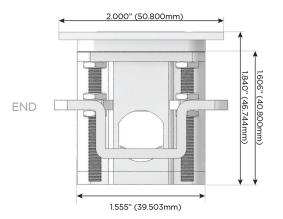

peed Charging Port)
- S USB-C (25W High Speed Charging Port)
- R Switched AC (Rocker Switch)
- **D** Dimmer Switch

#### Plug:

Supplied with Low Profile Flat 45° Angle 120 VAC Plug

Optional Standard Straight 120 VAC Plug

Optional Straight 120 VAC Pass-through Plug

- CLEAN, COMPACT DESIGN
- STREAMLINED
- LOW PROFILE
- SIDE-EXITING CORDS
- PLUG & PLAY
- 6' AC CORD & PLUG (FLAT PLUG STANDARD)
- CUSTOMIZABLE CONFIGURATIONS AND FINISHES
- UL LISTED FOR MOUNTING IN FURNITURE
- 15A





#### AC POWER & DATA CONNECTIVITY SOLUTION

M-POWER-3TBZ2-RA6-BZ2ATP

Specs:

# Distributed by

Mormax Company, Inc.

8 Westchester Plaza

Elmsford, NY 10523

914-699-0101

sales@mormax.com

mormax.com

## Modules/Ports:

- R Switched AC (Rocker Switch)
- A Tamper Resistant AC Receptacle
- 6 CAT 6

TOP