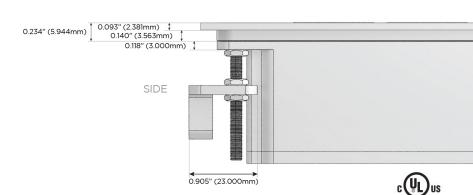

### AC POWER & DATA CONNECTIVITY SOLUTION

M-POWER-3TBZ2-MSR-BZ2ATP

#### Specs: **Modules/Ports:**

- Double USB-A (Fast Charging Ports 18W)
- USB-C (25W High Speed Charging Port)
- Switched AC (Rocker Switch)

TOP

LISTED