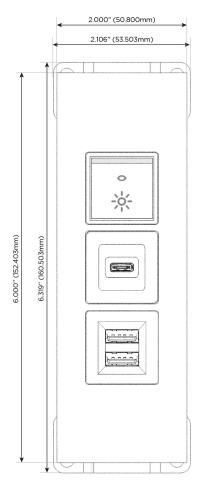

### **Module/Port Options:**

- A Tamper Resistant AC Receptacle
- E USB-A & USB-C (20W)
- M Double USB-A (Fast Charging Ports 18W)
- H HDMI
- 6 CAT 6
- 12 RJ 12
- X Switched AC
- Y 3-Way Switch (Low Voltage)
- V USB-C (45W High Speed Charging Port)
- S USB-C (25W High Speed Charging Port)
- R Switched AC (Rocker Switch)
- **D** Dimmer Switch

#### Specs: **Modules/Ports:**

- Double USB-A (Fast Charging Ports 18W)
- USB-C (25W High Speed Charging Port)
- Switched AC (Rocker Switch)

TOP

LISTED