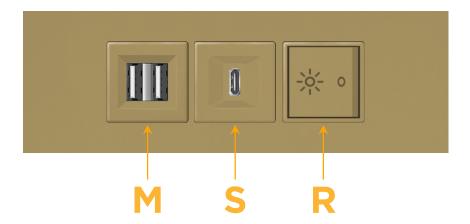

### **Module/Port Options:**

- A Tamper Resistant AC Receptacle
- E USB-A & USB-C (20W)
- M Double USB-A (Fast Charging Ports 18W)
- H HDMI
- 6 CAT 6
- 12 RJ 12
- X Switched AC
- Y 3-Way Switch (Low Voltage)
- V USB-C (45W High Speed Charging Port)
- S USB-C (25W High Speed Charging Port)
- R Switched AC (Rocker Switch)
- **D** Dimmer Switch

#### Specs: **Modules/Ports:**

- Double USB-A (Fast Charging Ports 18W)
- USB-C (25W High Speed Charging Port)
- Switched AC (Rocker Switch)

TOP

LISTED