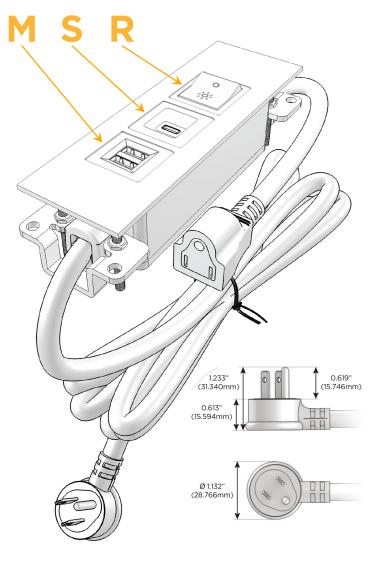

### **Module/Port Options:**

- A Tamper Resistant AC Receptacle
- E USB-A & USB-C (20W)
- M Double USB-A (Fast Charging Ports 18W)
- H HDMI
- 6 CAT 6
- 12 RJ 12
- X Switched AC
- Y 3-Way Switch (Low Voltage)
- V USB-C (45W High Speed Charging Port)
- S USB-C (25W High Speed Charging Port)
- R Switched AC (Rocker Switch)
- **D** Dimmer Switch

### Plug:

Supplied with Low Profile Flat 45° Angle 120 VAC Plug

Optional Standard Straight 120 VAC Plug

Optional Straight 120 VAC Pass-through Plug

- CLEAN, COMPACT DESIGN
- STREAMLINED
- LOW PROFILE
- SIDE-EXITING CORDS
- PLUG & PLAY
- 6' AC CORD & PLUG (FLAT PLUG STANDARD)
- CUSTOMIZABLE CONFIGURATIONS AND FINISHES
- UL LISTED FOR MOUNTING IN FURNITURE
- 15A

#### Specs: **Modules/Ports:**

- Double USB-A (Fast Charging Ports 18W)
- USB-C (25W High Speed Charging Port)
- Switched AC (Rocker Switch)

TOP

LISTED