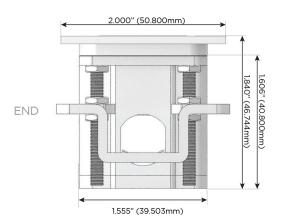

### Plug:

Supplied with Low Profile Flat 45° Angle 120 VAC Plug

Optional Standard Straight 120 VAC Plug

Optional Straight 120 VAC Pass-through Plug

- CLEAN, COMPACT DESIGN
- STREAMLINED
- LOW PROFILE
- SIDE-EXITING CORDS
- PLUG & PLAY
- 6' AC CORD & PLUG (FLAT PLUG STANDARD)
- CUSTOMIZABLE CONFIGURATIONS AND FINISHES
- UL LISTED FOR MOUNTING IN FURNITURE
- 15A