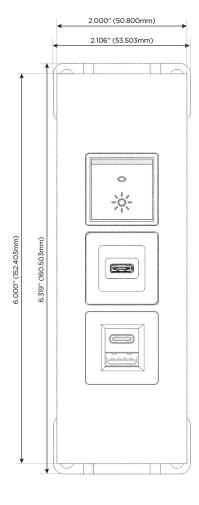

Trim Plate Finish: UNICOLOR™ BRONZE (ABS)

Custom Finishes Available M-POWER-3TBZ2-ESR-BZ2ATP

### **Module/Port Options:**

- A Tamper Resistant AC Receptacle
- E USB-A & USB-C (20W)
- M Double USB-A (Fast Charging Ports 18W)
- H HDMI
- 6 CAT 6
- 12 RJ 12
- X Switched AC
- Y 3-Way Switch (Low Voltage)
- V USB-C (45W High Speed Charging Port)
- S USB-C (25W High Speed Charging Port)
- R Switched AC (Rocker Switch)
- **D** Dimmer Switch

# **Modules/Ports:**

- E USB-A & USB-C (20W)
- S USB-C (25W High Speed Charging Port)
- R Switched AC (Rocker Switch)

TOP