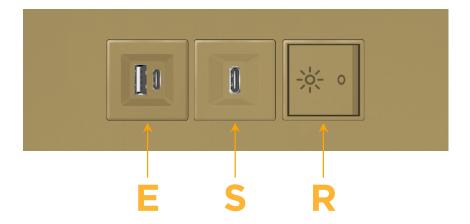

# **Modules/Ports:**

- E USB-A & USB-C (20W)
- S USB-C (25W High Speed Charging Port)
- R Switched AC (Rocker Switch)

TOP