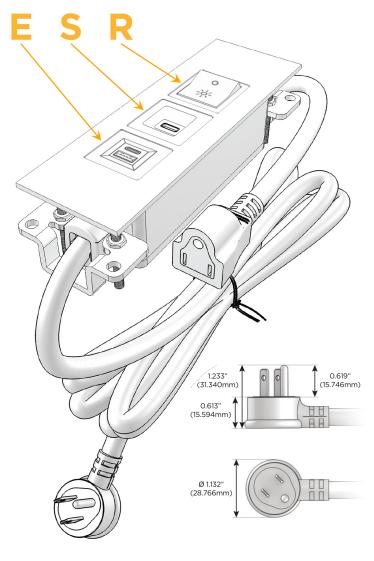

### Plug:

Supplied with Low Profile Flat 45° Angle 120 VAC Plug

Optional Standard Straight 120 VAC Plug

Optional Straight 120 VAC Pass-through Plug

- CLEAN, COMPACT DESIGN
- STREAMLINED
- LOW PROFILE
- SIDE-EXITING CORDS
- PLUG & PLAY
- 6' AC CORD & PLUG (FLAT PLUG STANDARD)
- CUSTOMIZABLE CONFIGURATIONS AND FINISHES
- UL LISTED FOR MOUNTING IN FURNITURE
- 15A

# **Modules/Ports:**

- E USB-A & USB-C (20W)
- S USB-C (25W High Speed Charging Port)
- R Switched AC (Rocker Switch)

TOP