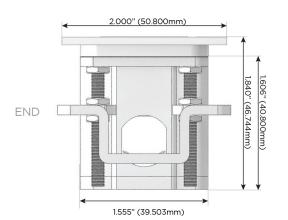

## Plug:

Supplied with Low Profile Flat 45° Angle 120 VAC Plug

Optional Standard Straight 120 VAC Plug

Optional Straight 120 VAC Pass-through Plug

- CLEAN, COMPACT DESIGN
- STREAMLINED
- LOW PROFILE
- SIDE-EXITING CORDS
- PLUG & PLAY
- 6' AC CORD & PLUG (FLAT PLUG STANDARD)
- CUSTOMIZABLE CONFIGURATIONS AND FINISHES
- UL LISTED FOR MOUNTING IN FURNITURE
- 15A