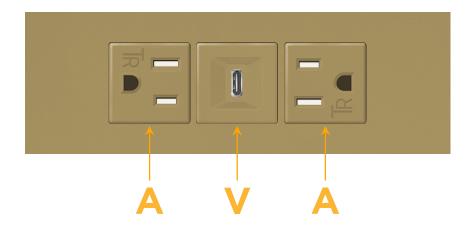

## **Module/Port Options:**

- A Tamper Resistant AC Receptacle
- E USB-A & USB-C (20W)
- M Double USB-A (Fast Charging Ports 18W)
- H HDMI
- 6 CAT 6
- 12 RJ 12
- X Switched AC
- Y 3-Way Switch (Low Voltage)
- V USB-C (45W High Speed Charging Port)
- S USB-C (25W High Speed Charging Port)
- R Switched AC (Rocker Switch)
- **D** Dimmer Switch

Specs: **Modules/Ports:** 

**Tamper Resistant AC Receptacle** 

USB-C (45W High Speed Charging Port)