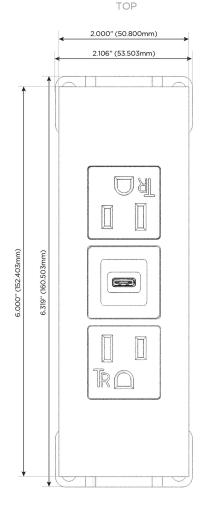

## **Module/Port Options:**

- A Tamper Resistant AC Receptacle
- E USB-A & USB-C (20W)
- M Double USB-A (Fast Charging Ports 18W)
- H HDMI
- 6 CAT 6
- 12 RJ 12
- X Switched AC
- Y 3-Way Switch (Low Voltage)
- V USB-C (45W High Speed Charging Port)
- S USB-C (25W High Speed Charging Port)
- R Switched AC (Rocker Switch)
- **D** Dimmer Switch

Specs: **Modules/Ports:** 

**Tamper Resistant AC Receptacle** 

USB-C (45W High Speed Charging Port)