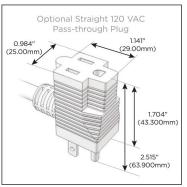

## Plug:

Supplied with Low Profile Flat 45° Angle 120 VAC Plug

Optional Standard Straight 120 VAC Plug

Optional Straight 120 VAC Pass-through Plug

- CLEAN, COMPACT DESIGN
- STREAMLINED
- LOW PROFILE
- SIDE-EXITING CORDS
- PLUG & PLAY
- 6' AC CORD & PLUG (FLAT PLUG STANDARD)
- CUSTOMIZABLE CONFIGURATIONS AND FINISHES
- UL LISTED FOR MOUNTING IN FURNITURE
- 15A