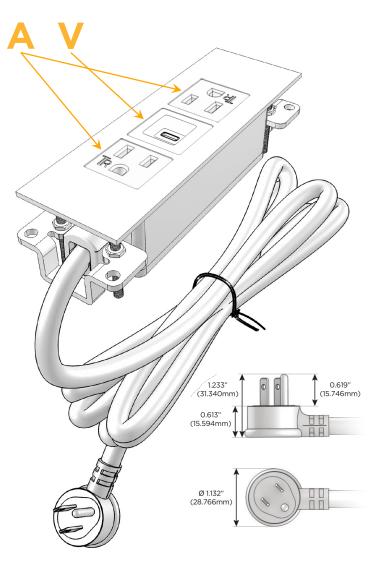

## **Module/Port Options:**

- A Tamper Resistant AC Receptacle
- E USB-A & USB-C (20W)
- M Double USB-A (Fast Charging Ports 18W)
- H HDMI
- 6 CAT 6
- 12 RJ 12
- X Switched AC
- Y 3-Way Switch (Low Voltage)
- V USB-C (45W High Speed Charging Port)
- S USB-C (25W High Speed Charging Port)
- R Switched AC (Rocker Switch)
- **D** Dimmer Switch

## Plug:

Supplied with Low Profile Flat 45° Angle 120 VAC Plug

Optional Standard Straight 120 VAC Plug

Optional Straight 120 VAC Pass-through Plug

- CLEAN, COMPACT DESIGN
- STREAMLINED
- LOW PROFILE
- SIDE-EXITING CORDS
- PLUG & PLAY
- 6' AC CORD & PLUG (FLAT PLUG STANDARD)
- CUSTOMIZABLE CONFIGURATIONS AND FINISHES
- UL LISTED FOR MOUNTING IN FURNITURE
- 15A

Specs: **Modules/Ports:** 

**Tamper Resistant AC Receptacle** 

USB-C (45W High Speed Charging Port)