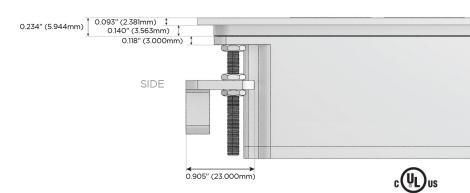

## Plug:

Supplied with Low Profile Flat 45° Angle 120 VAC Plug

Optional Standard Straight 120 VAC Plug

Optional Straight 120 VAC Pass-through Plug

- CLEAN, COMPACT DESIGN
- STREAMLINED
- LOW PROFILE
- SIDE-EXITING CORDS
- PLUG & PLAY
- 6' AC CORD & PLUG (FLAT PLUG STANDARD)
- CUSTOMIZABLE CONFIGURATIONS AND FINISHES
- UL LISTED FOR MOUNTING IN FURNITURE
- 15A