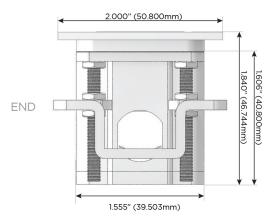

### Plug:

Supplied with Low Profile Flat 45° Angle 120 VAC

Optional Standard Straight 120 VAC Plug

Optional Straight 120 VAC Pass-through Plug

- CLEAN, COMPACT DESIGN
- **STREAMLINED**
- LOW PROFILE
- SIDE-EXITING CORDS
- **PLUG & PLAY**
- 6' AC CORD & PLUG (FLAT PLUG STANDARD)
- **CUSTOMIZABLE CONFIGURATIONS AND FINISHES**
- **UL LISTED FOR MOUNTING IN FURNITURE**
- 15A