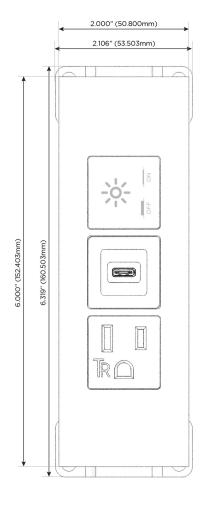

### **Module/Port Options:**

- **Tamper Resistant AC Receptacle**
- USB-A & USB-C (20W)
- Double USB-A (Fast Charging Ports 18W)
- **HDMI**
- CAT 6
- 12 RJ 12
- X Switched AC
- 3-Way Switch (Low Voltage)
- USB-C (45W High Speed Charging Port)
- USB-C (25W High Speed Charging Port)
- R Switched AC (Rocker Switch)
- D **Dimmer Switch**

# **Modules/Ports:**

- A Tamper Resistant AC Receptacle
- S USB-C (25W High Speed Charging Port)
- X Switched AC

TOP