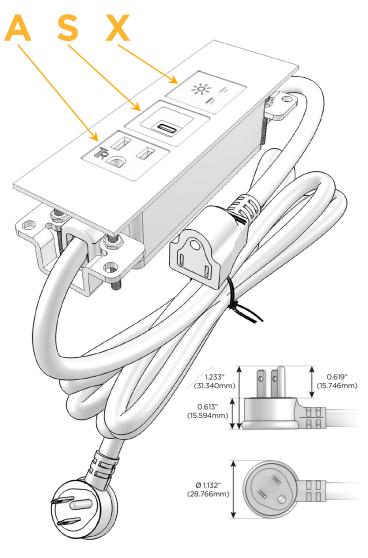

### **Module/Port Options:**

- **Tamper Resistant AC Receptacle**
- USB-A & USB-C (20W)
- Double USB-A (Fast Charging Ports 18W)
- **HDMI**
- CAT 6
- 12 RJ 12
- X Switched AC
- 3-Way Switch (Low Voltage)
- USB-C (45W High Speed Charging Port)
- USB-C (25W High Speed Charging Port)
- R Switched AC (Rocker Switch)
- D **Dimmer Switch**

### Plug:

Supplied with Low Profile Flat 45° Angle 120 VAC

Optional Standard Straight 120 VAC Plug

Optional Straight 120 VAC Pass-through Plug

- CLEAN, COMPACT DESIGN
- **STREAMLINED**
- LOW PROFILE
- SIDE-EXITING CORDS
- **PLUG & PLAY**
- 6' AC CORD & PLUG (FLAT PLUG STANDARD)
- **CUSTOMIZABLE CONFIGURATIONS AND FINISHES**
- **UL LISTED FOR MOUNTING IN FURNITURE**
- 15A

# **Modules/Ports:**

- A Tamper Resistant AC Receptacle
- S USB-C (25W High Speed Charging Port)
- X Switched AC

TOP