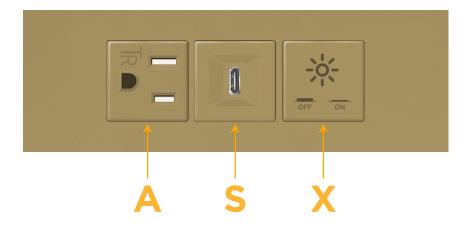

# **Modules/Ports:**

- A Tamper Resistant AC Receptacle
- S USB-C (25W High Speed Charging Port)
- X Switched AC

TOP