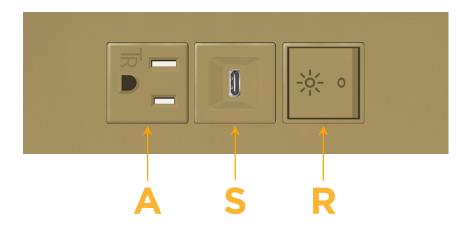

## **Modules/Ports:**

- A Tamper Resistant AC Receptacle
- S USB-C (25W High Speed Charging Port)
- R Switched AC (Rocker Switch)

TOP