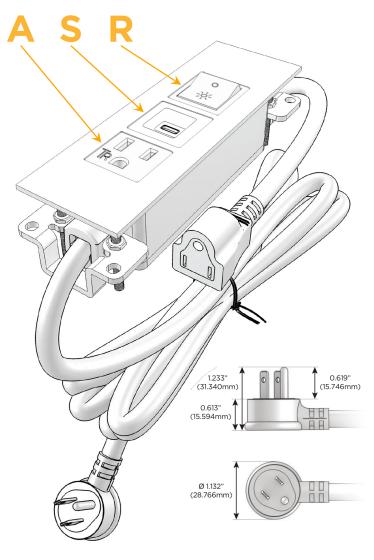

#### Plug:

Supplied with Low Profile Flat 45° Angle 120 VAC

Optional Standard Straight 120 VAC Plug

Optional Straight 120 VAC Pass-through Plug

- CLEAN, COMPACT DESIGN
- **STREAMLINED**
- LOW PROFILE
- SIDE-EXITING CORDS
- **PLUG & PLAY**
- 6' AC CORD & PLUG (FLAT PLUG STANDARD)
- **CUSTOMIZABLE CONFIGURATIONS AND FINISHES**
- **UL LISTED FOR MOUNTING IN FURNITURE**
- 15A

## **Modules/Ports:**

- A Tamper Resistant AC Receptacle
- S USB-C (25W High Speed Charging Port)
- R Switched AC (Rocker Switch)

TOP