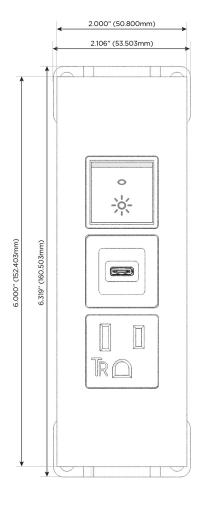

## **Modules/Ports:**

- A Tamper Resistant AC Receptacle
- S USB-C (25W High Speed Charging Port)
- R Switched AC (Rocker Switch)

TOP