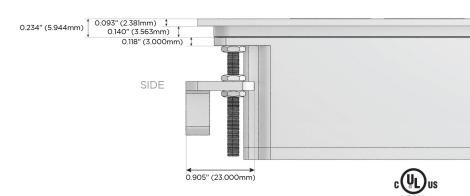

harging Port)
- S USB-C (25W High Speed Charging Port)
- R Switched AC (Rocker Switch)
- **D** Dimmer Switch

### Plug:

Supplied with Low Profile Flat 45° Angle 120 VAC Plug

Optional Standard Straight 120 VAC Plug

Optional Straight 120 VAC Pass-through Plug

- CLEAN, COMPACT DESIGN
- STREAMLINED
- LOW PROFILE
- SIDE-EXITING CORDS
- PLUG & PLAY
- 6' AC CORD & PLUG (FLAT PLUG STANDARD)
- CUSTOMIZABLE CONFIGURATIONS AND FINISHES
- UL LISTED FOR MOUNTING IN FURNITURE
- 15A





### AC POWER & DATA CONNECTIVITY SOLUTION

M-POWER-3TBZ2-ASA-BZ2ATP

Distributed by

MORMAX

Mormax Company, Inc.
8 Westchester Plaza

Elmsford, NY 10523

914-699-0101

sales@mormax.com
mormax.com

Specs:

# **Modules/Ports:**

- A Tamper Resistant AC Receptacle
- S USB-C (25W High Speed Charging Port)

TOP