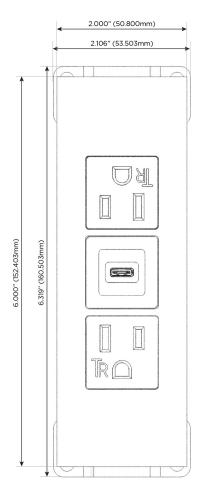

### **Module/Port Options:**

- A Tamper Resistant AC Receptacle
- E USB-A & USB-C (20W)
- M Double USB-A (Fast Charging Ports 18W)
- H HDMI
- 6 CAT 6
- 12 RJ 12
- X Switched AC
- Y 3-Way Switch (Low Voltage)
- V USB-C (45W High Speed Charging Port)
- S USB-C (25W High Speed Charging Port)
- R Switched AC (Rocker Switch)
- **D** Dimmer Switch