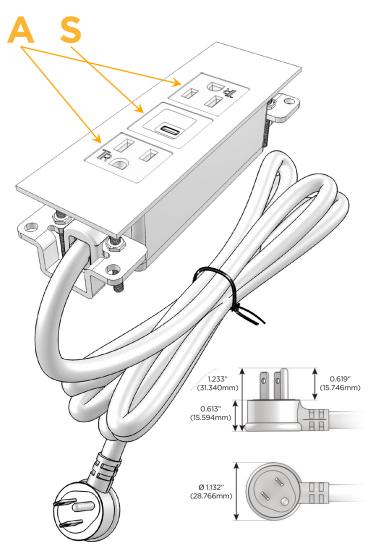

### **Module/Port Options:**

- A Tamper Resistant AC Receptacle
- E USB-A & USB-C (20W)
- M Double USB-A (Fast Charging Ports 18W)
- H HDMI
- 6 CAT 6
- 12 RJ 12
- X Switched AC
- Y 3-Way Switch (Low Voltage)
- V USB-C (45W High Speed Charging Port)
- S USB-C (25W High Speed Charging Port)
- R Switched AC (Rocker Switch)
- **D** Dimmer Switch

### Plug:

Supplied with Low Profile Flat 45° Angle 120 VAC Plug

Optional Standard Straight 120 VAC Plug

Optional Straight 120 VAC Pass-through Plug

- CLEAN, COMPACT DESIGN
- STREAMLINED
- LOW PROFILE
- SIDE-EXITING CORDS
- PLUG & PLAY
- 6' AC CORD & PLUG (FLAT PLUG STANDARD)
- CUSTOMIZABLE CONFIGURATIONS AND FINISHES
- UL LISTED FOR MOUNTING IN FURNITURE
- 15A