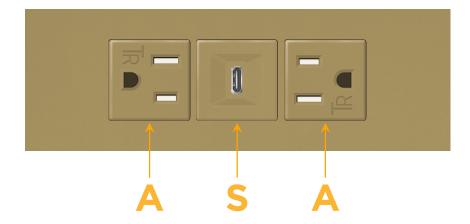

# **Modules/Ports:**

- A Tamper Resistant AC Receptacle
- S USB-C (25W High Speed Charging Port)

TOP