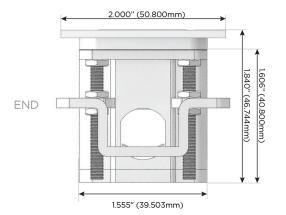

d Charging Port)
- S USB-C (25W High Speed Charging Port)
- R Switched AC (Rocker Switch)
- **D** Dimmer Switch

## Plug:

Supplied with Low Profile Flat 45° Angle 120 VAC Plug

Optional Standard Straight 120 VAC Plug

Optional Straight 120 VAC Pass-through Plug

- CLEAN, COMPACT DESIGN
- STREAMLINED
- LOW PROFILE
- SIDE-EXITING CORDS
- PLUG & PLAY
- 6' AC CORD & PLUG (FLAT PLUG STANDARD)
- CUSTOMIZABLE CONFIGURATIONS AND FINISHES
- UL LISTED FOR MOUNTING IN FURNITURE
- 15A





Specs:

## AC POWER & DATA CONNECTIVITY SOLUTION

M-POWER-3TBZ2-ARR-BZ2ATP

Distributed by



Mormax Company, Inc.
8 Westchester Plaza

Elmsford, NY 10523

914-699-0101

sales@mormax.com mormax.com

Modules/Ports:

A Tamper Resistant AC Receptacle

R Switched AC (Rocker Switch)

A Tamper Resistant AC Recept