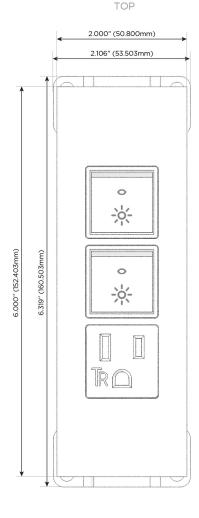

eed Charging Port)
- S USB-C (25W High Speed Charging Port)
- R Switched AC (Rocker Switch)
- **D** Dimmer Switch

## Plug:

Supplied with Low Profile Flat 45° Angle 120 VAC Plug

Optional Standard Straight 120 VAC Plug

Optional Straight 120 VAC Pass-through Plug

- CLEAN, COMPACT DESIGN
- STREAMLINED
- LOW PROFILE
- SIDE-EXITING CORDS
- PLUG & PLAY
- 6' AC CORD & PLUG (FLAT PLUG STANDARD)
- CUSTOMIZABLE CONFIGURATIONS AND FINISHES
- UL LISTED FOR MOUNTING IN FURNITURE
- 15A





Specs:

## AC POWER & DATA CONNECTIVITY SOLUTION

M-POWER-3TBZ2-ARR-BZ2ATP

Distributed by



Mormax Company, Inc.
8 Westchester Plaza

Elmsford, NY 10523

914-699-0101

sales@mormax.com mormax.com

Modules/Ports:

A Tamper Resistant AC Receptacle

R Switched AC (Rocker Switch)

A Tamper Resistant AC Recept