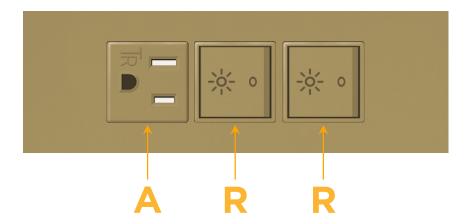

## **Module/Port Options:**

- A Tamper Resistant AC Receptacle
- E USB-A & USB-C (20W)
- M Double USB-A (Fast Charging Ports 18W)
- H HDMI
- 6 CAT 6
- 12 RJ 12
- X Switched AC
- Y 3-Way Switch (Low Voltage)
- V USB-C (45W High Speed Charging Port)
- S USB-C (25W High Speed Charging Port)
- R Switched AC (Rocker Switch)
- **D** Dimmer Switch

A Tamper Resistant AC Receptacle

R Switched AC (Rocker Switch)

A Tamper Resistant AC Recept