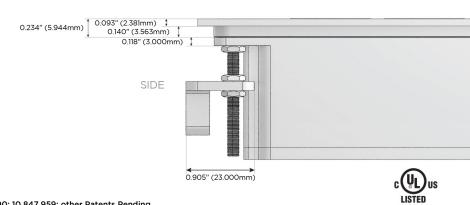

Charging Port)
- S USB-C (25W High Speed Charging Port)
- R Switched AC (Rocker Switch)
- **D** Dimmer Switch

## Plug:

Supplied with Low Profile Flat 45° Angle 120 VAC Plug

Optional Standard Straight 120 VAC Plug

Optional Straight 120 VAC Pass-through Plug

- CLEAN, COMPACT DESIGN
- STREAMLINED
- LOW PROFILE
- SIDE-EXITING CORDS
- PLUG & PLAY
- 6' AC CORD & PLUG (FLAT PLUG STANDARD)
- CUSTOMIZABLE CONFIGURATIONS AND FINISHES
- UL LISTED FOR MOUNTING IN FURNITURE
- 15A





Specs:

## AC POWER & DATA CONNECTIVITY SOLUTION

M-POWER-3TBZ2-ARR-BZ2ATP

Distributed by



Mormax Company, Inc.
8 Westchester Plaza

Elmsford, NY 10523

914-699-0101

sales@mormax.com mormax.com

Modules/Ports:

A Tamper Resistant AC Receptacle

R Switched AC (Rocker Switch)

A Tamper Resistant AC Recept