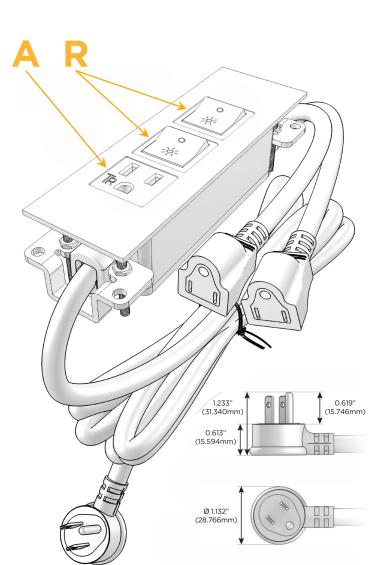

## **Module/Port Options:**

- A Tamper Resistant AC Receptacle
- E USB-A & USB-C (20W)
- M Double USB-A (Fast Charging Ports 18W)
- H HDMI
- 6 CAT 6
- 12 RJ 12
- X Switched AC
- Y 3-Way Switch (Low Voltage)
- V USB-C (45W High Speed Charging Port)
- S USB-C (25W High Speed Charging Port)
- R Switched AC (Rocker Switch)
- **D** Dimmer Switch

## Plug:

Supplied with Low Profile Flat 45° Angle 120 VAC Plug

Optional Standard Straight 120 VAC Plug

Optional Straight 120 VAC Pass-through Plug

- CLEAN, COMPACT DESIGN
- STREAMLINED
- LOW PROFILE
- SIDE-EXITING CORDS
- PLUG & PLAY
- 6' AC CORD & PLUG (FLAT PLUG STANDARD)
- CUSTOMIZABLE CONFIGURATIONS AND FINISHES
- UL LISTED FOR MOUNTING IN FURNITURE
- 15A

A Tamper Resistant AC Receptacle

R Switched AC (Rocker Switch)

A Tamper Resistant AC Recept