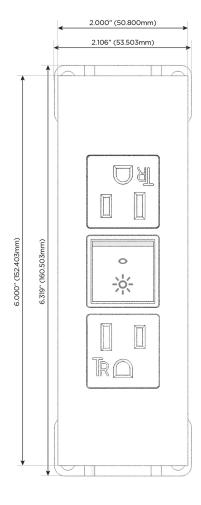

## **Module/Port Options:**

- A Tamper Resistant AC Receptacle
- E USB-A & USB-C (20W)
- M Double USB-A (Fast Charging Ports 18W)
- H HDMI
- 6 CAT 6
- 12 RJ 12
- X Switched AC
- Y 3-Way Switch (Low Voltage)
- V USB-C (45W High Speed Charging Port)
- S USB-C (25W High Speed Charging Port)
- R Switched AC (Rocker Switch)
- **D** Dimmer Switch

BZZ-ARA-BZZATP

Specs: Modules/Ports:

A Tamper Resistant AC Receptacle

R Switched AC (Rocker Switch)