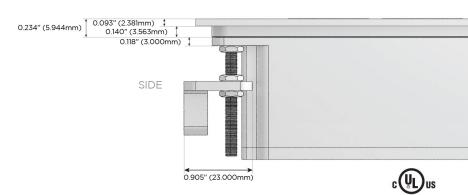

BZZ-ARA-BZZATP

Specs: Modules/Ports:

A Tamper Resistant AC Receptacle

R Switched AC (Rocker Switch)