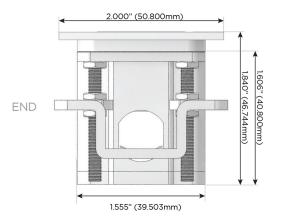

BZZ-ARA-BZZATP

Specs: Modules/Ports:

A Tamper Resistant AC Receptacle

R Switched AC (Rocker Switch)