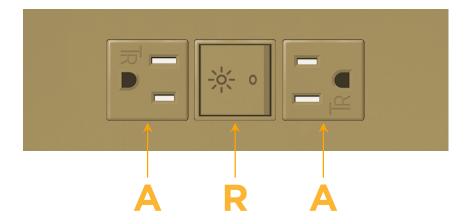

BZZ-ARA-BZZATP

Specs: Modules/Ports:

A Tamper Resistant AC Receptacle

R Switched AC (Rocker Switch)