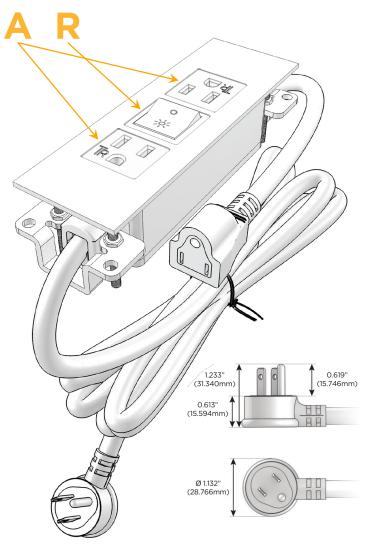

## Plug:

Supplied with Low Profile Flat 45° Angle 120 VAC Plug

Optional Standard Straight 120 VAC Plug

Optional Straight 120 VAC Pass-through Plug

- CLEAN, COMPACT DESIGN
- STREAMLINED
- LOW PROFILE
- SIDE-EXITING CORDS
- PLUG & PLAY
- 6' AC CORD & PLUG (FLAT PLUG STANDARD)
- CUSTOMIZABLE CONFIGURATIONS AND FINISHES
- UL LISTED FOR MOUNTING IN FURNITURE
- 15A

BZZ-ARA-BZZATP

Specs: Modules/Ports:

A Tamper Resistant AC Receptacle

R Switched AC (Rocker Switch)