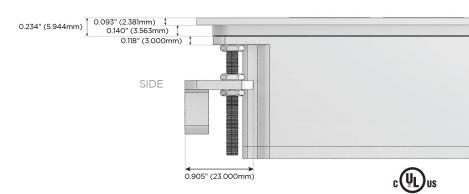

### Features:

#### Plug:

Supplied with Low Profile Flat 45° Angle 120 VAC Plug

Optional Standard Straight 120 VAC Plug

Optional Straight 120 VAC Pass-through Plug

- CLEAN, COMPACT DESIGN
- STREAMLINED
- LOW PROFILE
- SIDE-EXITING CORDS
- PLUG & PLAY
- 6' AC CORD & PLUG (FLAT PLUG STANDARD)
- CUSTOMIZABLE CONFIGURATIONS AND FINISHES
- UL LISTED FOR MOUNTING IN FURNITURE
- 15A