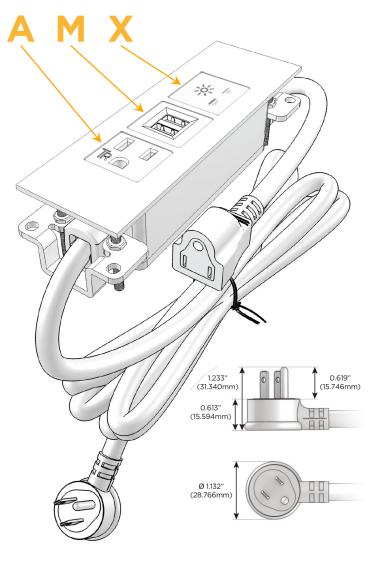

#### AC POWER & DATA CONNECTIVITY SOLUTION

M-POWER-3TBZ2-AMX-BZ2ATP

Distributed by

Mormax Company, Inc.

<u>©</u>

914-699-0101

8 Westchester Plaza Elmsford, NY 10523 sales@mormax.com
mormax.com

Metro Light & Power's line of power & data solutions offers sophisticated design elements combined with greater ease of installation. Streamlined and low-profile, enhanced by side-exiting cords, our outlets advance the industry with their cutting edge look and feel. We believe flexibility is key, and we provide a variety of mounting options, including the ability to mount in limited spaces. Our outlets are available in many finishes and configurations, in addition to a custom color and finish capability for our clients.

#### Plug:

Supplied with Low Profile Flat 45° Angle 120 VAC Plug

Optional Standard Straight 120 VAC Plug

Optional Straight 120 VAC Pass-through Plug

- CLEAN, COMPACT DESIGN
- STREAMLINED
- LOW PROFILE
- SIDE-EXITING CORDS
- PLUG & PLAY
- 6' AC CORD & PLUG (FLAT PLUG STANDARD)
- CUSTOMIZABLE CONFIGURATIONS AND FINISHES
- UL LISTED FOR MOUNTING IN FURNITURE
- 15A

## Modules/Ports:

- A Tamper Resistant AC Receptacle
- M Double USB-A (Fast Charging Ports 18W)
- X Switched AC

TOP