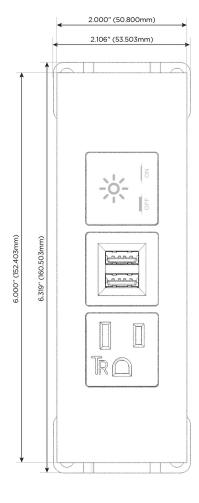

## Modules/Ports:

- A Tamper Resistant AC Receptacle
- M Double USB-A (Fast Charging Ports 18W)
- X Switched AC

TOP