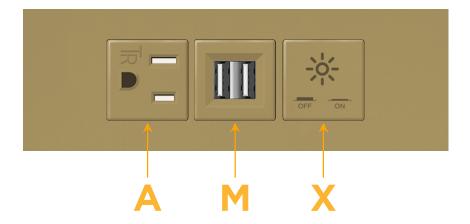

## Modules/Ports:

- A Tamper Resistant AC Receptacle
- M Double USB-A (Fast Charging Ports 18W)
- X Switched AC

TOP