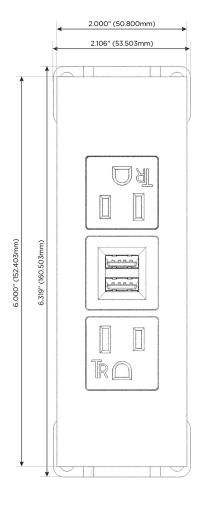

## **Module/Port Options:**

- A Tamper Resistant AC Receptacle
- E USB-A & USB-C (20W)
- M Double USB-A (Fast Charging Ports 18W)
- H HDMI
- 6 CAT 6
- 12 RJ 12
- X Switched AC
- Y 3-Way Switch (Low Voltage)
- V USB-C (45W High Speed Charging Port)
- S USB-C (25W High Speed Charging Port)
- R Switched AC (Rocker Switch)
- **D** Dimmer Switch

8 Westchester Plaza

Elmsford, NY 10523

**Tamper Resistant AC Receptacle** 

Double USB-A (Fast Charging Ports - 18W)