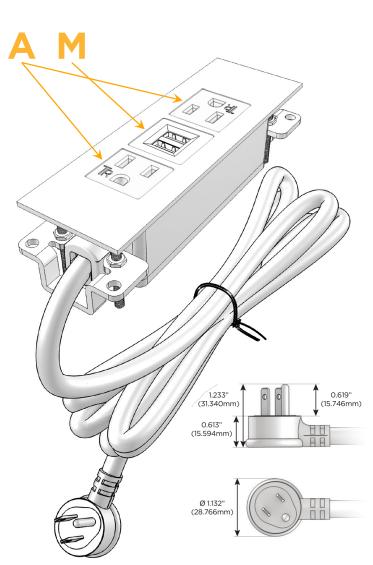

#### AC POWER & DATA CONNECTIVITY SOLUTION

M-POWER-3TBZ2-AMA-BZ2ATP

## Plug:

Supplied with Low Profile Flat 45° Angle 120 VAC Plug

Optional Standard Straight 120 VAC Plug

Optional Straight 120 VAC Pass-through Plug

- CLEAN, COMPACT DESIGN
- STREAMLINED
- LOW PROFILE
- SIDE-EXITING CORDS
- PLUG & PLAY
- 6' AC CORD & PLUG (FLAT PLUG STANDARD)
- CUSTOMIZABLE CONFIGURATIONS AND FINISHES
- UL LISTED FOR MOUNTING IN FURNITURE
- 15A

## **Module/Port Options:**

- A Tamper Resistant AC Receptacle
- E USB-A & USB-C (20W)
- M Double USB-A (Fast Charging Ports 18W)
- H HDMI
- 6 CAT 6
- 12 RJ 12
- X Switched AC
- Y 3-Way Switch (Low Voltage)
- V USB-C (45W High Speed Charging Port)
- S USB-C (25W High Speed Charging Port)
- R Switched AC (Rocker Switch)
- **D** Dimmer Switch