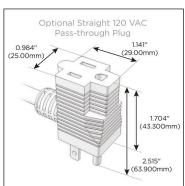

## Plug:

Supplied with Low Profile Flat 45° Angle 120 VAC Plug

Optional Standard Straight 120 VAC Plug

Optional Straight 120 VAC Pass-through Plug

- CLEAN, COMPACT DESIGN
- STREAMLINED
- LOW PROFILE
- SIDE-EXITING CORDS
- PLUG & PLAY
- 6' AC CORD & PLUG (FLAT PLUG STANDARD)
- CUSTOMIZABLE CONFIGURATIONS AND FINISHES
- UL LISTED FOR MOUNTING IN FURNITURE
- 15A