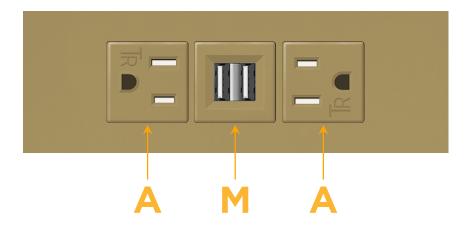

## **Module/Port Options:**

- A Tamper Resistant AC Receptacle
- E USB-A & USB-C (20W)
- M Double USB-A (Fast Charging Ports 18W)
- H HDMI
- 6 CAT 6
- 12 RJ 12
- X Switched AC
- Y 3-Way Switch (Low Voltage)
- V USB-C (45W High Speed Charging Port)
- S USB-C (25W High Speed Charging Port)
- R Switched AC (Rocker Switch)
- **D** Dimmer Switch

8 Westchester Plaza

Elmsford, NY 10523

**Tamper Resistant AC Receptacle** 

Double USB-A (Fast Charging Ports - 18W)