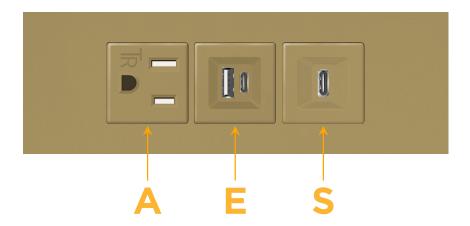

## Modules/Ports:

- A Tamper Resistant AC Receptacle
- E USB-A & USB-C (20W)
- S USB-C (25W High Speed Charging Port)

TOP