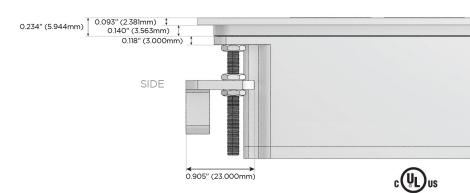

eed Charging Port)
- R Switched AC (Rocker Switch)
- **D** Dimmer Switch

#### Plug:

Supplied with Low Profile Flat 45° Angle 120 VAC Plug

Optional Standard Straight 120 VAC Plug

Optional Straight 120 VAC Pass-through Plug

- CLEAN, COMPACT DESIGN
- STREAMLINED
- LOW PROFILE
- SIDE-EXITING CORDS
- PLUG & PLAY
- 6' AC CORD & PLUG (FLAT PLUG STANDARD)
- CUSTOMIZABLE CONFIGURATIONS AND FINISHES
- UL LISTED FOR MOUNTING IN FURNITURE
- 15A





#### AC POWER & DATA CONNECTIVITY SOLUTION

M-POWER-3TBZ2-AES-BZ2ATP

Specs:

# MORMAX

Mormax Company, Inc.

8 Westchester Plaza

Elmsford, NY 10523

Distributed by

<u>&</u>

914-699-0101

sales@mormax.com
mormax.com

## Modules/Ports:

- A Tamper Resistant AC Receptacle
- E USB-A & USB-C (20W)
- S USB-C (25W High Speed Charging Port)

TOP