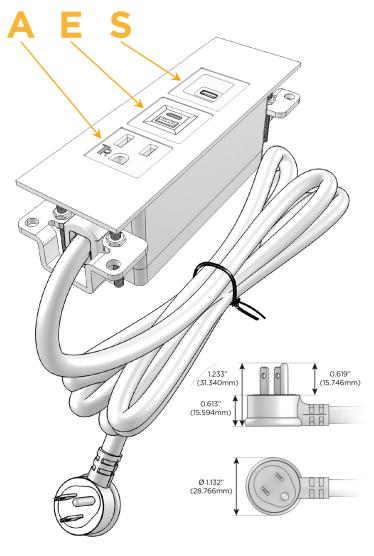

#### AC POWER & DATA CONNECTIVITY SOLUTION

M-POWER-3TBZ2-AES-BZ2ATP

Distributed by

Mormax Company, Inc.

914-699-0101 sales@mormax.com

mormax.com

8 Westchester Plaza Elmsford, NY 10523

Metro Light & Power's line of power & data solutions offers sophisticated design elements combined with greater ease of installation. Streamlined and low-profile, enhanced by side-exiting cords, our outlets advance the industry with their cutting edge look and feel. We believe flexibility is key, and we provide a variety of mounting options, including the ability to mount in limited spaces. Our outlets are available in many finishes and configurations, in addition to a custom color and finish capability for our clients.

#### Plug:

Supplied with Low Profile Flat 45° Angle 120 VAC Plug

Optional Standard Straight 120 VAC Plug

Optional Straight 120 VAC Pass-through Plug

- CLEAN, COMPACT DESIGN
- STREAMLINED
- LOW PROFILE
- SIDE-EXITING CORDS
- PLUG & PLAY
- 6' AC CORD & PLUG (FLAT PLUG STANDARD)
- CUSTOMIZABLE CONFIGURATIONS AND FINISHES
- UL LISTED FOR MOUNTING IN FURNITURE
- 15A