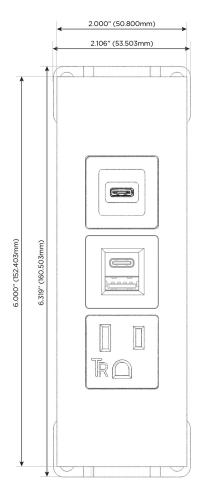

#### AC POWER & DATA CONNECTIVITY SOLUTION

M-POWER-3TBZ2-AES-BZ2ATP

Specs:

## Modules/Ports:

- A Tamper Resistant AC Receptacle
- E USB-A & USB-C (20W)
- S USB-C (25W High Speed Charging Port)

TOP