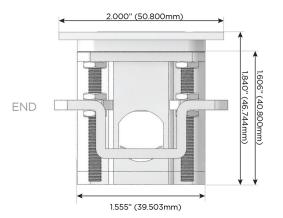

Speed Charging Port)
- R Switched AC (Rocker Switch)
- **D** Dimmer Switch

#### Plug:

Supplied with Low Profile Flat 45° Angle 120 VAC Plug

Optional Standard Straight 120 VAC Plug

Optional Straight 120 VAC Pass-through Plug

- CLEAN, COMPACT DESIGN
- STREAMLINED
- LOW PROFILE
- SIDE-EXITING CORDS
- PLUG & PLAY
- 6' AC CORD & PLUG (FLAT PLUG STANDARD)
- CUSTOMIZABLE CONFIGURATIONS AND FINISHES
- UL LISTED FOR MOUNTING IN FURNITURE
- 15A





#### AC POWER & DATA CONNECTIVITY SOLUTION

M-POWER-3TBZ2-AES-BZ2ATP

Specs:

# MORMAX

Mormax Company, Inc.

8 Westchester Plaza

Elmsford, NY 10523

Distributed by

<u>&</u>

914-699-0101

sales@mormax.com
mormax.com

## Modules/Ports:

- A Tamper Resistant AC Receptacle
- E USB-A & USB-C (20W)
- S USB-C (25W High Speed Charging Port)

TOP