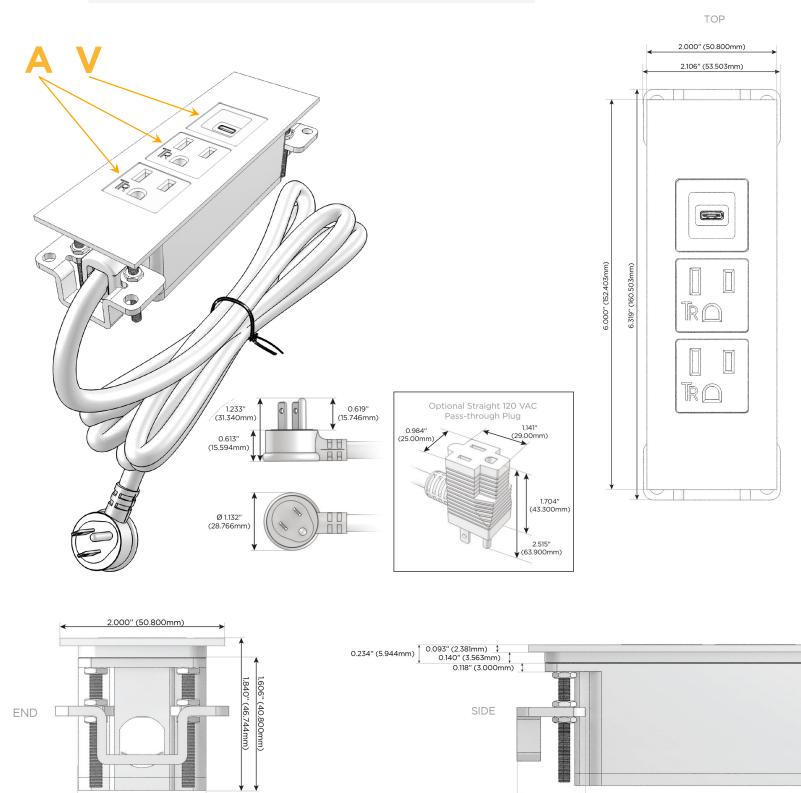

## Module/Port Options:

- A Tamper Resistant AC Receptacle
- E USB-A & USB-C (20W)
- M Double USB-A (Fast Charging Ports 18W)
- H HDMI
- 6 CAT 6
- 12 RJ 12
- X Switched AC
- Y 3-Way Switch (Low Voltage)
- V USB-C (45W High Speed Charging Port)
- S USB-C (25W High Speed Charging Port)
- R Switched AC (Rocker Switch)
- D Dimmer Switch

#### Plug:

Supplied with Low Profile Flat 45° Angle 120 VAC Plug

**Optional Standard Straight 120 VAC Plug** 

Optional Straight 120 VAC Pass-through Plug

- CLEAN, COMPACT DESIGN
- STREAMLINED
- LOW PROFILE
- SIDE-EXITING CORDS
- PLUG & PLAY
- 6' AC CORD & PLUG (FLAT PLUG STANDARD)
- CUSTOMIZABLE CONFIGURATIONS AND FINISHES
- UL LISTED FOR MOUNTING IN FURNITURE
- 15A

# AC POWER & DATA CONNECTIVITY SOLUTION

M-POWER-3TBZ2-AAV-BZ2ATP

Specs:

- Modules/Ports:
  - A Tamper Resistant AC Receptacle
  - V USB-C (45W High Speed Charging Port)

Distributed by

Mormax Company, Inc. 8 Westchester Plaza Elmsford, NY 10523