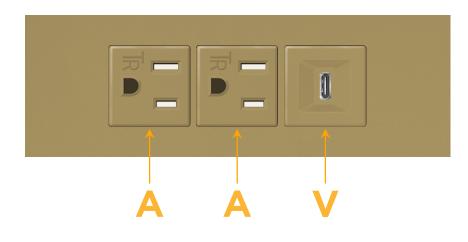

## Module/Port Options:

- A Tamper Resistant AC Receptacle
- E USB-A & USB-C (20W)
- M Double USB-A (Fast Charging Ports 18W)
- H HDMI
- 6 CAT 6
- 12 RJ 12
- X Switched AC
- Y 3-Way Switch (Low Voltage)
- V USB-C (45W High Speed Charging Port)
- S USB-C (25W High Speed Charging Port)
- R Switched AC (Rocker Switch)
- D Dimmer Switch

# AC POWER & DATA CONNECTIVITY SOLUTION

M-POWER-3TBZ2-AAV-BZ2ATP

Specs:

- Modules/Ports:
  - A Tamper Resistant AC Receptacle
  - V USB-C (45W High Speed Charging Port)

Distributed by

Mormax Company, Inc. 8 Westchester Plaza Elmsford, NY 10523