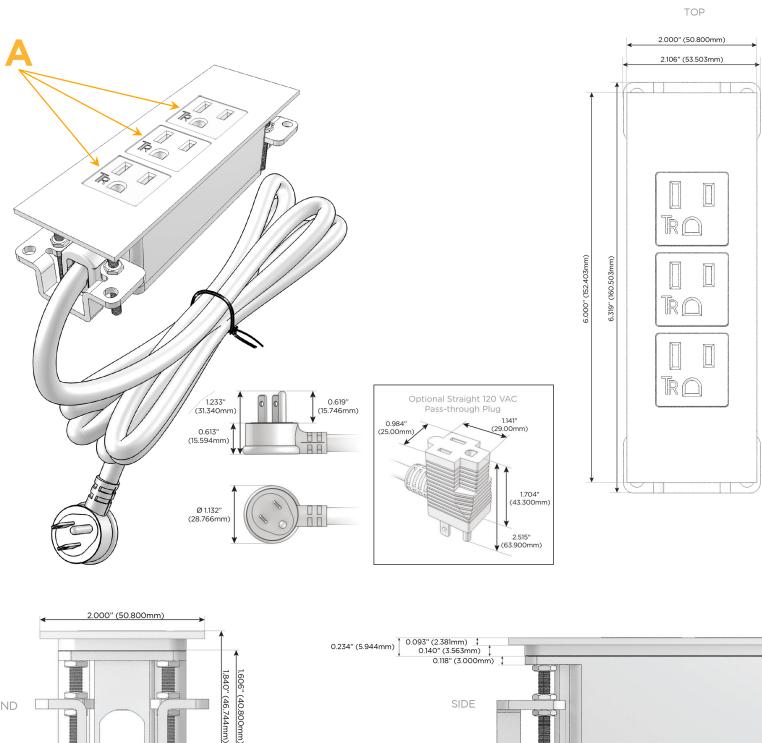

### Plug:

Supplied with Low Profile Flat 45° Angle 120 VAC Plug

- Optional Standard Straight 120 VAC Plug
- Optional Straight 120 VAC Pass-through Plug

- CLEAN, COMPACT DESIGN
- STREAMLINED
- LOW PROFILE
- SIDE-EXITING CORDS
- PLUG & PLAY
- 6' AC CORD & PLUG (FLAT PLUG STANDARD)
- CUSTOMIZABLE CONFIGURATIONS AND FINISHES
- UL LISTED FOR MOUNTING IN FURNITURE
- 15A

M-POWER-3TBZ2-AAA-BZ2ATP

Specs:

# A Tamper Resistant AC Receptacle

Distributed by

Mormax Company, Inc. 8 Westchester Plaza Elmsford, NY 10523

C 914-699-0101 sales@mormax.com  $\square$ mormax.com

SIDE

0.905" (23.000mm)

1.555" (39.503mm)

© 2024 Metro Light & Power, LLC. All rights reserved. US Patent No(s) 10,841,990; 10,847,959; other Patents Pending Metro Light & Power, LLC | 11 Smith St Englewood, NJ 07631 | T: 201-416-4160 | F: 208-979-4613 | info@metrolightandpower.com | www.metrolightandpower.com