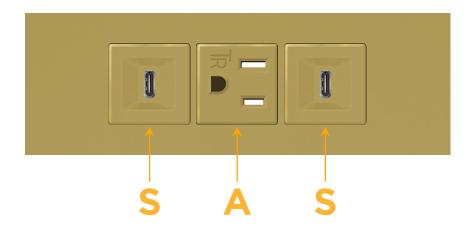

### **Module/Port Options:**

- A Tamper Resistant AC Receptacle
- E USB-A & USB-C (20W)
- M Double USB-A (Fast Charging Ports 18W)
- H HDMI
- 6 CAT 6
- 12 RJ 12
- X Switched AC
- Y 3-Way Switch (Low Voltage)
- V USB-C (45W High Speed Charging Port)
- S USB-C (25W High Speed Charging Port)
- R Switched AC (Rocker Switch)
- **D** Dimmer Switch

# **Modules/Ports:**

- USB-C (25W High Speed Charging Port)
- **Tamper Resistant AC Receptacle**

TOP