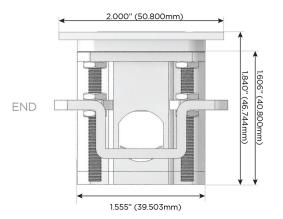

Charging Port)
- S USB-C (25W High Speed Charging Port)
- R Switched AC (Rocker Switch)
- **D** Dimmer Switch

### Plug:

Supplied with Low Profile Flat 45° Angle 120 VAC Plug

Optional Standard Straight 120 VAC Plug

Optional Straight 120 VAC Pass-through Plug

- CLEAN, COMPACT DESIGN
- STREAMLINED
- LOW PROFILE
- SIDE-EXITING CORDS
- PLUG & PLAY
- 6' AC CORD & PLUG (FLAT PLUG STANDARD)
- CUSTOMIZABLE CONFIGURATIONS AND FINISHES
- UL LISTED FOR MOUNTING IN FURNITURE
- 15A





Specs:

### AC POWER & DATA CONNECTIVITY SOLUTION

M-POWER-3TBR2-SAS-BR2ATP

MORMAX

Mormax Company, Inc. 8 Westchester Plaza

Elmsford, NY 10523

Distributed by

914-699-0101

sales@mormax.com mormax.com

# **Modules/Ports:**

- USB-C (25W High Speed Charging Port)
- **Tamper Resistant AC Receptacle**

TOP