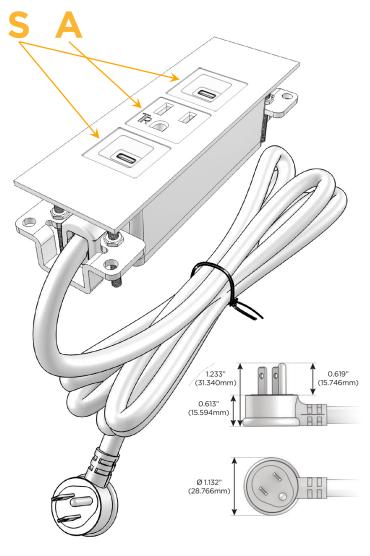

### Plug:

Supplied with Low Profile Flat 45° Angle 120 VAC Plug

Optional Standard Straight 120 VAC Plug

Optional Straight 120 VAC Pass-through Plug

- CLEAN, COMPACT DESIGN
- STREAMLINED
- LOW PROFILE
- SIDE-EXITING CORDS
- PLUG & PLAY
- 6' AC CORD & PLUG (FLAT PLUG STANDARD)
- CUSTOMIZABLE CONFIGURATIONS AND FINISHES
- UL LISTED FOR MOUNTING IN FURNITURE
- 15A