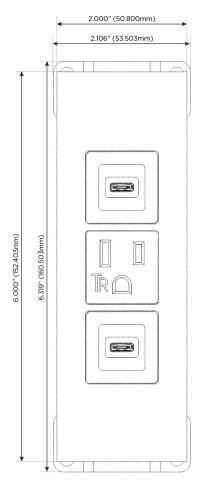

### **Module/Port Options:**

- A Tamper Resistant AC Receptacle
- E USB-A & USB-C (20W)
- M Double USB-A (Fast Charging Ports 18W)
- H HDMI
- 6 CAT 6
- 12 RJ 12
- X Switched AC
- Y 3-Way Switch (Low Voltage)
- V USB-C (45W High Speed Charging Port)
- S USB-C (25W High Speed Charging Port)
- R Switched AC (Rocker Switch)
- **D** Dimmer Switch

# **Modules/Ports:**

- USB-C (25W High Speed Charging Port)
- **Tamper Resistant AC Receptacle**

TOP