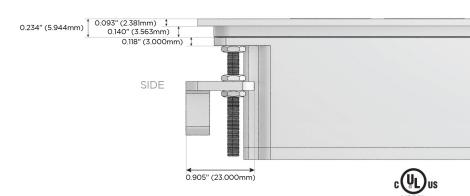

harging Port)
- S USB-C (25W High Speed Charging Port)
- R Switched AC (Rocker Switch)
- **D** Dimmer Switch

### Plug:

Supplied with Low Profile Flat 45° Angle 120 VAC Plug

Optional Standard Straight 120 VAC Plug

Optional Straight 120 VAC Pass-through Plug

- CLEAN, COMPACT DESIGN
- STREAMLINED
- LOW PROFILE
- SIDE-EXITING CORDS
- PLUG & PLAY
- 6' AC CORD & PLUG (FLAT PLUG STANDARD)
- CUSTOMIZABLE CONFIGURATIONS AND FINISHES
- UL LISTED FOR MOUNTING IN FURNITURE
- 15A





Specs:

### AC POWER & DATA CONNECTIVITY SOLUTION

M-POWER-3TBR2-SAS-BR2ATP

MORMAX

Mormax Company, Inc. 8 Westchester Plaza

Elmsford, NY 10523

Distributed by

914-699-0101

sales@mormax.com mormax.com

# **Modules/Ports:**

- USB-C (25W High Speed Charging Port)
- **Tamper Resistant AC Receptacle**

TOP