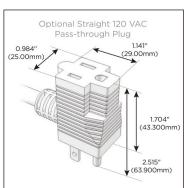

### Plug:

Supplied with Low Profile Flat 45° Angle 120 VAC Plug

Optional Standard Straight 120 VAC Plug

Optional Straight 120 VAC Pass-through Plug

- CLEAN, COMPACT DESIGN
- STREAMLINED
- LOW PROFILE
- SIDE-EXITING CORDS
- PLUG & PLAY
- 6' AC CORD & PLUG (FLAT PLUG STANDARD)
- CUSTOMIZABLE CONFIGURATIONS AND FINISHES
- UL LISTED FOR MOUNTING IN FURNITURE
- 15A