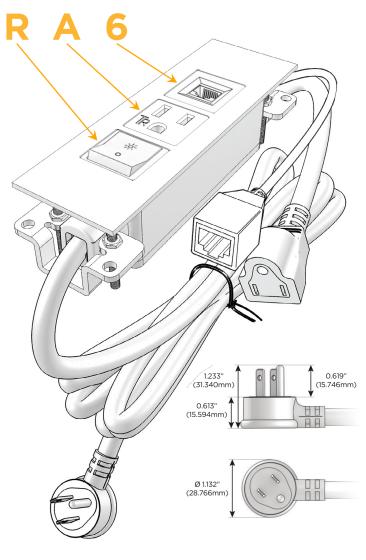

#### **Module/Port Options:**

- A Tamper Resistant AC Receptacle
- E USB-A & USB-C (20W)
- M Double USB-A (Fast Charging Ports 18W)
- H HDMI
- 6 CAT 6
- 12 RJ 12
- X Switched AC
- Y 3-Way Switch (Low Voltage)
- V USB-C (45W High Speed Charging Port)
- S USB-C (25W High Speed Charging Port)
- R Switched AC (Rocker Switch)
- **D** Dimmer Switch

#### Plug:

Supplied with Low Profile Flat 45° Angle 120 VAC Plug

Optional Standard Straight 120 VAC Plug

Optional Straight 120 VAC Pass-through Plug

- CLEAN, COMPACT DESIGN
- STREAMLINED
- LOW PROFILE
- SIDE-EXITING CORDS
- PLUG & PLAY
- 6' AC CORD & PLUG (FLAT PLUG STANDARD)
- CUSTOMIZABLE CONFIGURATIONS AND FINISHES
- UL LISTED FOR MOUNTING IN FURNITURE
- 15A

## Modules/Ports:

- R Switched AC (Rocker Switch)
- A Tamper Resistant AC Receptacle
- 6 CAT 6

TOP