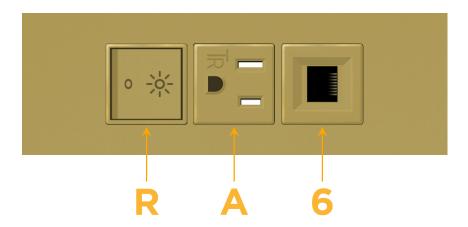

## Modules/Ports:

- R Switched AC (Rocker Switch)
- A Tamper Resistant AC Receptacle
- 6 CAT 6

TOP