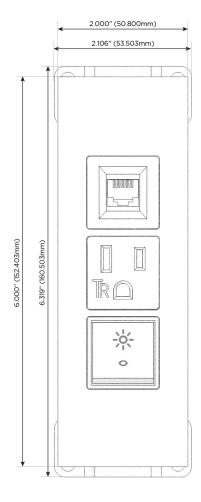

#### **Module/Port Options:**

- A Tamper Resistant AC Receptacle
- E USB-A & USB-C (20W)
- M Double USB-A (Fast Charging Ports 18W)
- H HDMI
- 6 CAT 6
- 12 RJ 12
- X Switched AC
- Y 3-Way Switch (Low Voltage)
- V USB-C (45W High Speed Charging Port)
- S USB-C (25W High Speed Charging Port)
- R Switched AC (Rocker Switch)
- **D** Dimmer Switch

## Modules/Ports:

- R Switched AC (Rocker Switch)
- A Tamper Resistant AC Receptacle
- 6 CAT 6

TOP